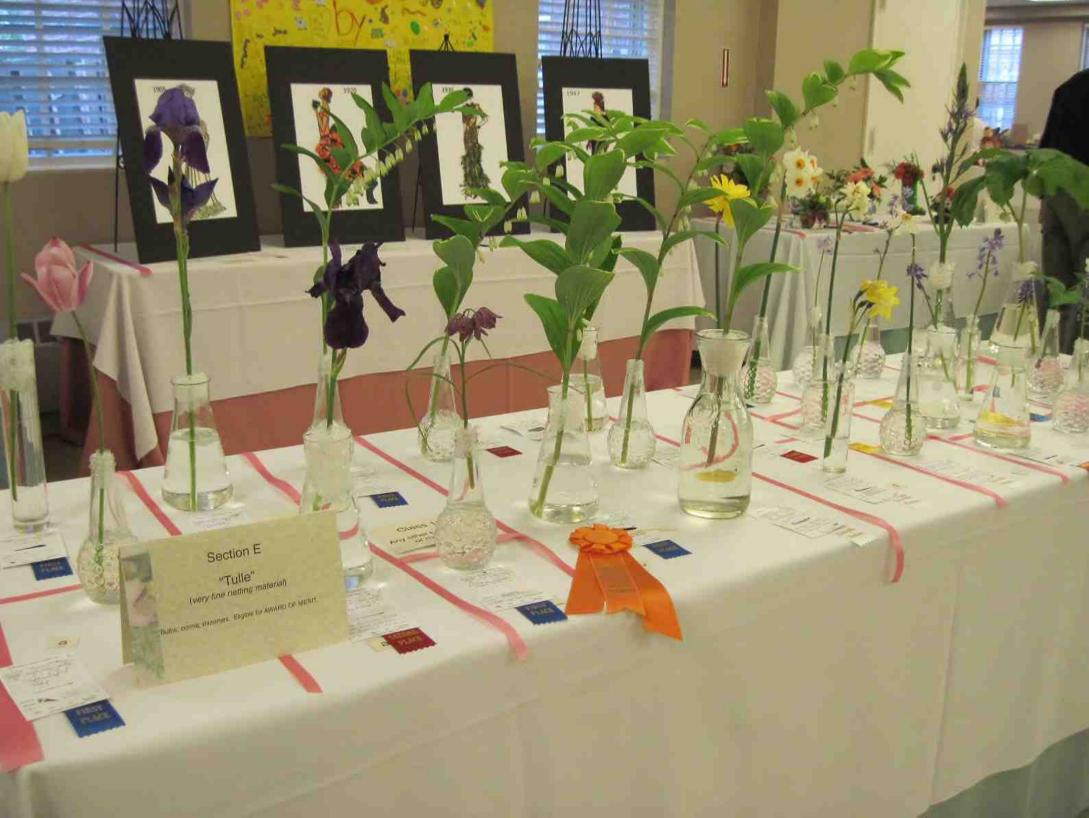

Eligible for GROWER'S CHOICE AWARD

CLASS 12 Hedera - Ivy
CLASS 13 Pteridophyta - Fern

CLASS 14 Any Other Foliage Container Grown Plant

SECTION E "Tulle" (very fine netting material)

Bulbs, corms, rhizomes

Eligible for AWARD OF MERIT

CLASS 15 Tulipa CLASS 16 Iris

CLASS 17 Any other bulb, corm or rhizome