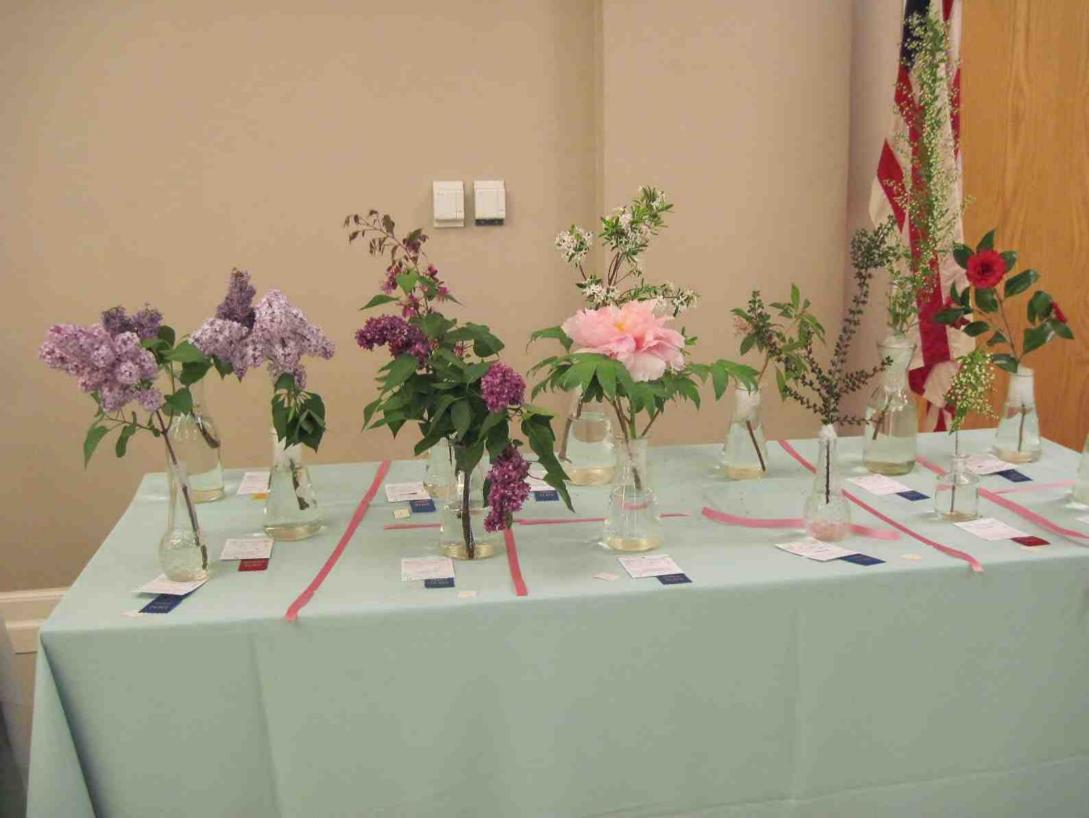

### DIVISION II HORTICULTURE HORTICULTURE

### "FLOWERS FROM THE GARDEN" FLEURS DU JARDIN

Consultant: Erica Fried 908-654-5274, e.ff @verizon.net Eligible for AWARD OF HORTICULTURAL EXCELLENCE Please note that the class titles are the same whether French or English

SECTION A "Crinoline" (stiff fabric for undergarments)

Flowering Branches. One branch 10" to 30" in length. Apical tip present.

Eligible for ARBOREAL AWARD.
CLASS 1 Flowering Shrub

CLASS 2 Cornus – Dogwood
CLASS 3 Malus – crab apple