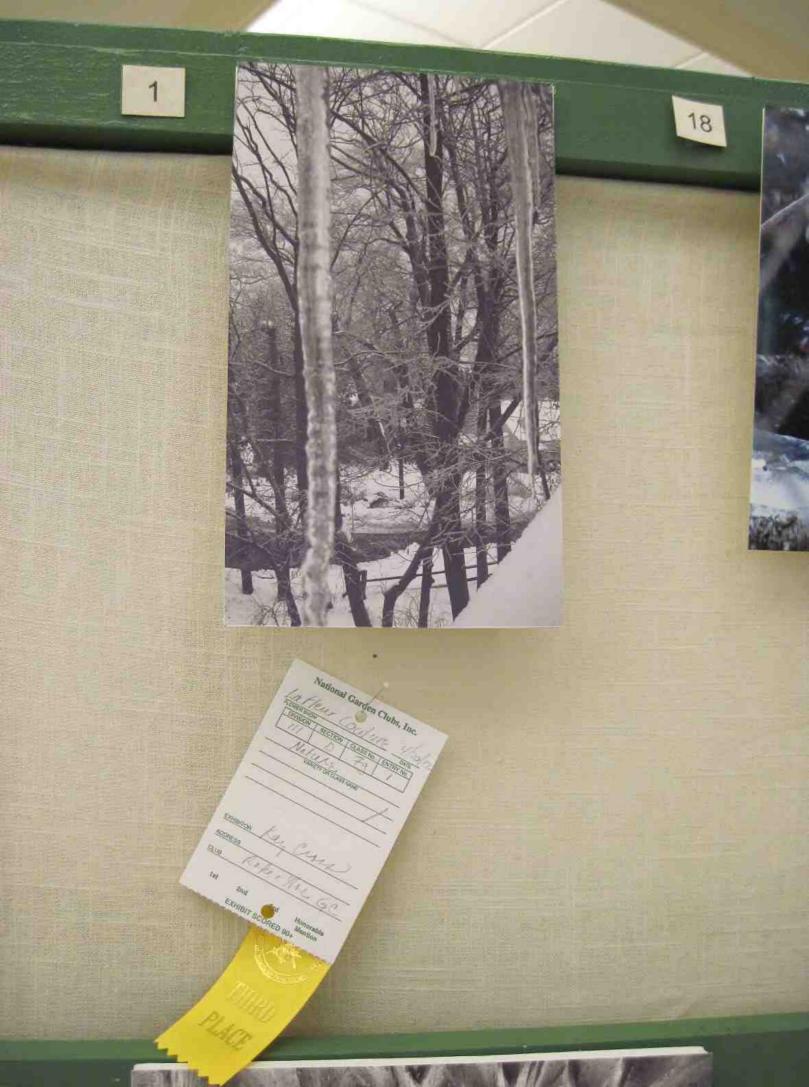

## SECTION D NATURAL PHOTOGRAPHY PHOTOGRAPHIE NATURELLE "IN YOUR GARDEN" DANS VOTRE JARDIN

Consultant: Inge Bossert 908-322-2728, ibossert@msn.com Eligible for PHOTOGRAPHY AWARD and POPULAR VOTE

An 8x10" photograph taken in exhibitor's yard, mounted on white foam core and hung by committee on a tri-fold frame. Overflies acceptable.

CLASS 5 "Birds" (Les Oiseaux )
CLASS 6 "Flowers" (Les Fleurs)

CLASS 7 "Nature's Wildlife and Designs" (Conceptions de la

Nature)