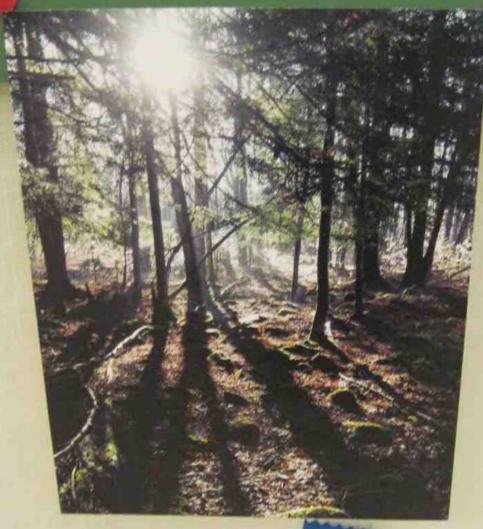

## SECTION D NATURAL PHOTOGRAPHY PHOTOGRAPHIE NATURELLE "IN YOUR GARDEN" DANS VOTRE JARDIN

Consultant: Inge Bossert 908-322-2728, ibossert@msn.com Eligible for PHOTOGRAPHY AWARD and POPULAR VOTE

An 8x10" photograph taken in exhibitor's yard, mounted on white foam core and hung by committee on a tri-fold frame. Overflies acceptable.

CLASS 5 "Birds" (Les Oiseaux )
CLASS 6 "Flowers" (Les Fleurs)

CLASS 7 "Nature's Wildlife and Designs" (Conceptions de la

Nature)