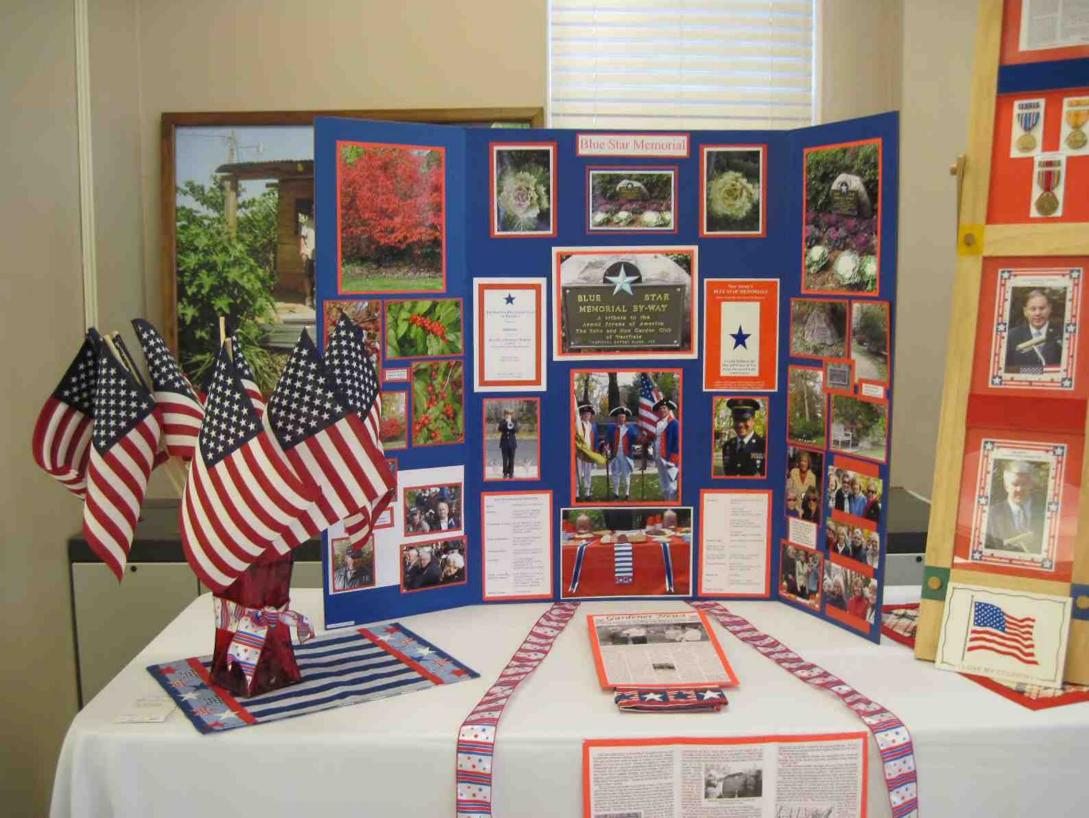

EXHIBIT 1 "Blue Star Memorial Dedication"

A dedication to our veterans at the Shadowlawn Park in

Westfield maintained by garden club members.

EXHIBIT 2 "Clare Brownell Gardens"

Eagle Scout candidate, Matthew Gates, creates a new park

#### LA FLEUR COUTURE A small, standard flower show

The show was presented on April 20, 2012 a Friday, with set up the day before at the Presbyterian Church on Mountain Ave. in Westfield. Diana Kazazis and Nancy Smith were co-chairs. The theme was fashion and flowers in French. All schedule classes were written in English and translated to French on the schedule for the public. Each class title was fashion themed. The artistic crafts contributed tremendously to the theme with decorated purses, shoes and jewelry. Vintage dresses displayed to the public depicted how fashions changed over the decades. There were 3 educational exhibits pertaining to those projects in which Rake and Hoe is involved: Blue Star Memorial, which was dedicated in November of 2011, the Miller-Cory museum and the Clare Brownell garden. There were 3 invitational exhibits: Liberty Hall Museum with period dressed docents, the Lyons greenhouse and Westlake school's scout troop. Additionally, we had a fabulous boutique and tea room. This allowed all members to participate in an activity in which they were most interested. A new section for us in flower shows was the photography, which was a hit with club members and the public.