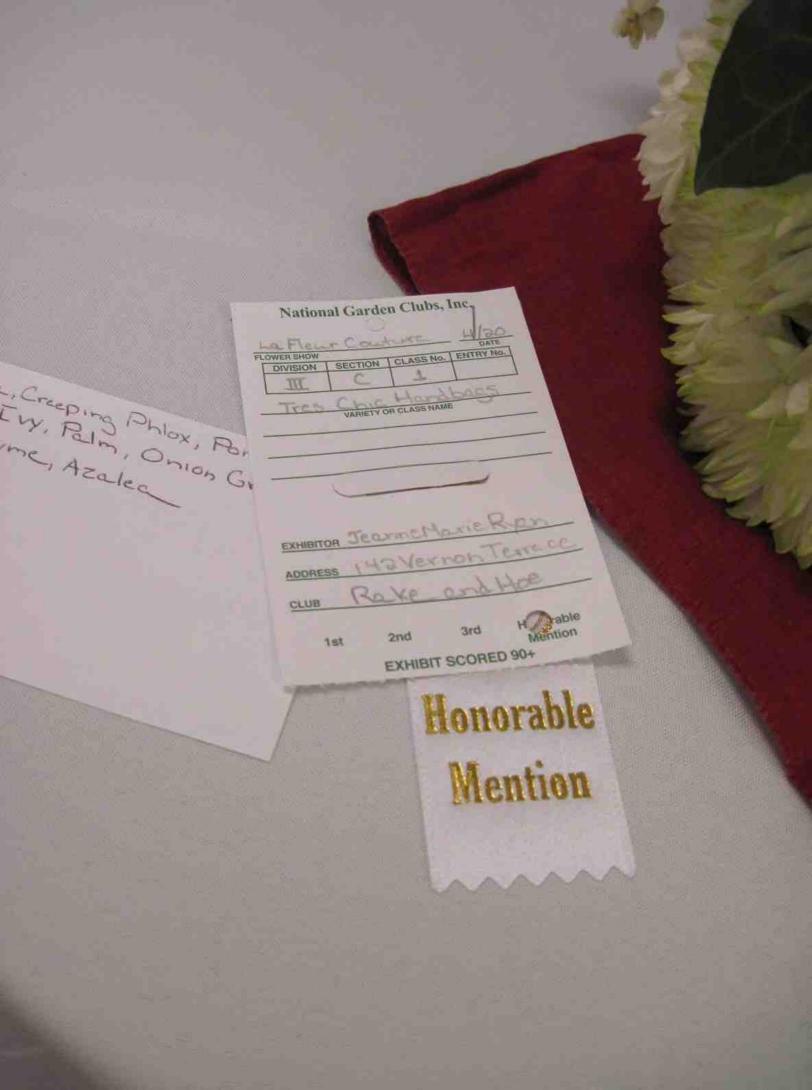

# SECTION C ARTISTIC CRAFTS METIERS D'ART "FASHION SHOW" DEFILE DE MODE

Consultant: Kris Luka 908-233-8519, kluka@comcast.net Eligible for ARTISTIC CRAFT AWARD

CLASS 1 "Tres Chic Handbags" (Sacs a main tres chic) 4 entries A Wire Handbag Form provided by the committee to be decorated using fresh and/or dried plant material. Exhibitor to provide 12-14" underlay. Staging at the discretion of the committee.

#### LA FLEUR COUTURE A small, standard flower show

The show was presented on April 20, 2012 a Friday, with set up the day before at the Presbyterian Church on Mountain Ave. in Westfield. Diana Kazazis and Nancy Smith were co-chairs. The theme was fashion and flowers in French. All schedule classes were written in English and translated to French on the schedule for the public. Each class title was fashion themed. The artistic crafts contributed tremendously to the theme with decorated purses, shoes and jewelry. Vintage dresses displayed to the public depicted how fashions changed over the decades. There were 3 educational exhibits pertaining to those projects in which Rake and Hoe is involved: Blue Star Memorial, which was dedicated in November of 2011, the Miller-Cory museum and the Clare Brownell garden. There were 3 invitational exhibits: Liberty Hall Museum with period dressed docents, the Lyons greenhouse and Westlake school's scout troop. Additionally, we had a fabulous boutique and tea room. This allowed all members to participate in an activity in which they were most interested. A new section for us in flower shows was the photography, which was a hit with club members and the public.