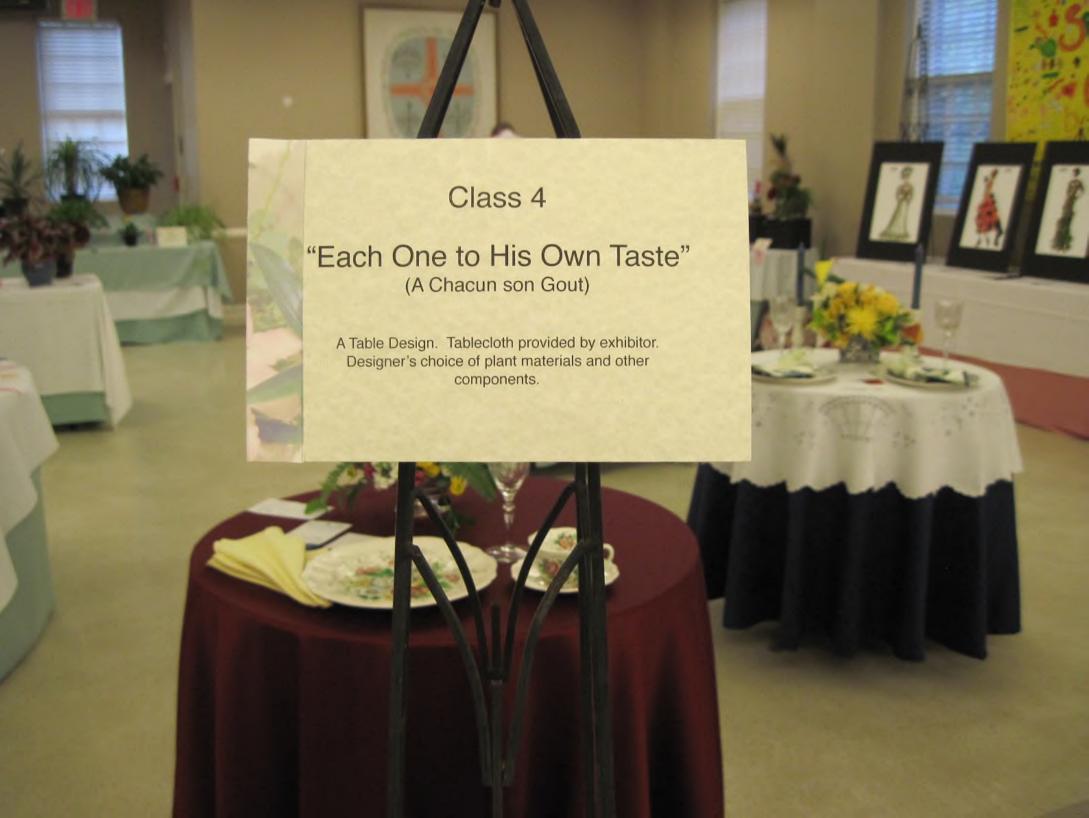

CLASS 4 "Each One to His Own Taste" (A Chacun son Gout)
CLASSE QUATRE (4 entries)

A Table Design staged on a 30" round and 30"high café table. Tablecloth to the floor provided by exhibitor. Designer's choice of plant materials and other components.