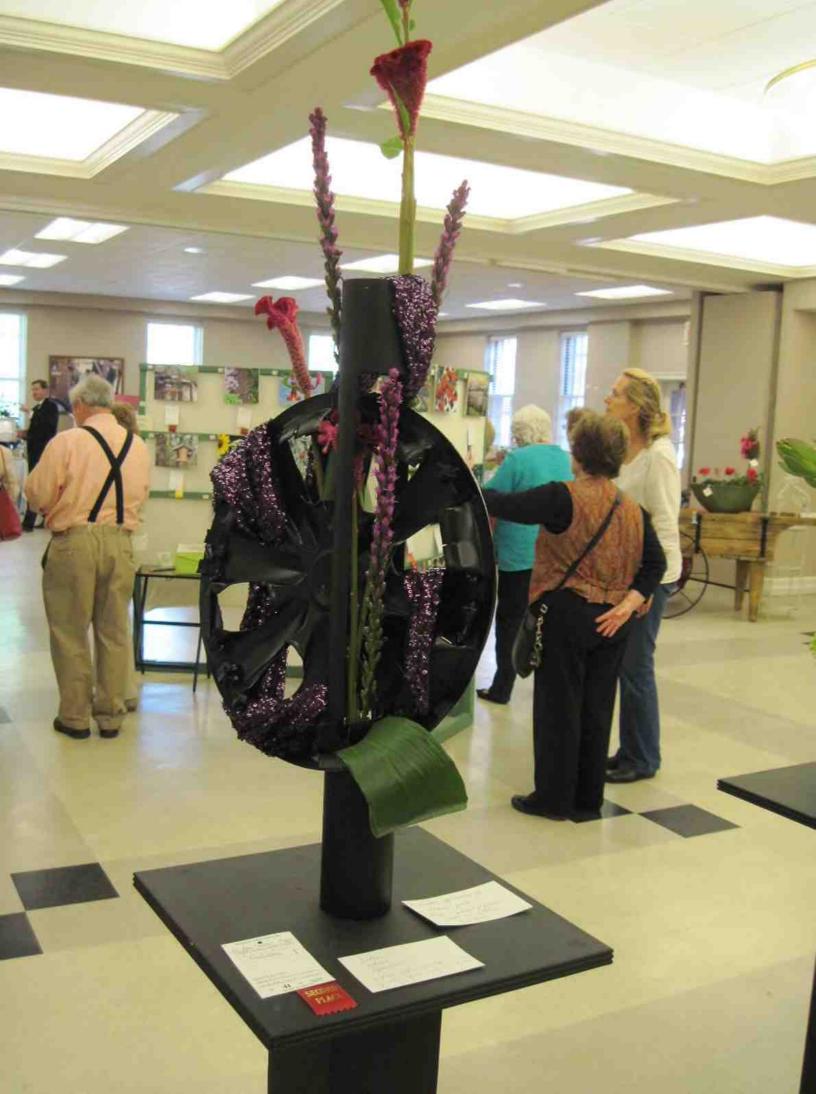

CLASS 2 "Avant Garde" (Avant-Garde) (4 entries)

CLASSE DEUX Unique, crazy unwearable garments

A Creative Design staged on a black pedestal, 41"H x 16" square top provided by the committee. Top may be covered. Viewed from all sides. Designer's choice of plant material.