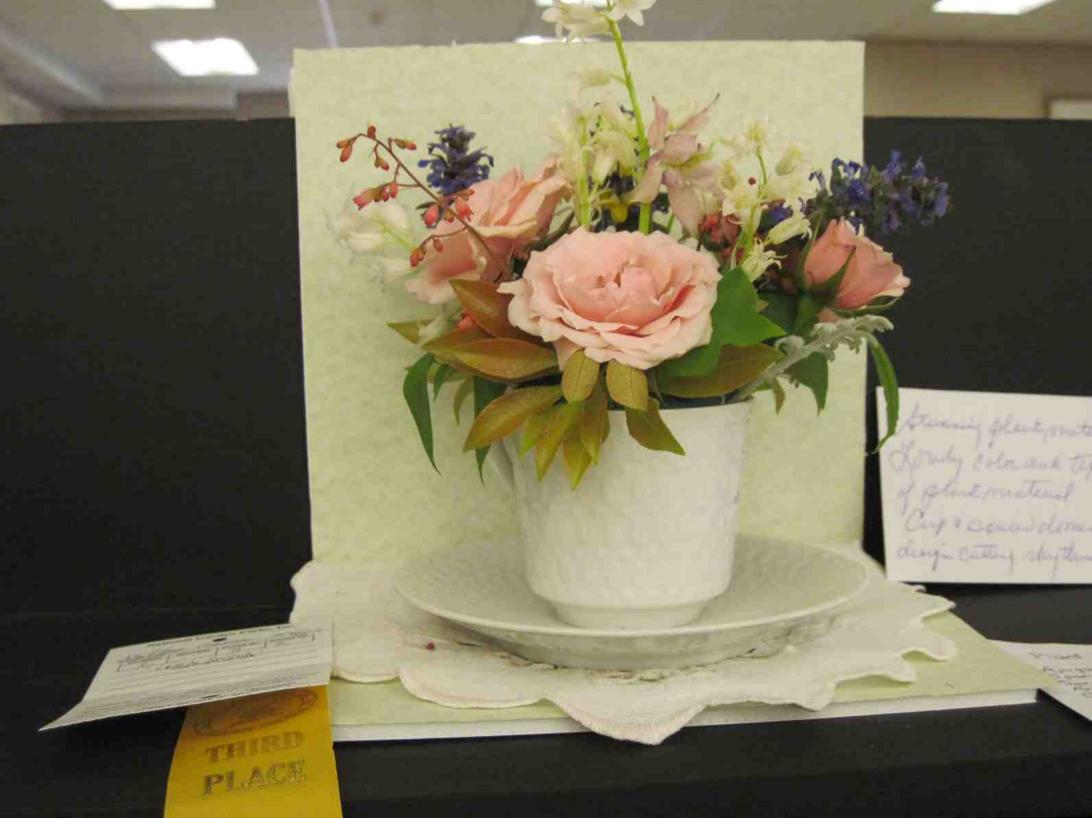

CLASS 3 "Little Stitch" (Petit Point) (4 entries)

CLASSE TROIS

A Small Design, freedom of style, to be staged on a platform. Exhibitor to provide background and underlayment. Designer's choice of plant material.