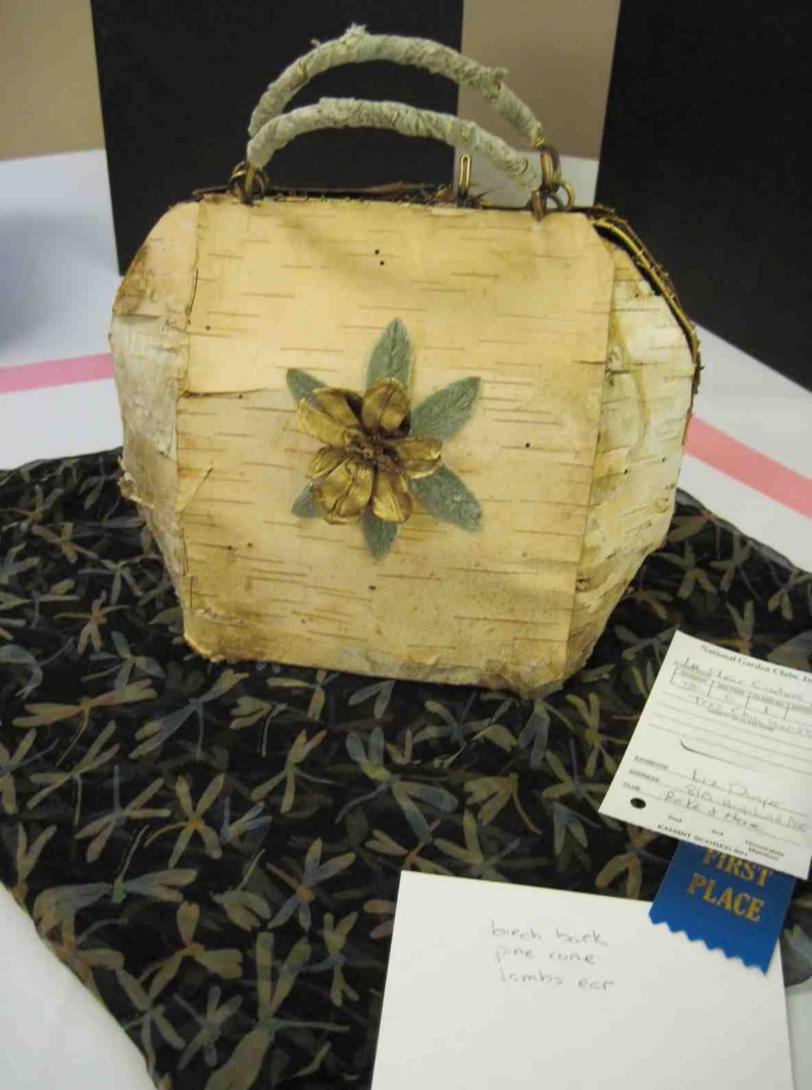

# SECTION C ARTISTIC CRAFTS METIERS D'ART "FASHION SHOW" DEFILE DE MODE

Consultant: Kris Luka 908-233-8519, kluka@comcast.net Eligible for ARTISTIC CRAFT AWARD

CLASS 1 "Tres Chic Handbags" (Sacs a main tres chic) 4 entries A Wire Handbag Form provided by the committee to be decorated using fresh and/or dried plant material. Exhibitor to provide 12-14" underlay. Staging at the discretion of the committee.

#### LA FLEUR COUTURE A small, standard flower show

The show was presented on April 20, 2012 a Friday, with set up the day before at the Presbyterian Church on Mountain Ave. in Westfield. Diana Kazazis and Nancy Smith were co-chairs. The theme was fashion and flowers in French. All schedule classes were written in English and translated to French on the schedule for the public. Each class title was fashion themed. The artistic crafts contributed tremendously to the theme with decorated purses, shoes and jewelry. Vintage dresses displayed to the public depicted how fashions changed over the decades. There were 3 educational exhibits pertaining to those projects in which Rake and Hoe is involved: Blue Star Memorial, which was dedicated in November of 2011, the Miller-Cory museum and the Clare Brownell garden. There were 3 invitational exhibits: Liberty Hall Museum with period dressed docents, the Lyons greenhouse and Westlake school's scout troop. Additionally, we had a fabulous boutique and tea room. This allowed all members to participate in an activity in which they were most interested. A new section for us in flower shows was the photography, which was a hit with club members and the public.