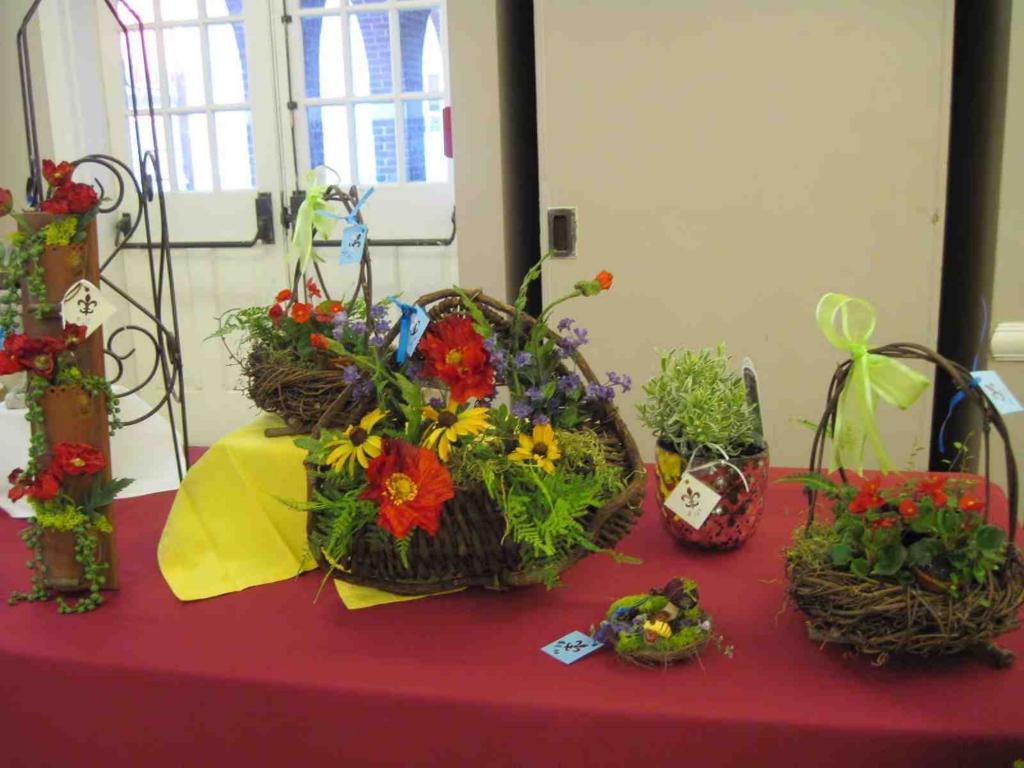

#### LA FLEUR COUTURE A small, standard flower show

The show was presented on April 20, 2012 a Friday, with set up the day before at the Presbyterian Church on Mountain Ave. in Westfield. Diana Kazazis and Nancy Smith were co-chairs. The theme was fashion and flowers in French. All schedule classes were written in English and translated to French on the schedule for the public. Each class title was fashion themed. The artistic crafts contributed tremendously to the theme with decorated purses, shoes and jewelry. Vintage dresses displayed to the public depicted how fashions changed over the decades. There were 3 educational exhibits pertaining to those projects in which Rake and Hoe is involved: Blue Star Memorial, which was dedicated in November of 2011, the Miller-Cory museum and the Clare Brownell garden. There were 3 invitational exhibits: Liberty Hall Museum with period dressed docents, the Lyons greenhouse and Westlake school's scout troop. Additionally, we had a fabulous boutique and tea room. This allowed all members to participate in an activity in which they were most interested. A new section for us in flower shows was the photography, which was a hit with club members and the public.