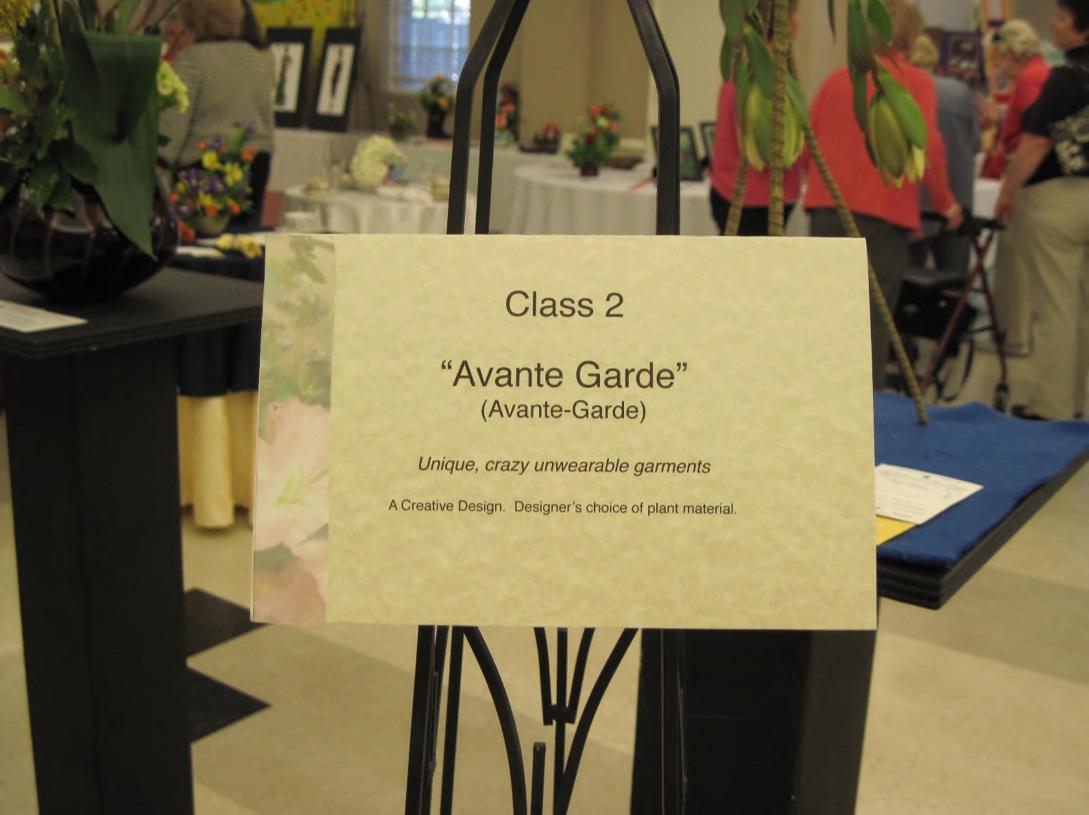

CLASS 2 "Avant Garde" (Avant-Garde) (4 entries)

CLASSE DEUX Unique, crazy unwearable garments

A Creative Design staged on a black pedestal, 41"H x 16" square top provided by the committee. Top may be covered. Viewed from all sides. Designer's choice of plant material.