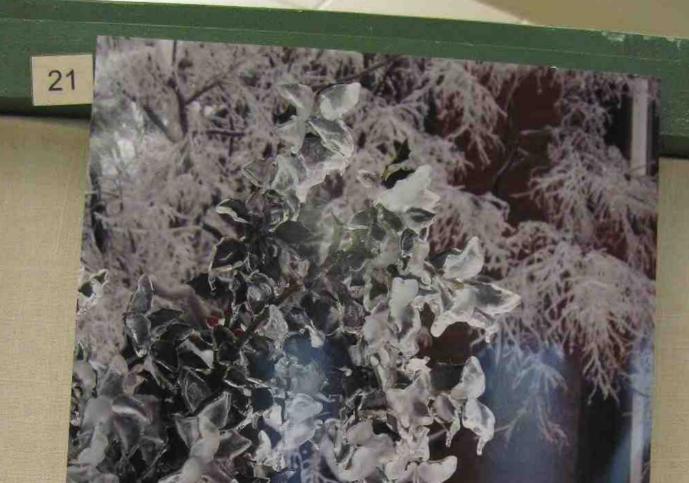

## SECTION D NATURAL PHOTOGRAPHY PHOTOGRAPHIE NATURELLE "IN YOUR GARDEN" DANS VOTRE JARDIN

Consultant: Inge Bossert 908-322-2728, ibossert@msn.com Eligible for PHOTOGRAPHY AWARD and POPULAR VOTE

An 8x10" photograph taken in exhibitor's yard, mounted on white foam core and hung by committee on a tri-fold frame. Overflies acceptable.

CLASS 5 "Birds" (Les Oiseaux )
CLASS 6 "Flowers" (Les Fleurs)

CLASS 7 "Nature's Wildlife and Designs" (Conceptions de la

Nature)