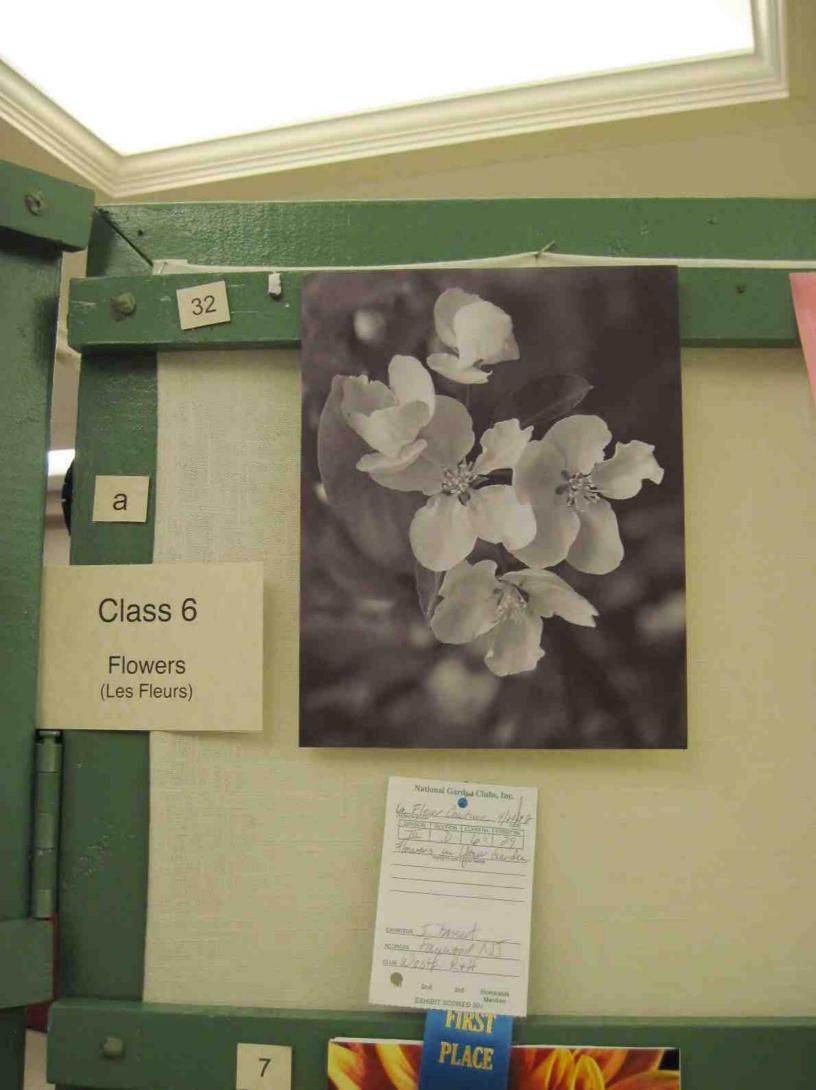

## SECTION D NATURAL PHOTOGRAPHY PHOTOGRAPHIE NATURELLE "IN YOUR GARDEN" DANS VOTRE JARDIN

Consultant: Inge Bossert 908-322-2728, ibossert@msn.com Eligible for PHOTOGRAPHY AWARD and POPULAR VOTE

An 8x10" photograph taken in exhibitor's yard, mounted on white foam core and hung by committee on a tri-fold frame. Overflies acceptable.

CLASS 5 "Birds" (Les Oiseaux )
CLASS 6 "Flowers" (Les Fleurs)

CLASS 7 "Nature's Wildlife and Designs" (Conceptions de la

Nature)