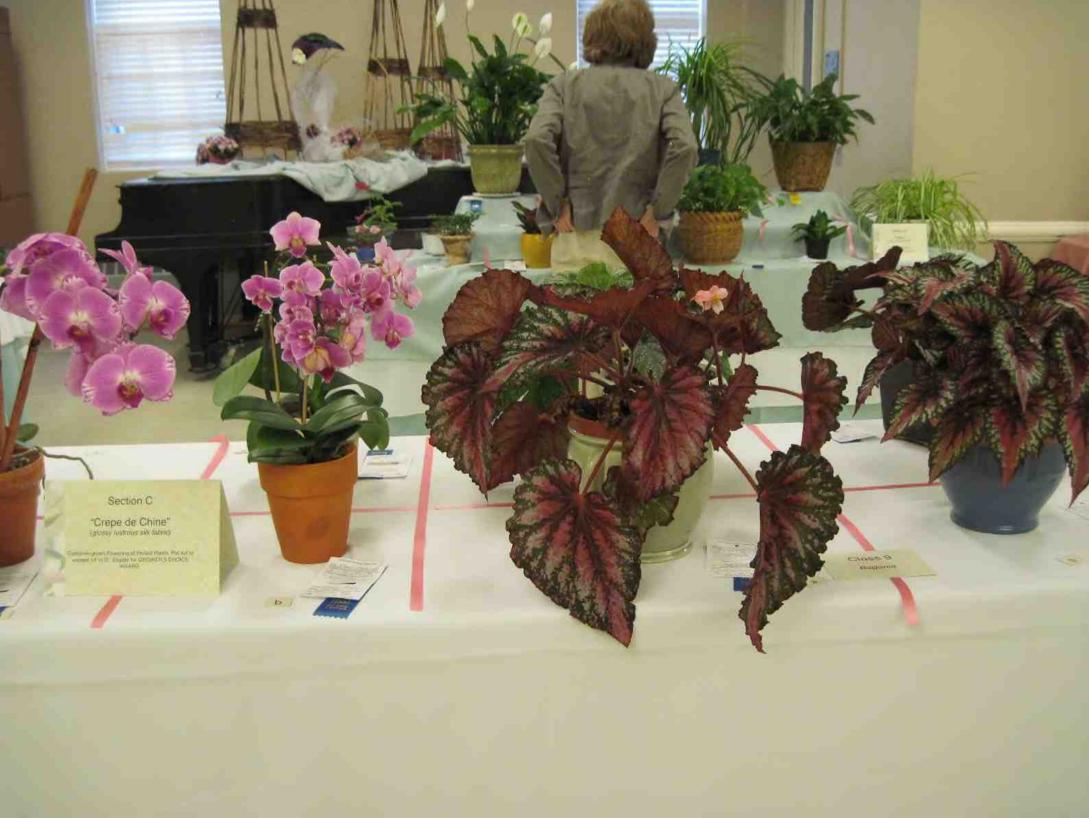

CLASS 7 Cacti/Succulents. Pot over 8" must pre-register

SECTION C "Crepe de Chine" (glossy lusture silk fabric)

Container-grown Flowering or Fruited Plants, Pot not to 14" D.

Eligible for GROWER'S CHOICE AWARD

CLASS 8 Orchidaceae CLASS 9 Begonia

CLASS 10 Saintpaulia - African Violet

CLASS 11 Any Other Flowering / Fruited Container Grown Plant

SECTION D "Taffeta" (crisp, smooth silk fabric)

Container-grown Foliage Plants. Pot not to exceed 14" in D.