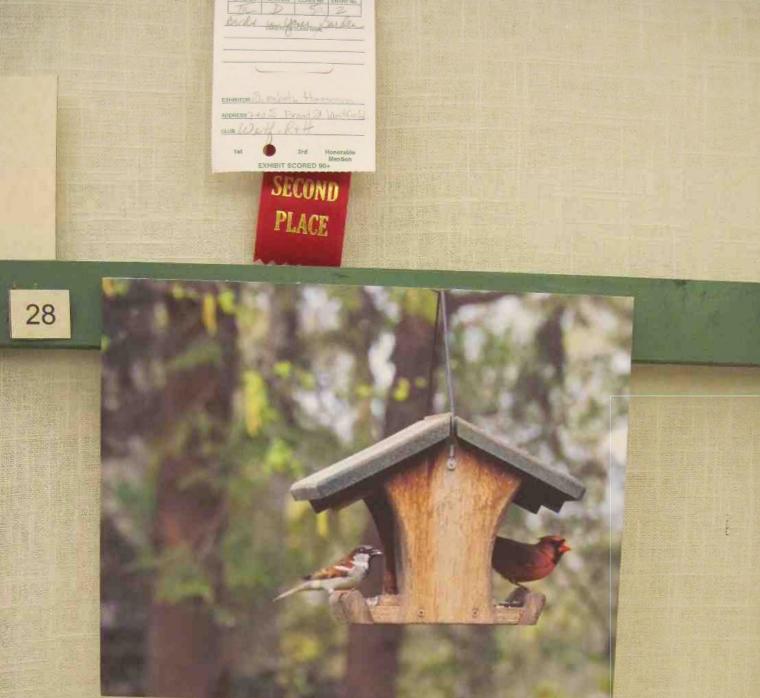

## SECTION D NATURAL PHOTOGRAPHY PHOTOGRAPHIE NATURELLE "IN YOUR GARDEN" DANS VOTRE JARDIN

Consultant: Inge Bossert 908-322-2728, ibossert@msn.com Eligible for PHOTOGRAPHY AWARD and POPULAR VOTE

An 8x10" photograph taken in exhibitor's yard, mounted on white foam core and hung by committee on a tri-fold frame. Overflies acceptable.

CLASS 5 "Birds" (Les Oiseaux )
CLASS 6 "Flowers" (Les Fleurs)

CLASS 7 "Nature's Wildlife and Designs" (Conceptions de la

Nature)