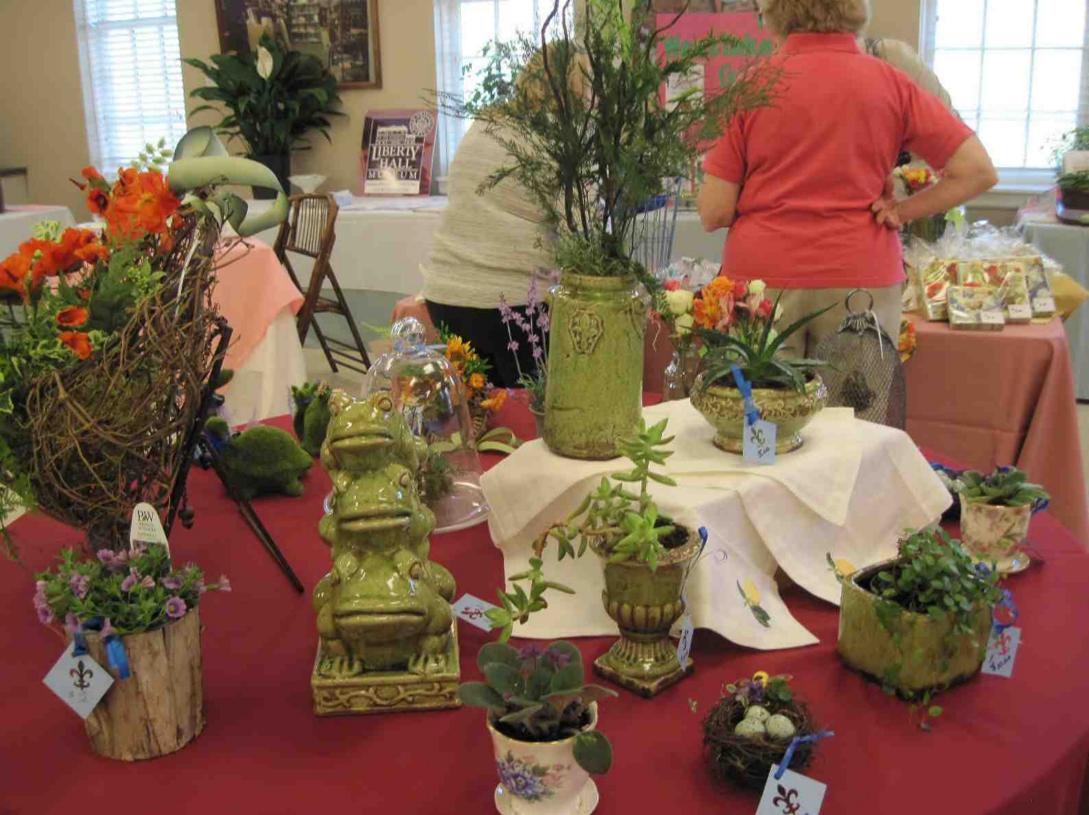

#### LA FLEUR COUTURE A small, standard flower show

The show was presented on April 20, 2012 a Friday, with set up the day before at the Presbyterian Church on Mountain Ave. in Westfield. Diana Kazazis and Nancy Smith were co-chairs. The theme was fashion and flowers in French. All schedule classes were written in English and translated to French on the schedule for the public. Each class title was fashion themed. The artistic crafts contributed tremendously to the theme with decorated purses, shoes and jewelry. Vintage dresses displayed to the public depicted how fashions changed over the decades. There were 3 educational exhibits pertaining to those projects in which Rake and Hoe is involved: Blue Star Memorial, which was dedicated in November of 2011, the Miller-Cory museum and the Clare Brownell garden. There were 3 invitational exhibits: Liberty Hall Museum with period dressed docents, the Lyons greenhouse and Westlake school's scout troop. Additionally, we had a fabulous boutique and tea room. This allowed all members to participate in an activity in which they were most interested. A new section for us in flower shows was the photography, which was a hit with club members and the public.