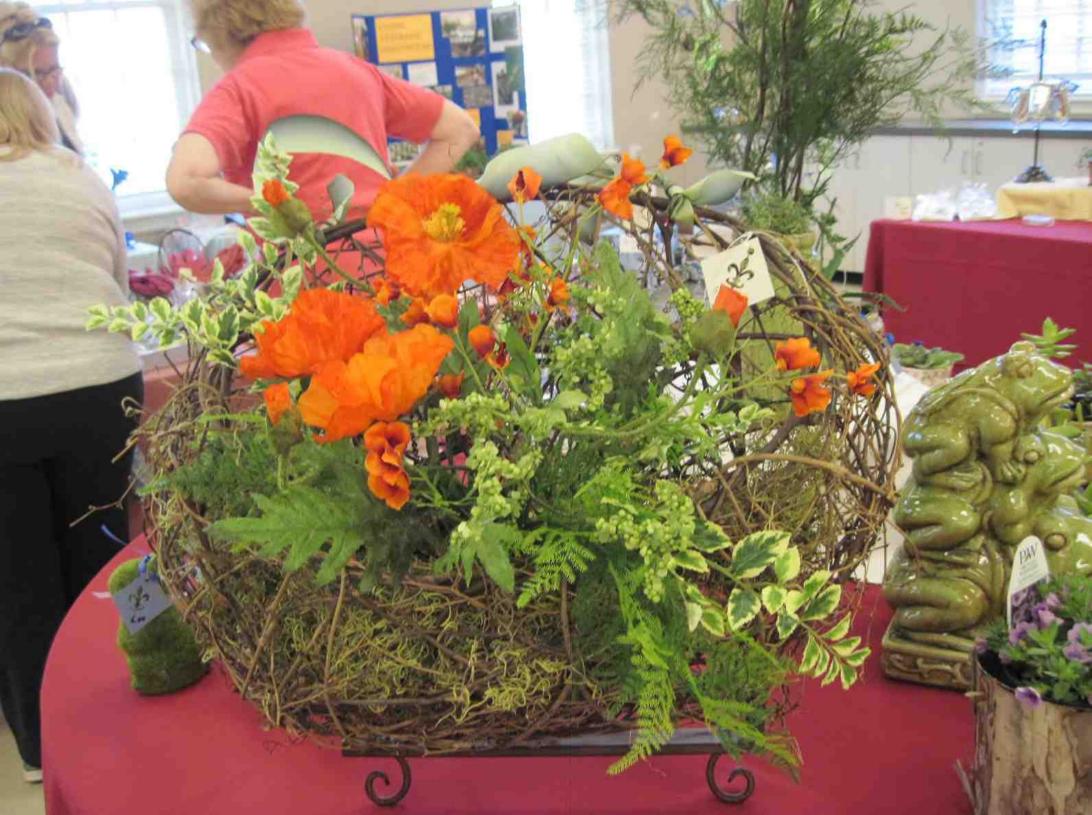

# SECTION C ARTISTIC CRAFTS METIERS D'ART "FASHION SHOW" DEFILE DE MODE

Consultant: Kris Luka 908-233-8519, kluka@comcast.net Eligible for ARTISTIC CRAFT AWARD

CLASS 1 "Tres Chic Handbags" (Sacs a main tres chic) 4 entries A Wire Handbag Form provided by the committee to be decorated using fresh and/or dried plant material. Exhibitor to provide 12-14" underlay. Staging at the discretion of the committee.

#### LA FLEUR COUTURE A small, standard flower show

The show was presented on April 20, 2012 a Friday, with set up the day before at the Presbyterian Church on Mountain Ave. in Westfield. Diana Kazazis and Nancy Smith were co-chairs. The theme was fashion and flowers in French. All schedule classes were written in English and translated to French on the schedule for the public. Each class title was fashion themed. The artistic crafts contributed tremendously to the theme with decorated purses, shoes and jewelry. Vintage dresses displayed to the public depicted how fashions changed over the decades. There were 3 educational exhibits pertaining to those projects in which Rake and Hoe is involved: Blue Star Memorial, which was dedicated in November of 2011, the Miller-Cory museum and the Clare Brownell garden. There were 3 invitational exhibits: Liberty Hall Museum with period dressed docents, the Lyons greenhouse and Westlake school's scout troop. Additionally, we had a fabulous boutique and tea room. This allowed all members to participate in an activity in which they were most interested. A new section for us in flower shows was the photography, which was a hit with club members and the public.