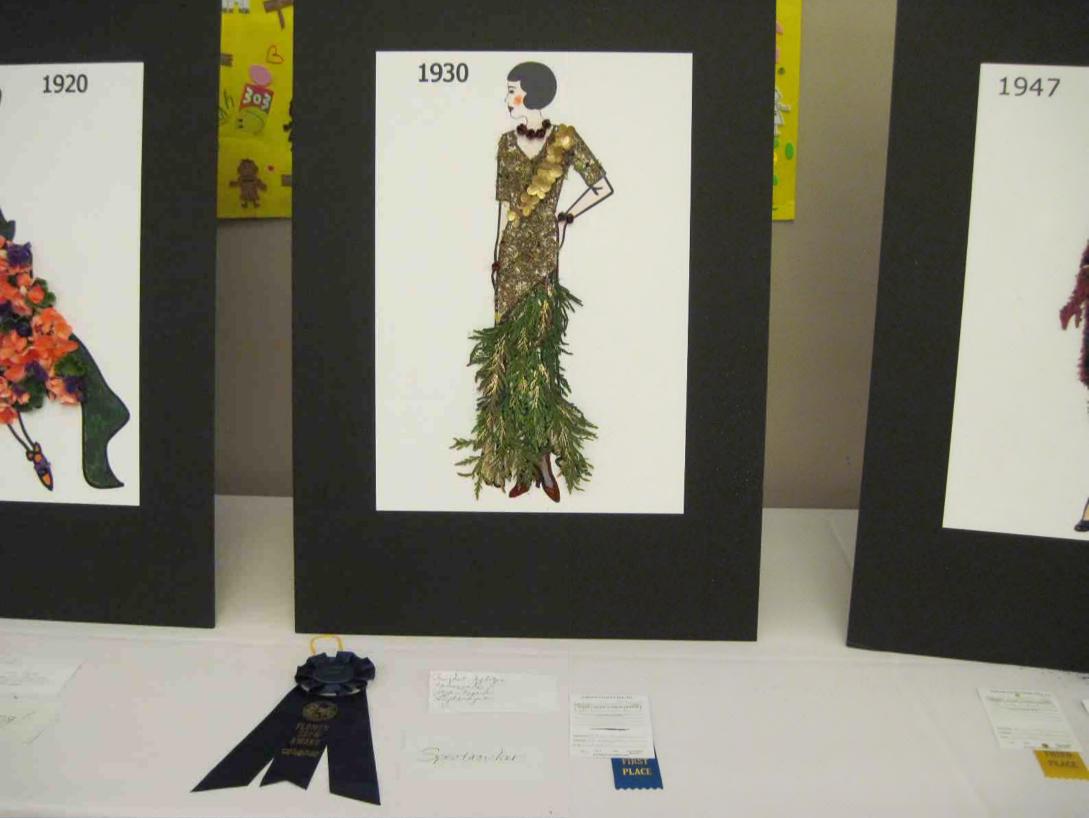

b. Pumps (Chaussures pompes)

CLASS 4 "Vintage Dress Fashions" (Vieille robe classique)
(4 entries)

#### LA FLEUR COUTURE A small, standard flower show

The show was presented on April 20, 2012 a Friday, with set up the day before at the Presbyterian Church on Mountain Ave. in Westfield. Diana Kazazis and Nancy Smith were co-chairs. The theme was fashion and flowers in French. All schedule classes were written in English and translated to French on the schedule for the public. Each class title was fashion themed. The artistic crafts contributed tremendously to the theme with decorated purses, shoes and jewelry. Vintage dresses displayed to the public depicted how fashions changed over the decades. There were 3 educational exhibits pertaining to those projects in which Rake and Hoe is involved: Blue Star Memorial, which was dedicated in November of 2011, the Miller-Cory museum and the Clare Brownell garden. There were 3 invitational exhibits: Liberty Hall Museum with period dressed docents, the Lyons greenhouse and Westlake school's scout troop. Additionally, we had a fabulous boutique and tea room. This allowed all members to participate in an activity in which they were most interested. A new section for us in flower shows was the photography, which was a hit with club members and the public.

#### I. Final Report Narrative

- 1. Briefly describe project The Rake and Hoe Garden Club, Inc. is sponsoring a fashion-themed, small standard flower show with boutique and refreshments on April 20, 2012. The objective is to teach club members and the public about floral design and seasonal horticulture. There will be several "classes" of design ranging from more traditional to creative design, which is more contemporary. Members will bring in well-groomed indoor or outdoor plants which they have grown themselves. The artistic crafts section will depict fashions from the 19th and 20th centuries embellished with flowers. The flower show will be judged by State Flower Show Judges who will write their evaluating comments for the public to read. The Club will also focus on its' community involvement with veterans and community gardens as well as promote other non-profit agencies by inviting them to participate. The public will be invited to shop in the boutique, (revenue to defray the expense of the show) and relax with a hot cup of tea in the café with assorted tasty treats. This show will be open to the public at no charge from 1:00 to 7:00pm that Friday.
- 2. Explain how grant funds spent The funds were used to offset the cost of the show. Since tickets were not sold, but it was open free to the public for their enjoyment and education, our revenue was minimal. We budgeted \$2000 of our own money to pay for the event. Between the tea and boutique we made some money but even with the \$1000 grant, we still paid out over \$500 to benefit the public.
- Describe how it benefited public The public was able to view floral designs 3. and learn from the judges comments which were posted by each design. They learned about fashion through times as we had a vintage dress artistic class craft. The public was introduced to well over 100 species of plants in the horticulture section. The schedule (a program for the show) was available to the public so they could identify each entry they were looking at and also learn the French words for each phrase used. It was important to our Club to introduce the public to some oft unknown organizations in our community such as Lyons Greenhouse in Basking Ridge and Westlake Academy in Scotch Plains. Westlake has a group of scouts who learned much from their instructors while putting together their display and then all of them visited the show when it opened. We also had a boutique and a tea which the public enjoyed immensely. It gave people a break from viewing the show so that they could stay longer and enjoy more of the displays. It was a wonderful show, very, very well attended!!