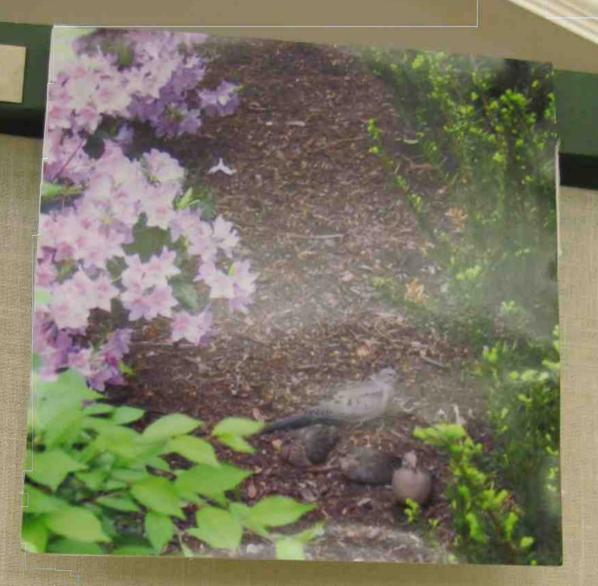

## SECTION D NATURAL PHOTOGRAPHY PHOTOGRAPHIE NATURELLE "IN YOUR GARDEN" DANS VOTRE JARDIN

Consultant: Inge Bossert 908-322-2728, ibossert@msn.com Eligible for PHOTOGRAPHY AWARD and POPULAR VOTE

An 8x10" photograph taken in exhibitor's yard, mounted on white foam core and hung by committee on a tri-fold frame. Overflies acceptable.

CLASS 5 "Birds" (Les Oiseaux )
CLASS 6 "Flowers" (Les Fleurs)

CLASS 7 "Nature's Wildlife and Designs" (Conceptions de la

Nature)