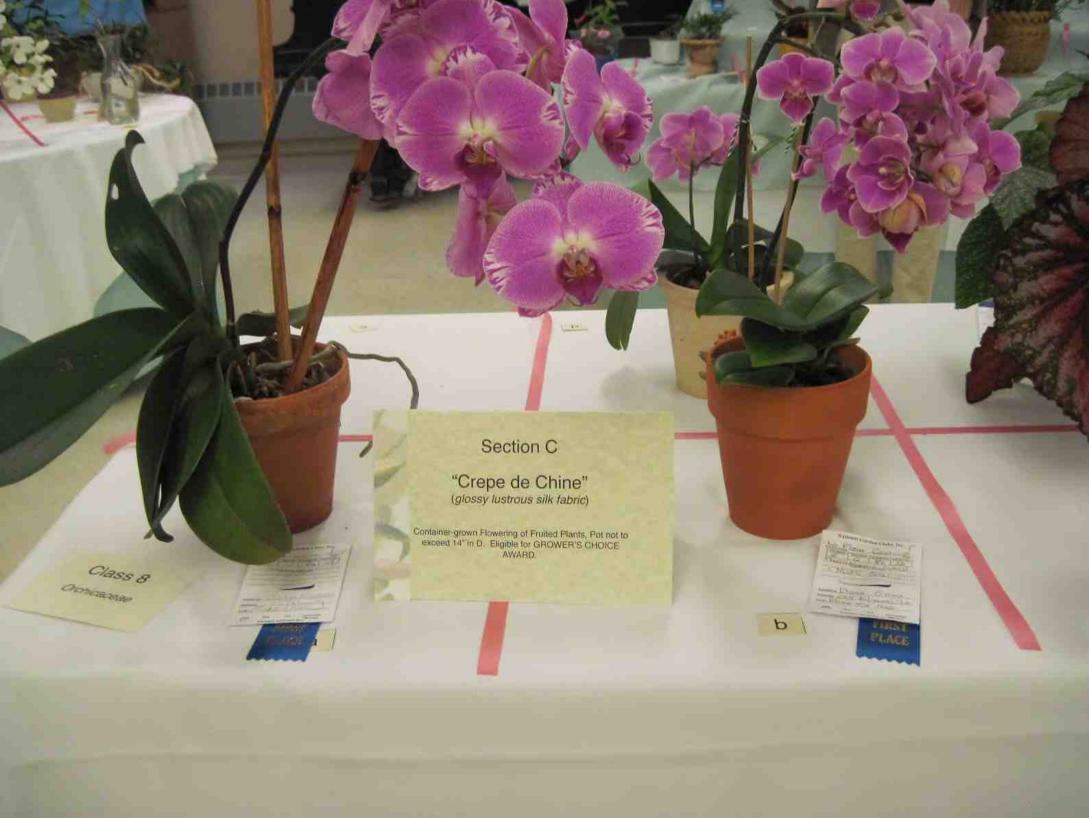

CLASS 7 Cacti/Succulents. Pot over 8" must pre-register

SECTION C "Crepe de Chine" (glossy lusture silk fabric)

Container-grown Flowering or Fruited Plants, Pot not to 14" D.

Eligible for GROWER'S CHOICE AWARD

CLASS 8 Orchidaceae CLASS 9 Begonia

CLASS 10 Saintpaulia - African Violet

CLASS 11 Any Other Flowering / Fruited Container Grown Plant

SECTION D "Taffeta" (crisp, smooth silk fabric)

Container-grown Foliage Plants. Pot not to exceed 14" in D.