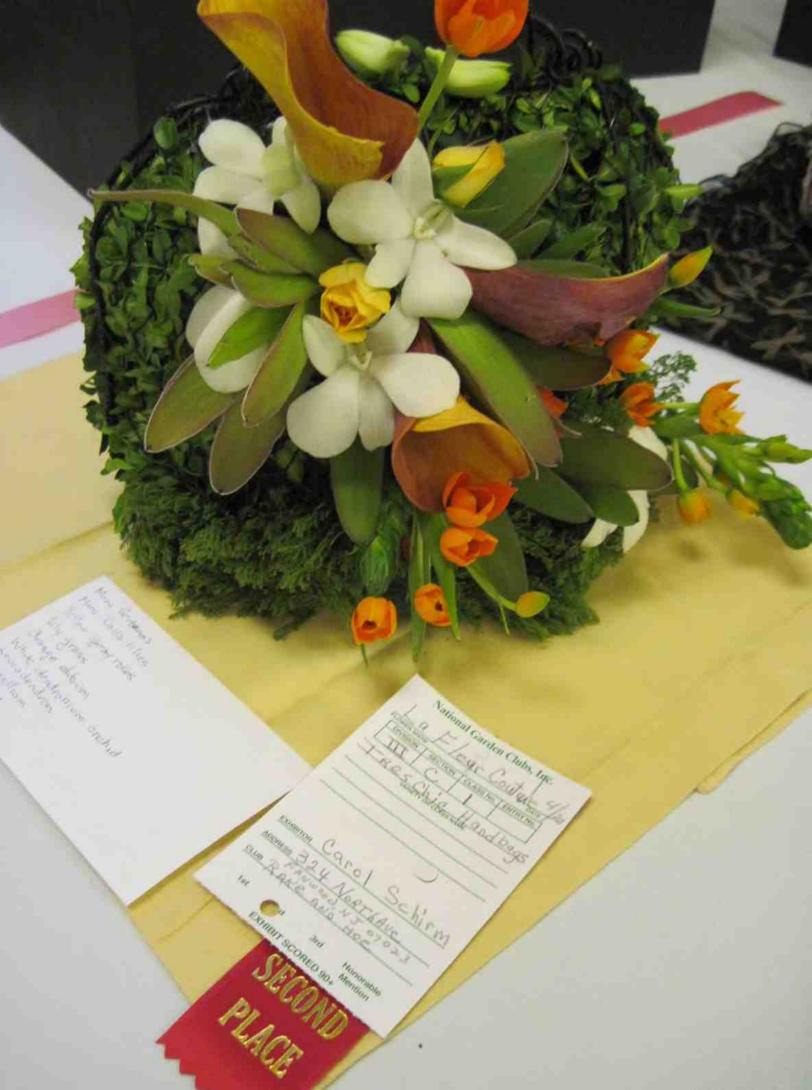

# SECTION C ARTISTIC CRAFTS METIERS D'ART "FASHION SHOW" DEFILE DE MODE

Consultant: Kris Luka 908-233-8519, kluka@comcast.net Eligible for ARTISTIC CRAFT AWARD

CLASS 1 "Tres Chic Handbags" (Sacs a main tres chic) 4 entries A Wire Handbag Form provided by the committee to be decorated using fresh and/or dried plant material. Exhibitor to provide 12-14" underlay. Staging at the discretion of the committee.

#### LA FLEUR COUTURE A small, standard flower show

The show was presented on April 20, 2012 a Friday, with set up the day before at the Presbyterian Church on Mountain Ave. in Westfield. Diana Kazazis and Nancy Smith were co-chairs. The theme was fashion and flowers in French. All schedule classes were written in English and translated to French on the schedule for the public. Each class title was fashion themed. The artistic crafts contributed tremendously to the theme with decorated purses, shoes and jewelry. Vintage dresses displayed to the public depicted how fashions changed over the decades. There were 3 educational exhibits pertaining to those projects in which Rake and Hoe is involved: Blue Star Memorial, which was dedicated in November of 2011, the Miller-Cory museum and the Clare Brownell garden. There were 3 invitational exhibits: Liberty Hall Museum with period dressed docents, the Lyons greenhouse and Westlake school's scout troop. Additionally, we had a fabulous boutique and tea room. This allowed all members to participate in an activity in which they were most interested. A new section for us in flower shows was the photography, which was a hit with club members and the public.