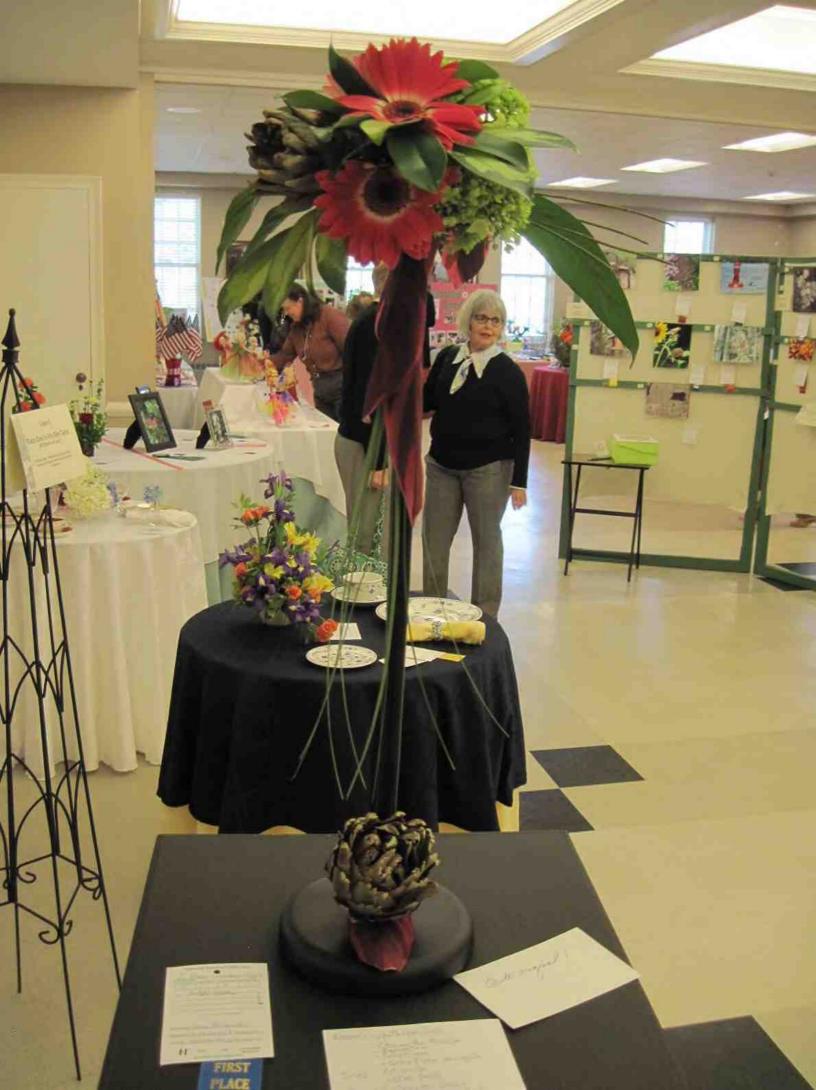

# DIVISION I DESIGN DESIGN "HAUTE COUTURE" LA HAUTE COUTURE

Consultant: Barbara Mullin 908-232-5522, <u>trebor24@verizon..net</u> Eligible for AWARD OF DESIGN EXCELLENCE

CLASS 1 "Trompe L'oeil" (Trompe L'Oeil) (4 entries)

CLASSE UNE Realistic illusion design fooling the eye

A Traditional Design, staged on a black mesh cylindrical pedestal  $42^{\circ}\text{H}\text{ x}$   $18^{\circ}\text{diameter}$ , provided by committee. Top may be covered. Viewed from the front. Designer's choice of plant material.

CLASS 2 "Avant Garde" (Avant-Garde) (4 entries)

CLASSE DEUX Unique, crazy unwearable garments

A Creative Design staged on a black pedestal, 41"H x 16" square top provided by the committee. Top may be covered. Viewed from all sides. Designer's choice of plant material.