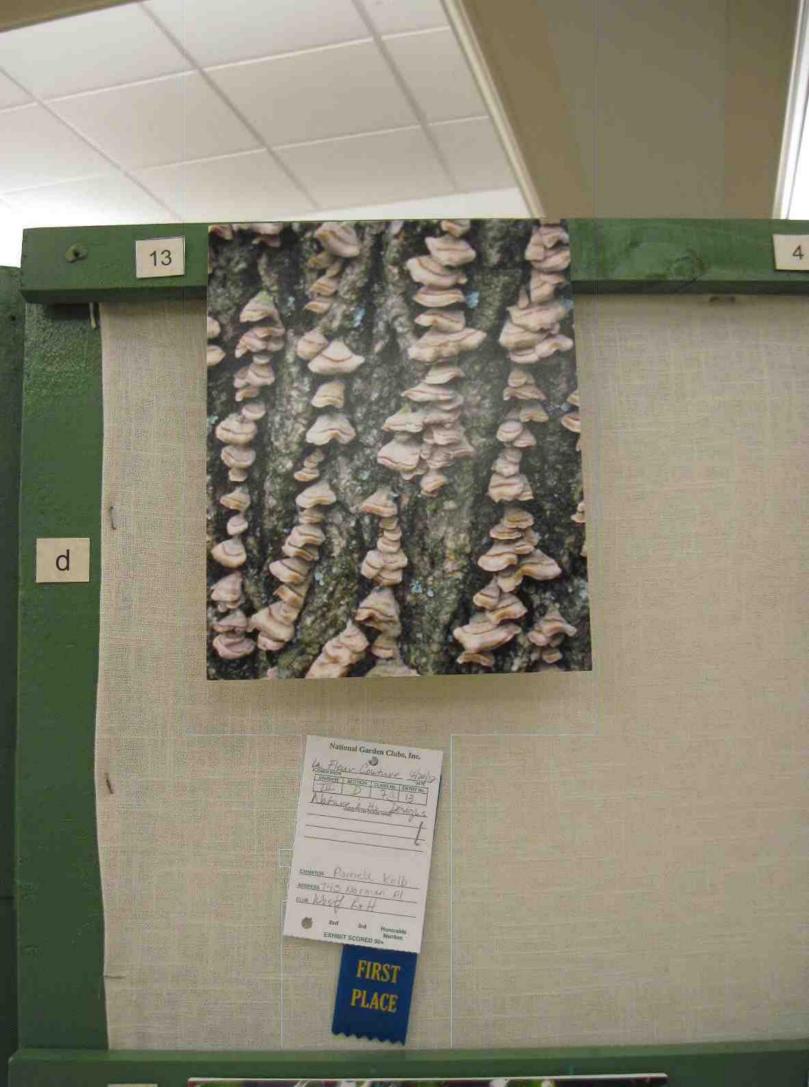

## SECTION D NATURAL PHOTOGRAPHY PHOTOGRAPHIE NATURELLE "IN YOUR GARDEN" DANS VOTRE JARDIN

Consultant: Inge Bossert 908-322-2728, ibossert@msn.com Eligible for PHOTOGRAPHY AWARD and POPULAR VOTE

An 8x10" photograph taken in exhibitor's yard, mounted on white foam core and hung by committee on a tri-fold frame. Overflies acceptable.

CLASS 5 "Birds" (Les Oiseaux )
CLASS 6 "Flowers" (Les Fleurs)

CLASS 7 "Nature's Wildlife and Designs" (Conceptions de la

Nature)