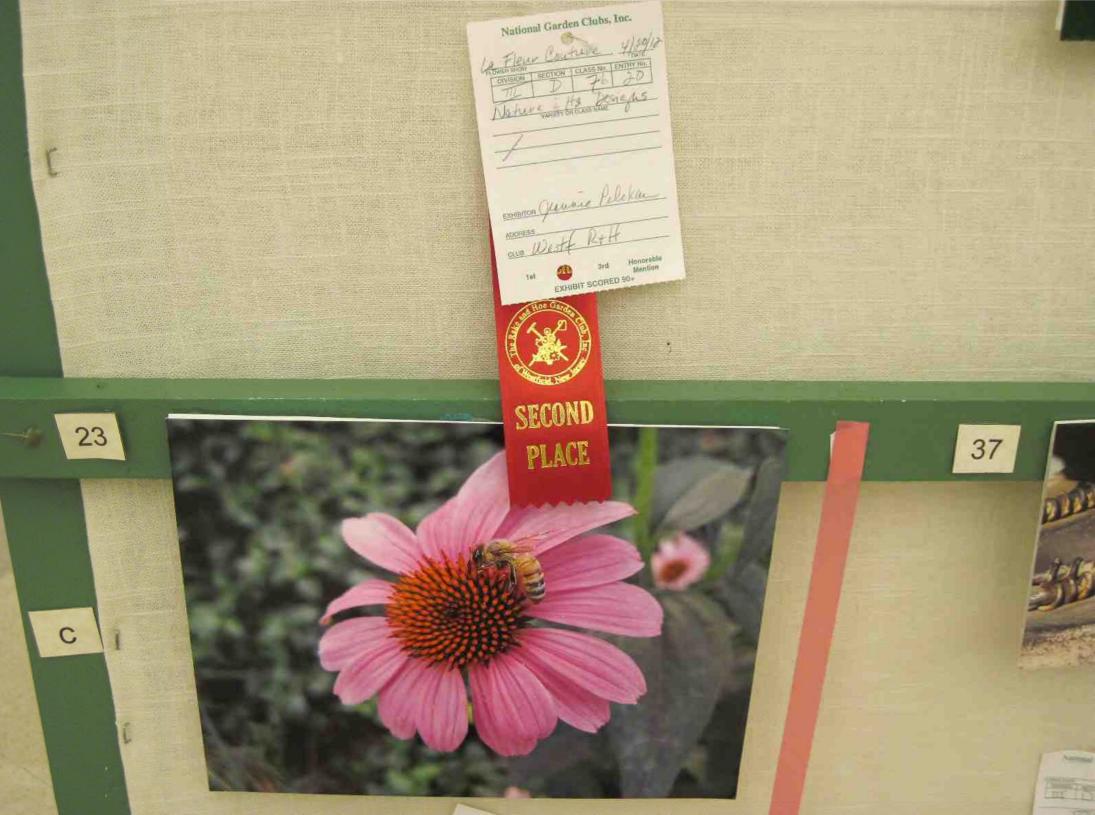

## SECTION D NATURAL PHOTOGRAPHY PHOTOGRAPHIE NATURELLE "IN YOUR GARDEN" DANS VOTRE JARDIN

Consultant: Inge Bossert 908-322-2728, ibossert@msn.com Eligible for PHOTOGRAPHY AWARD and POPULAR VOTE

An 8x10" photograph taken in exhibitor's yard, mounted on white foam core and hung by committee on a tri-fold frame. Overflies acceptable.

CLASS 5 "Birds" (Les Oiseaux )
CLASS 6 "Flowers" (Les Fleurs)

CLASS 7 "Nature's Wildlife and Designs" (Conceptions de la

Nature)