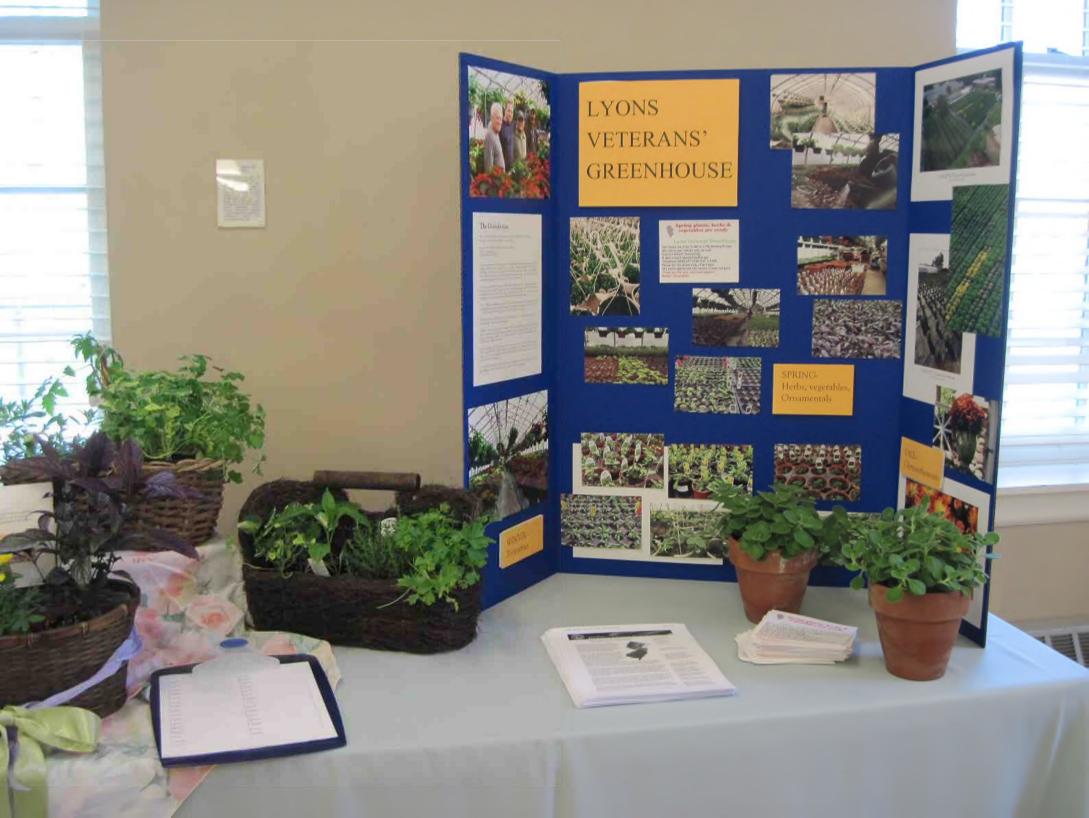

### SECTION B INVITATIONAL EXHIBIT EXHIBITIONS SUR INVITATION

Consultant: Jill Sitcer 908-233-0415, jrsitcer@aol.com Eligible for AWARD OF APPRECIATION. This is a non-competitive section.

EXHIBIT 1 "Liberty Hall Museum"

EXHIBIT 2 "Westlake School"

EXHIBIT 3 "Lyons Veterans Greenhouse"

#### LA FLEUR COUTURE A small, standard flower show

The show was presented on April 20, 2012 a Friday, with set up the day before at the Presbyterian Church on Mountain Ave. in Westfield. Diana Kazazis and Nancy Smith were co-chairs. The theme was fashion and flowers in French. All schedule classes were written in English and translated to French on the schedule for the public. Each class title was fashion themed. The artistic crafts contributed tremendously to the theme with decorated purses, shoes and jewelry. Vintage dresses displayed to the public depicted how fashions changed over the decades. There were 3 educational exhibits pertaining to those projects in which Rake and Hoe is involved: Blue Star Memorial, which was dedicated in November of 2011, the Miller-Cory museum and the Clare Brownell garden. There were 3 invitational exhibits: Liberty Hall Museum with period dressed docents, the Lyons greenhouse and Westlake school's scout troop. Additionally, we had a fabulous boutique and tea room. This allowed all members to participate in an activity in which they were most interested. A new section for us in flower shows was the photography, which was a hit with club members and the public.

#### I. Final Report Narrative

- 1. Briefly describe project The Rake and Hoe Garden Club, Inc. is sponsoring a fashion-themed, small standard flower show with boutique and refreshments on April 20, 2012. The objective is to teach club members and the public about floral design and seasonal horticulture. There will be several "classes" of design ranging from more traditional to creative design, which is more contemporary. Members will bring in well-groomed indoor or outdoor plants which they have grown themselves. The artistic crafts section will depict fashions from the 19th and 20th centuries embellished with flowers. The flower show will be judged by State Flower Show Judges who will write their evaluating comments for the public to read. The Club will also focus on its' community involvement with veterans and community gardens as well as promote other non-profit agencies by inviting them to participate. The public will be invited to shop in the boutique, (revenue to defray the expense of the show) and relax with a hot cup of tea in the café with assorted tasty treats. This show will be open to the public at no charge from 1:00 to 7:00pm that Friday.
- 2. Explain how grant funds spent The funds were used to offset the cost of the show. Since tickets were not sold, but it was open free to the public for their enjoyment and education, our revenue was minimal. We budgeted \$2000 of our own money to pay for the event. Between the tea and boutique we made some money but even with the \$1000 grant, we still paid out over \$500 to benefit the public.
- Describe how it benefited public The public was able to view floral designs 3. and learn from the judges comments which were posted by each design. They learned about fashion through times as we had a vintage dress artistic class craft. The public was introduced to well over 100 species of plants in the horticulture section. The schedule (a program for the show) was available to the public so they could identify each entry they were looking at and also learn the French words for each phrase used. It was important to our Club to introduce the public to some oft unknown organizations in our community such as Lyons Greenhouse in Basking Ridge and Westlake Academy in Scotch Plains. Westlake has a group of scouts who learned much from their instructors while putting together their display and then all of them visited the show when it opened. We also had a boutique and a tea which the public enjoyed immensely. It gave people a break from viewing the show so that they could stay longer and enjoy more of the displays. It was a wonderful show, very, very well attended!!