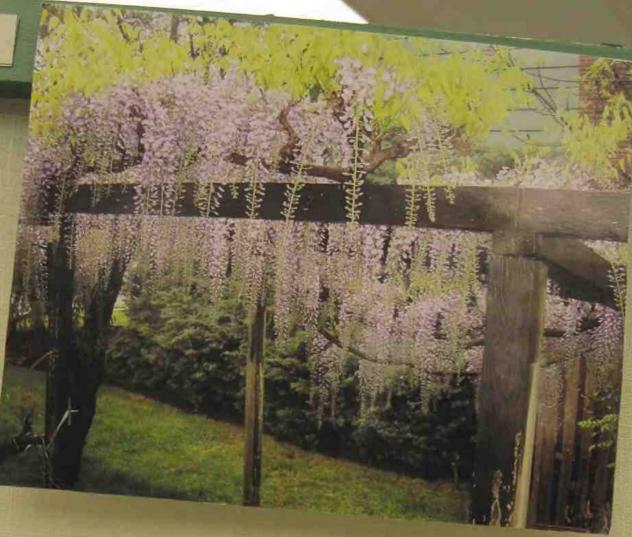

## SECTION D NATURAL PHOTOGRAPHY PHOTOGRAPHIE NATURELLE "IN YOUR GARDEN" DANS VOTRE JARDIN

Consultant: Inge Bossert 908-322-2728, ibossert@msn.com Eligible for PHOTOGRAPHY AWARD and POPULAR VOTE

An 8x10" photograph taken in exhibitor's yard, mounted on white foam core and hung by committee on a tri-fold frame. Overflies acceptable.

CLASS 5 "Birds" (Les Oiseaux )
CLASS 6 "Flowers" (Les Fleurs)

CLASS 7 "Nature's Wildlife and Designs" (Conceptions de la

Nature)