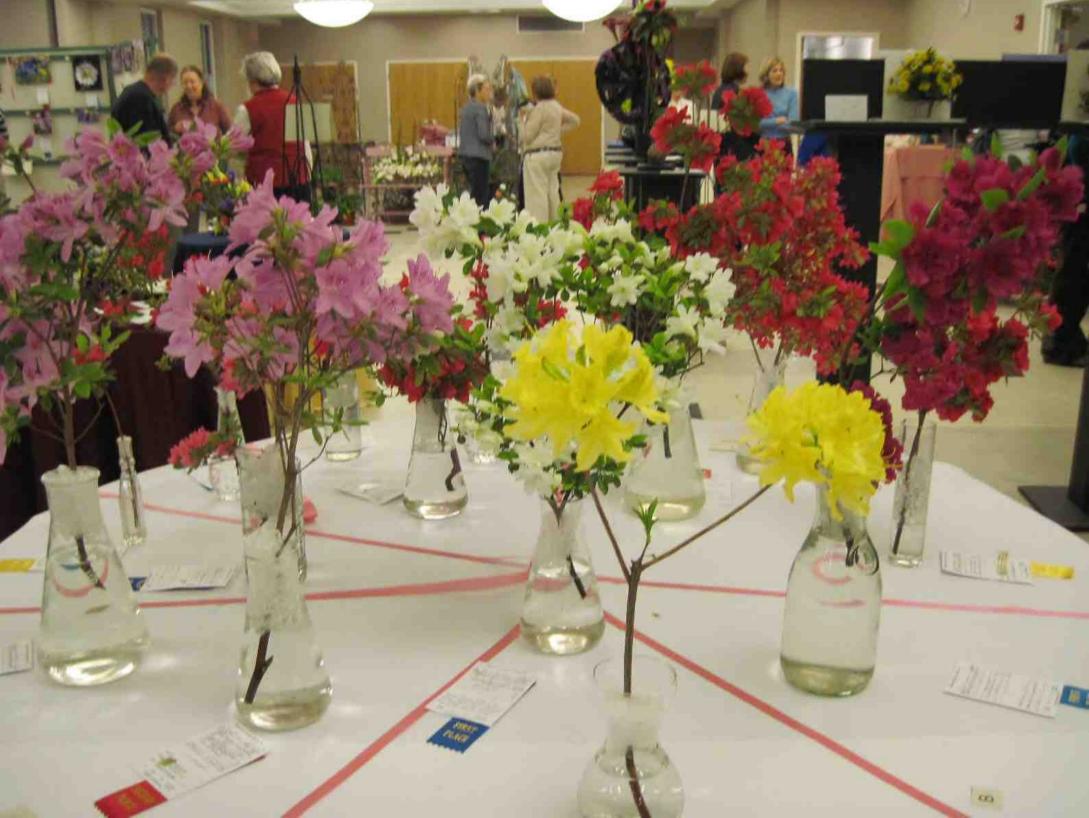

SECTION A "Crinoline" (stiff fabric for undergarments)

Flowering Branches. One branch 10" to 30" in length. Apical tip present.

Eligible for ARBOREAL AWARD.
CLASS 1 Flowering Shrub

CLASS 2 Cornus – Dogwood
CLASS 3 Malus – crab apple

CLASS 4 Any Other Flowering Tree

SECTION B "Chamoisette" (glove silk fabric)

Cacti/Succulents.

Eligible for AWARD OF MERIT

CLASS 5 Cacti/Succulents. Pot 4" and under CLASS 6 Cacti/Succulents. Pot over 4" to 8"

Eligible for AWARD OF MERIT

CLASS 15 Tulipa CLASS 16 Iris

CLASS 17 Any other bulb, corm or rhizome