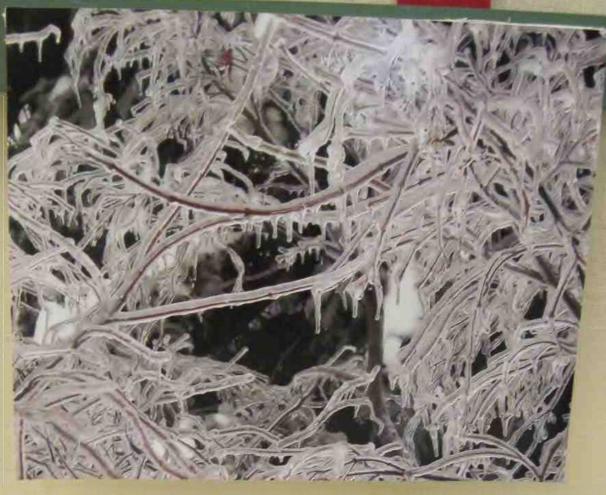

## SECTION D NATURAL PHOTOGRAPHY PHOTOGRAPHIE NATURELLE "IN YOUR GARDEN" DANS VOTRE JARDIN

Consultant: Inge Bossert 908-322-2728, ibossert@msn.com Eligible for PHOTOGRAPHY AWARD and POPULAR VOTE

An 8x10" photograph taken in exhibitor's yard, mounted on white foam core and hung by committee on a tri-fold frame. Overflies acceptable.

CLASS 5 "Birds" (Les Oiseaux )
CLASS 6 "Flowers" (Les Fleurs)

CLASS 7 "Nature's Wildlife and Designs" (Conceptions de la

Nature)