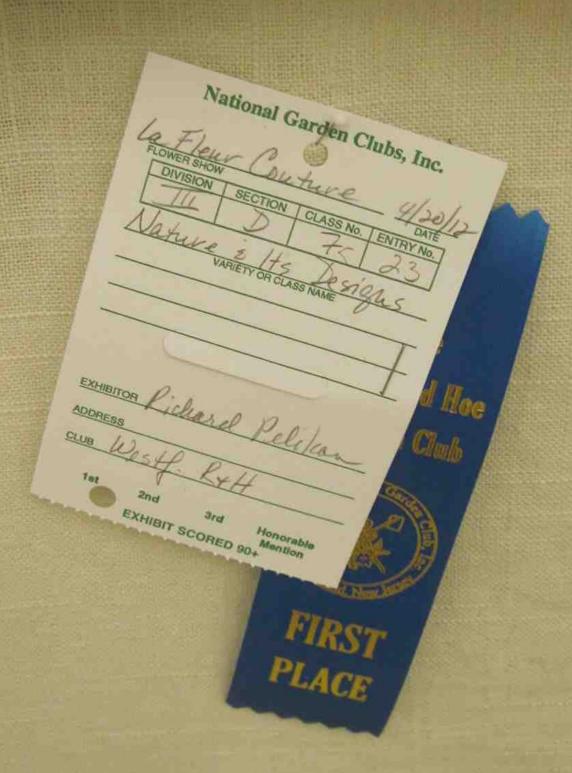

#### LA FLEUR COUTURE A small, standard flower show

The show was presented on April 20, 2012 a Friday, with set up the day before at the Presbyterian Church on Mountain Ave. in Westfield. Diana Kazazis and Nancy Smith were co-chairs. The theme was fashion and flowers in French. All schedule classes were written in English and translated to French on the schedule for the public. Each class title was fashion themed. The artistic crafts contributed tremendously to the theme with decorated purses, shoes and jewelry. Vintage dresses displayed to the public depicted how fashions changed over the decades. There were 3 educational exhibits pertaining to those projects in which Rake and Hoe is involved: Blue Star Memorial, which was dedicated in November of 2011, the Miller-Cory museum and the Clare Brownell garden. There were 3 invitational exhibits: Liberty Hall Museum with period dressed docents, the Lyons greenhouse and Westlake school's scout troop. Additionally, we had a fabulous boutique and tea room. This allowed all members to participate in an activity in which they were most interested. A new section for us in flower shows was the photography, which was a hit with club members and the public.

The show was extremely well attended by the public and evaluated by 3 panels, or 9 judges. The judges' luncheon continued the theme of fashion and was superb. Barbara Mullin won best in design and horticulture and captured the Nancy Wallace and Judy Camp awards by doing so. The show was not evaluated for award by the State however, subsequent discussion at the Board indicated that the decision to have a show evaluated should be voted on in the future by the general membership. A floral design was contributed to the show by the downtown florist on Prospect Street and then raffled off to members at the termination of the show.