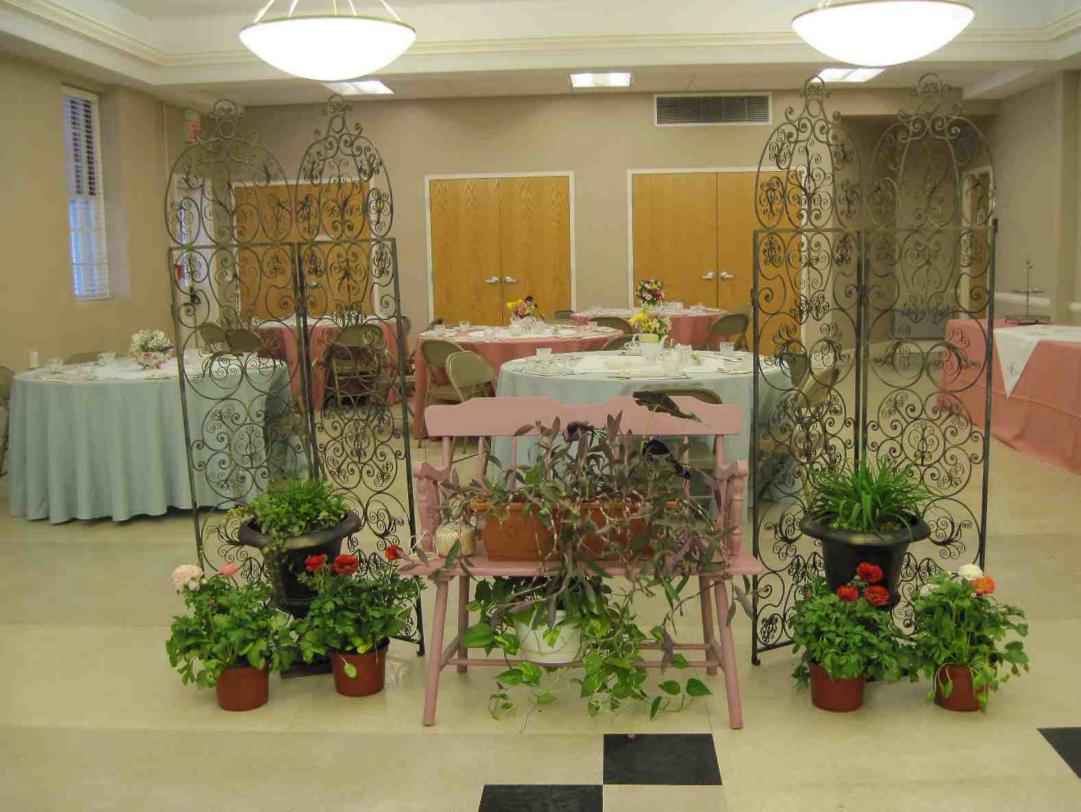

#### LA FLEUR COUTURE A small, standard flower show

The show was presented on April 20, 2012 a Friday, with set up the day before at the Presbyterian Church on Mountain Ave. in Westfield. Diana Kazazis and Nancy Smith were co-chairs. The theme was fashion and flowers in French. All schedule classes were written in English and translated to French on the schedule for the public. Each class title was fashion themed. The artistic crafts contributed tremendously to the theme with decorated purses, shoes and jewelry. Vintage dresses displayed to the public depicted how fashions changed over the decades. There were 3 educational exhibits pertaining to those projects in which Rake and Hoe is involved: Blue Star Memorial, which was dedicated in November of 2011, the Miller-Cory museum and the Clare Brownell garden. There were 3 invitational exhibits: Liberty Hall Museum with period dressed docents, the Lyons greenhouse and Westlake school's scout troop. Additionally, we had a fabulous boutique and tea room. This allowed all members to participate in an activity in which they were most interested. A new section for us in flower shows was the photography, which was a hit with club members and the public.

The only glitch in my mind seemed to be the length of the tablecloths this time. In the past, the tablecloths were shorter and therefore we required 3 to cover a table to the floor with a topper. Because of the tremendous expense of renting tablecloths I would suggest in the future to determine if you could get away with one tablecloth per table and not skirt to the floor. I don't think that it's worth the cost. Properties were picked up at the State show and stored until our use in April. While it made it easier to have them here and contributed nicely to the look of the show, hauling properties from New Brunswick is a huge chore and perhaps somehow we can do without or at least minimize the amount. The show has garnered many compliments by the public and members alike. I believe all enjoyed participating in the event!