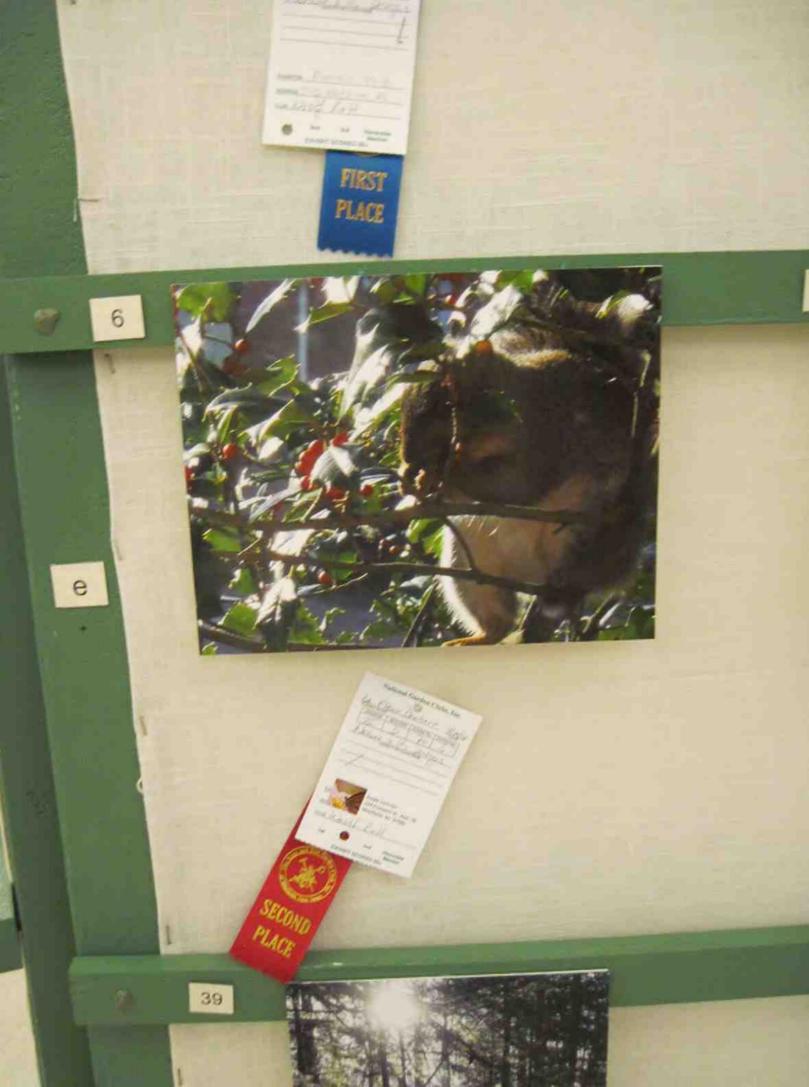

## SECTION D NATURAL PHOTOGRAPHY PHOTOGRAPHIE NATURELLE "IN YOUR GARDEN" DANS VOTRE JARDIN

Consultant: Inge Bossert 908-322-2728, ibossert@msn.com Eligible for PHOTOGRAPHY AWARD and POPULAR VOTE

An 8x10" photograph taken in exhibitor's yard, mounted on white foam core and hung by committee on a tri-fold frame. Overflies acceptable.

CLASS 5 "Birds" (Les Oiseaux )
CLASS 6 "Flowers" (Les Fleurs)

CLASS 7 "Nature's Wildlife and Designs" (Conceptions de la

Nature)