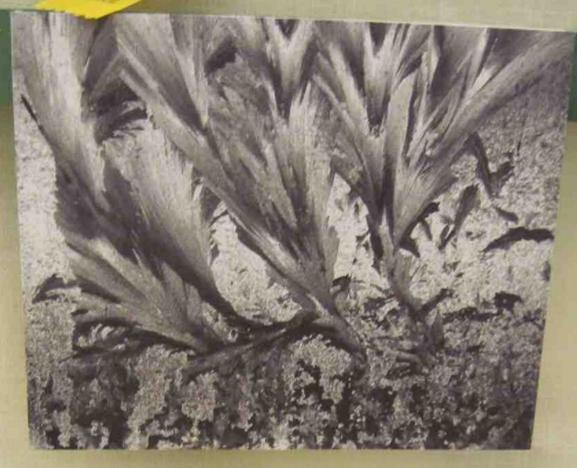

## SECTION D NATURAL PHOTOGRAPHY PHOTOGRAPHIE NATURELLE "IN YOUR GARDEN" DANS VOTRE JARDIN

Consultant: Inge Bossert 908-322-2728, ibossert@msn.com Eligible for PHOTOGRAPHY AWARD and POPULAR VOTE

An 8x10" photograph taken in exhibitor's yard, mounted on white foam core and hung by committee on a tri-fold frame. Overflies acceptable.

CLASS 5 "Birds" (Les Oiseaux )
CLASS 6 "Flowers" (Les Fleurs)

CLASS 7 "Nature's Wildlife and Designs" (Conceptions de la

Nature)