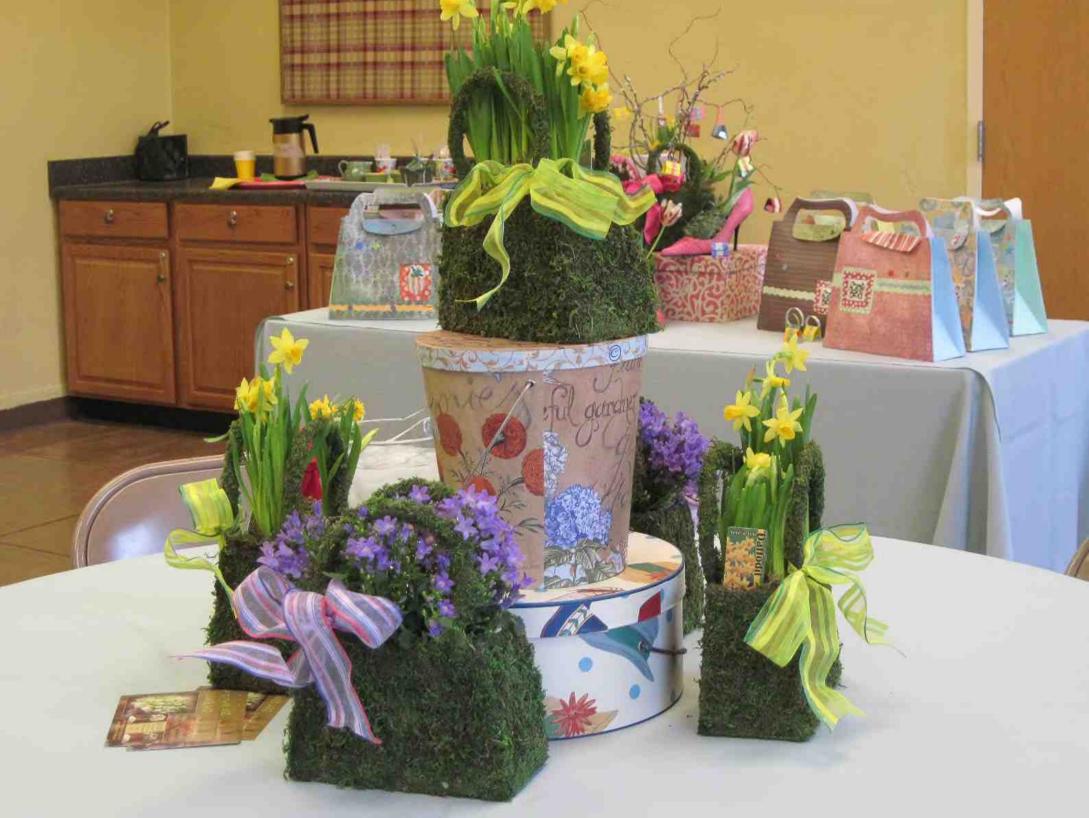

#### LA FLEUR COUTURE A small, standard flower show

The show was presented on April 20, 2012 a Friday, with set up the day before at the Presbyterian Church on Mountain Ave. in Westfield. Diana Kazazis and Nancy Smith were co-chairs. The theme was fashion and flowers in French. All schedule classes were written in English and translated to French on the schedule for the public. Each class title was fashion themed. The artistic crafts contributed tremendously to the theme with decorated purses, shoes and jewelry. Vintage dresses displayed to the public depicted how fashions changed over the decades. There were 3 educational exhibits pertaining to those projects in which Rake and Hoe is involved: Blue Star Memorial, which was dedicated in November of 2011, the Miller-Cory museum and the Clare Brownell garden. There were 3 invitational exhibits: Liberty Hall Museum with period dressed docents, the Lyons greenhouse and Westlake school's scout troop. Additionally, we had a fabulous boutique and tea room. This allowed all members to participate in an activity in which they were most interested. A new section for us in flower shows was the photography, which was a hit with club members and the public.

# SECTION C ARTISTIC CRAFTS METIERS D'ART "FASHION SHOW" DEFILE DE MODE

Consultant: Kris Luka 908-233-8519, kluka@comcast.net Eligible for ARTISTIC CRAFT AWARD

CLASS 1 "Tres Chic Handbags" (Sacs a main tres chic) 4 entries A Wire Handbag Form provided by the committee to be decorated using fresh and/or dried plant material. Exhibitor to provide 12-14" underlay. Staging at the discretion of the committee.