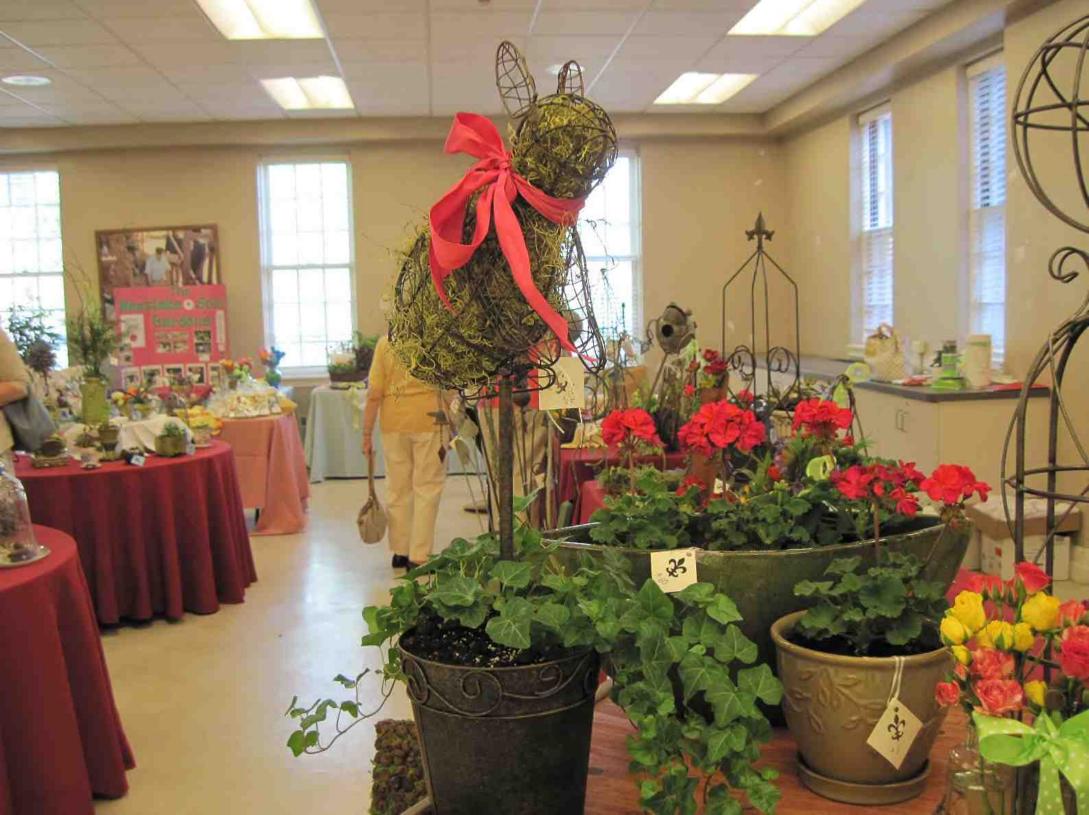

#### LA FLEUR COUTURE A small, standard flower show

The show was presented on April 20, 2012 a Friday, with set up the day before at the Presbyterian Church on Mountain Ave. in Westfield. Diana Kazazis and Nancy Smith were co-chairs. The theme was fashion and flowers in French. All schedule classes were written in English and translated to French on the schedule for the public. Each class title was fashion themed. The artistic crafts contributed tremendously to the theme with decorated purses, shoes and jewelry. Vintage dresses displayed to the public depicted how fashions changed over the decades. There were 3 educational exhibits pertaining to those projects in which Rake and Hoe is involved: Blue Star Memorial, which was dedicated in November of 2011, the Miller-Cory museum and the Clare Brownell garden. There were 3 invitational exhibits: Liberty Hall Museum with period dressed docents, the Lyons greenhouse and Westlake school's scout troop. Additionally, we had a fabulous boutique and tea room. This allowed all members to participate in an activity in which they were most interested. A new section for us in flower shows was the photography, which was a hit with club members and the public.