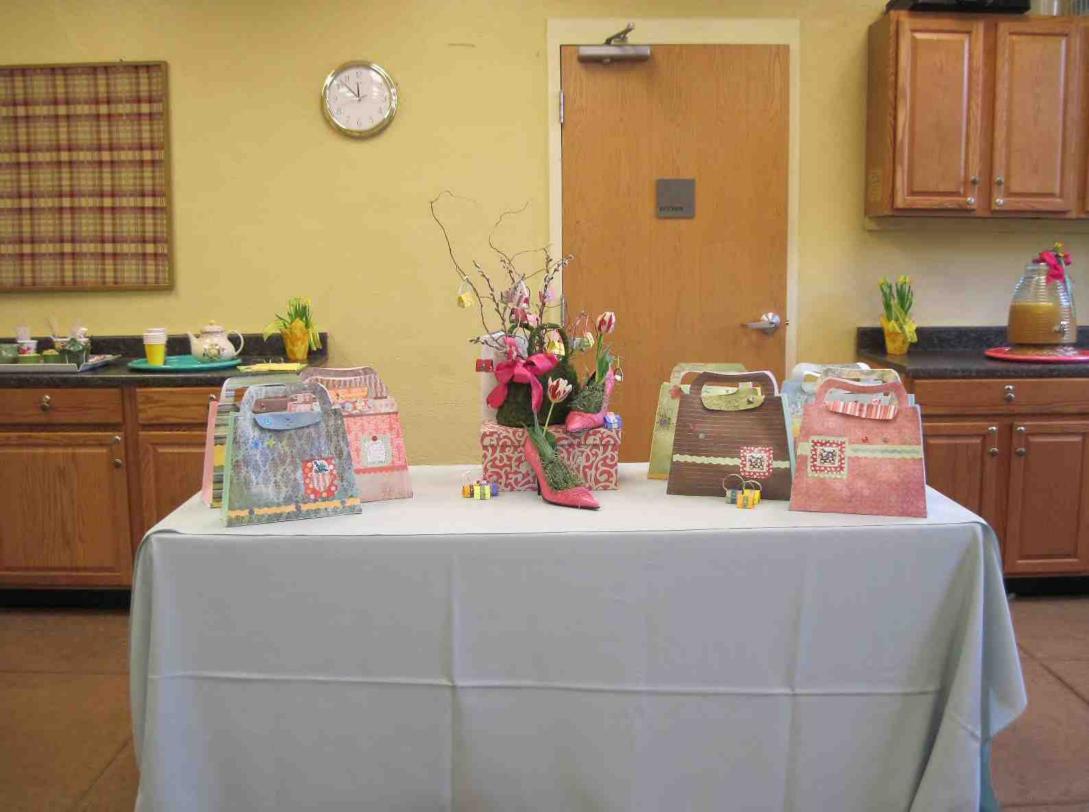

# SECTION C ARTISTIC CRAFTS METIERS D'ART "FASHION SHOW" DEFILE DE MODE

Consultant: Kris Luka 908-233-8519, kluka@comcast.net Eligible for ARTISTIC CRAFT AWARD

CLASS 1 "Tres Chic Handbags" (Sacs a main tres chic) 4 entries A Wire Handbag Form provided by the committee to be decorated using fresh and/or dried plant material. Exhibitor to provide 12-14" underlay. Staging at the discretion of the committee.

#### LA FLEUR COUTURE A small, standard flower show

The show was presented on April 20, 2012 a Friday, with set up the day before at the Presbyterian Church on Mountain Ave. in Westfield. Diana Kazazis and Nancy Smith were co-chairs. The theme was fashion and flowers in French. All schedule classes were written in English and translated to French on the schedule for the public. Each class title was fashion themed. The artistic crafts contributed tremendously to the theme with decorated purses, shoes and jewelry. Vintage dresses displayed to the public depicted how fashions changed over the decades. There were 3 educational exhibits pertaining to those projects in which Rake and Hoe is involved: Blue Star Memorial, which was dedicated in November of 2011, the Miller-Cory museum and the Clare Brownell garden. There were 3 invitational exhibits: Liberty Hall Museum with period dressed docents, the Lyons greenhouse and Westlake school's scout troop. Additionally, we had a fabulous boutique and tea room. This allowed all members to participate in an activity in which they were most interested. A new section for us in flower shows was the photography, which was a hit with club members and the public.