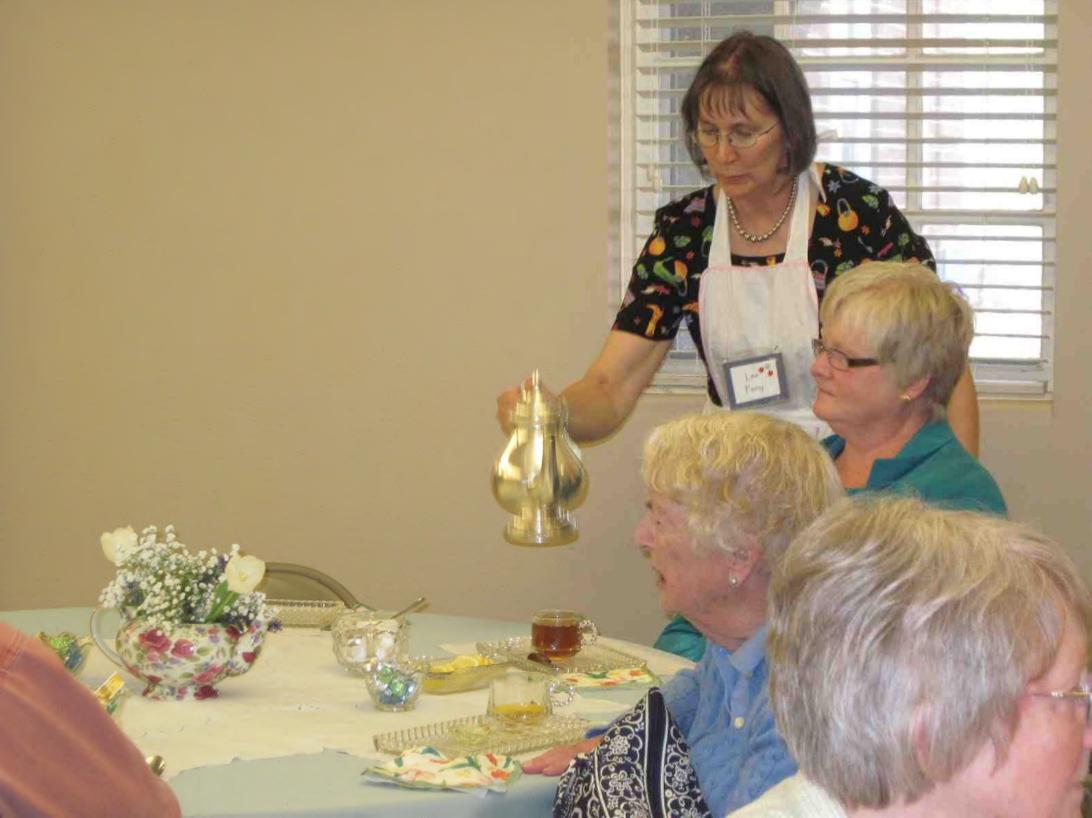

#### LA FLEUR COUTURE A small, standard flower show

The show was presented on April 20, 2012 a Friday, with set up the day before at the Presbyterian Church on Mountain Ave. in Westfield. Diana Kazazis and Nancy Smith were co-chairs. The theme was fashion and flowers in French. All schedule classes were written in English and translated to French on the schedule for the public. Each class title was fashion themed. The artistic crafts contributed tremendously to the theme with decorated purses, shoes and jewelry. Vintage dresses displayed to the public depicted how fashions changed over the decades. There were 3 educational exhibits pertaining to those projects in which Rake and Hoe is involved: Blue Star Memorial, which was dedicated in November of 2011, the Miller-Cory museum and the Clare Brownell garden. There were 3 invitational exhibits: Liberty Hall Museum with period dressed docents, the Lyons greenhouse and Westlake school's scout troop. Additionally, we had a fabulous boutique and tea room. This allowed all members to participate in an activity in which they were most interested. A new section for us in flower shows was the photography, which was a hit with club members and the public.