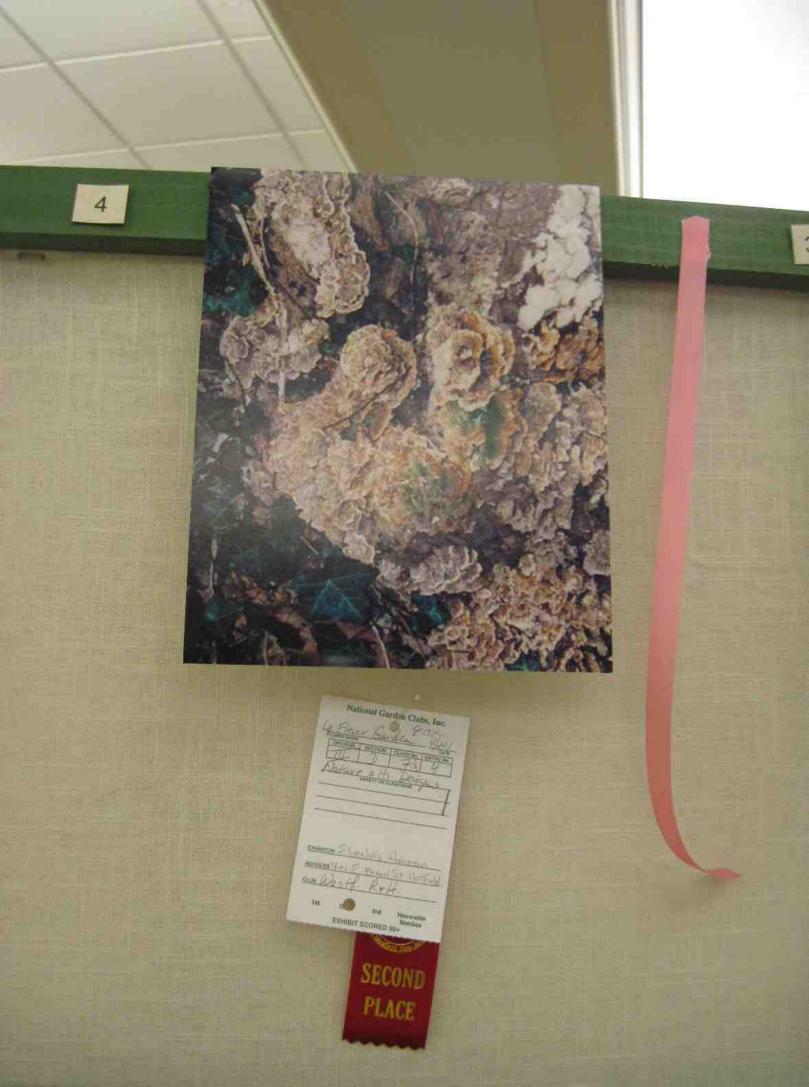

## SECTION D NATURAL PHOTOGRAPHY PHOTOGRAPHIE NATURELLE "IN YOUR GARDEN" DANS VOTRE JARDIN

Consultant: Inge Bossert 908-322-2728, ibossert@msn.com Eligible for PHOTOGRAPHY AWARD and POPULAR VOTE

An 8x10" photograph taken in exhibitor's yard, mounted on white foam core and hung by committee on a tri-fold frame. Overflies acceptable.

CLASS 5 "Birds" (Les Oiseaux )
CLASS 6 "Flowers" (Les Fleurs)

CLASS 7 "Nature's Wildlife and Designs" (Conceptions de la

Nature)