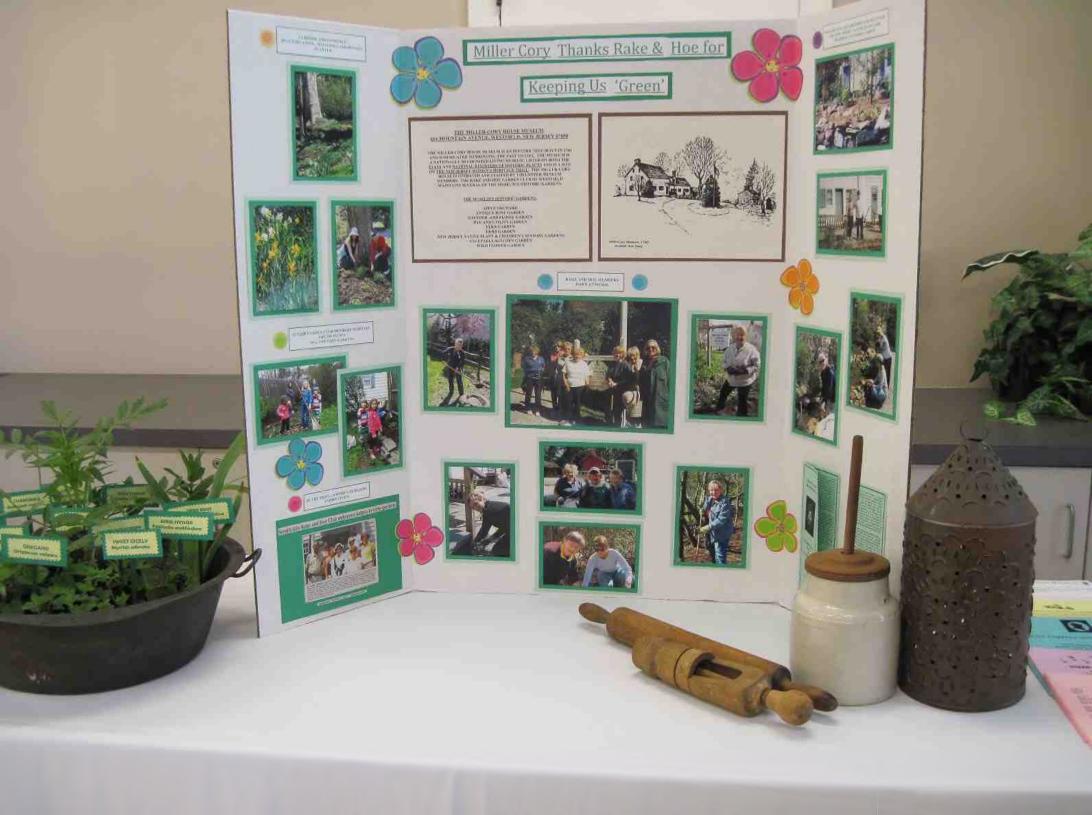

setting for the historical Reeve house in Westfield.

EXHIBIT 3 "Miller-Cory House Museum"

An historic site built in 1740, operated by museum volunteers with garden maintenance by garden club

members.