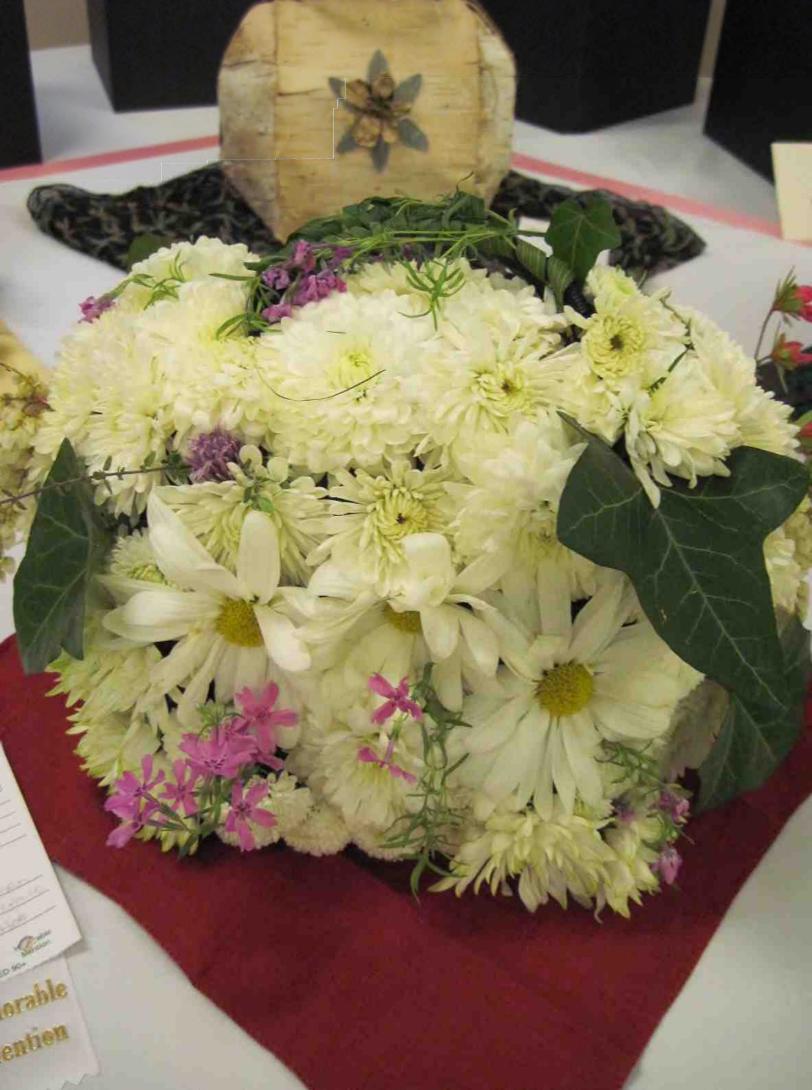

# SECTION C ARTISTIC CRAFTS METIERS D'ART "FASHION SHOW" DEFILE DE MODE

Consultant: Kris Luka 908-233-8519, kluka@comcast.net Eligible for ARTISTIC CRAFT AWARD

CLASS 1 "Tres Chic Handbags" (Sacs a main tres chic) 4 entries A Wire Handbag Form provided by the committee to be decorated using fresh and/or dried plant material. Exhibitor to provide 12-14" underlay. Staging at the discretion of the committee.

#### LA FLEUR COUTURE A small, standard flower show

The show was presented on April 20, 2012 a Friday, with set up the day before at the Presbyterian Church on Mountain Ave. in Westfield. Diana Kazazis and Nancy Smith were co-chairs. The theme was fashion and flowers in French. All schedule classes were written in English and translated to French on the schedule for the public. Each class title was fashion themed. The artistic crafts contributed tremendously to the theme with decorated purses, shoes and jewelry. Vintage dresses displayed to the public depicted how fashions changed over the decades. There were 3 educational exhibits pertaining to those projects in which Rake and Hoe is involved: Blue Star Memorial, which was dedicated in November of 2011, the Miller-Cory museum and the Clare Brownell garden. There were 3 invitational exhibits: Liberty Hall Museum with period dressed docents, the Lyons greenhouse and Westlake school's scout troop. Additionally, we had a fabulous boutique and tea room. This allowed all members to participate in an activity in which they were most interested. A new section for us in flower shows was the photography, which was a hit with club members and the public.