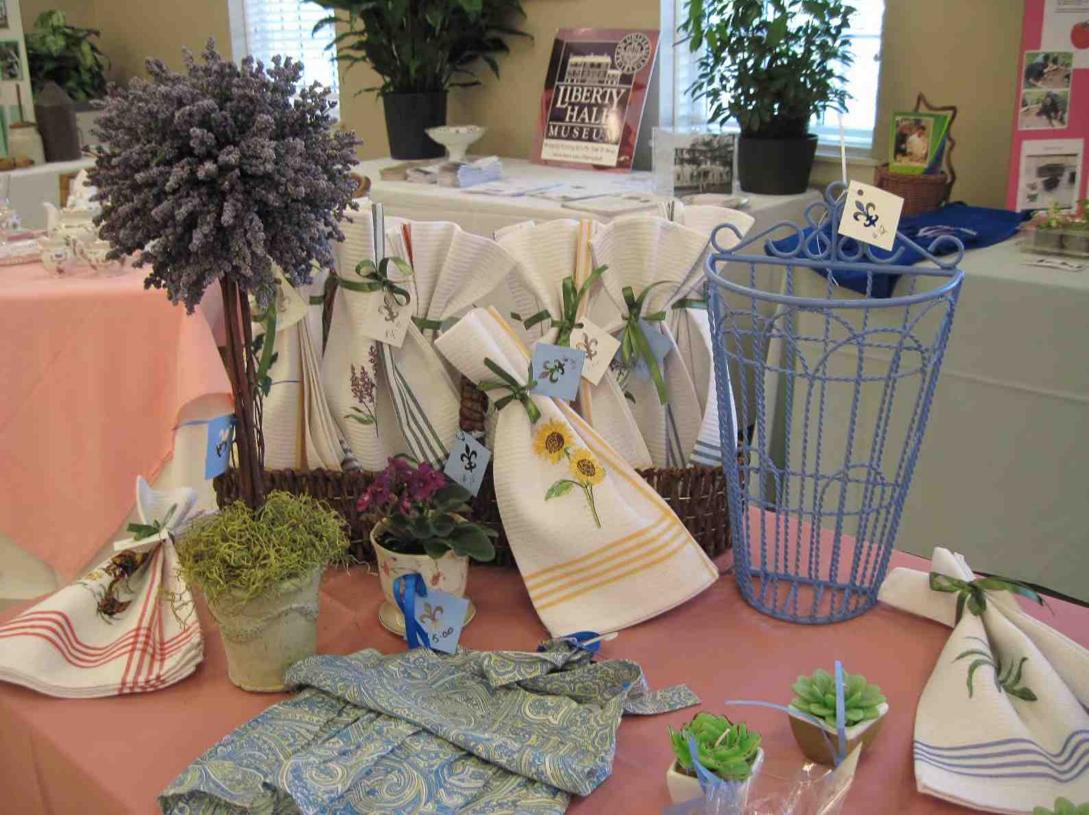

#### LA FLEUR COUTURE A small, standard flower show

The show was presented on April 20, 2012 a Friday, with set up the day before at the Presbyterian Church on Mountain Ave. in Westfield. Diana Kazazis and Nancy Smith were co-chairs. The theme was fashion and flowers in French. All schedule classes were written in English and translated to French on the schedule for the public. Each class title was fashion themed. The artistic crafts contributed tremendously to the theme with decorated purses, shoes and jewelry. Vintage dresses displayed to the public depicted how fashions changed over the decades. There were 3 educational exhibits pertaining to those projects in which Rake and Hoe is involved: Blue Star Memorial, which was dedicated in November of 2011, the Miller-Cory museum and the Clare Brownell garden. There were 3 invitational exhibits: Liberty Hall Museum with period dressed docents, the Lyons greenhouse and Westlake school's scout troop. Additionally, we had a fabulous boutique and tea room. This allowed all members to participate in an activity in which they were most interested. A new section for us in flower shows was the photography, which was a hit with club members and the public.

All went smoothly for the most part. The boutique indicated that they made approximately \$600 while the tea room made \$334 charging only \$3 for served tea and lovely sandwiches. They decided that they could have charged more, perhaps \$5 and still had the same attendance. Being able to sit down and enjoy the show enabled folks to linger longer and view the displays leisurely. The boutique sold out many items within an hour and half into the show as the items were so popular with attendees. We did not sell tickets however, we received a one thousand dollar grant from the Union County Board of Chosen Freeholders, which was applied for prior to the show by Diana and Nancy. Donations contributed only \$35. The club budgeted \$2000 and with the grant we ran a deficit of \$573.13.