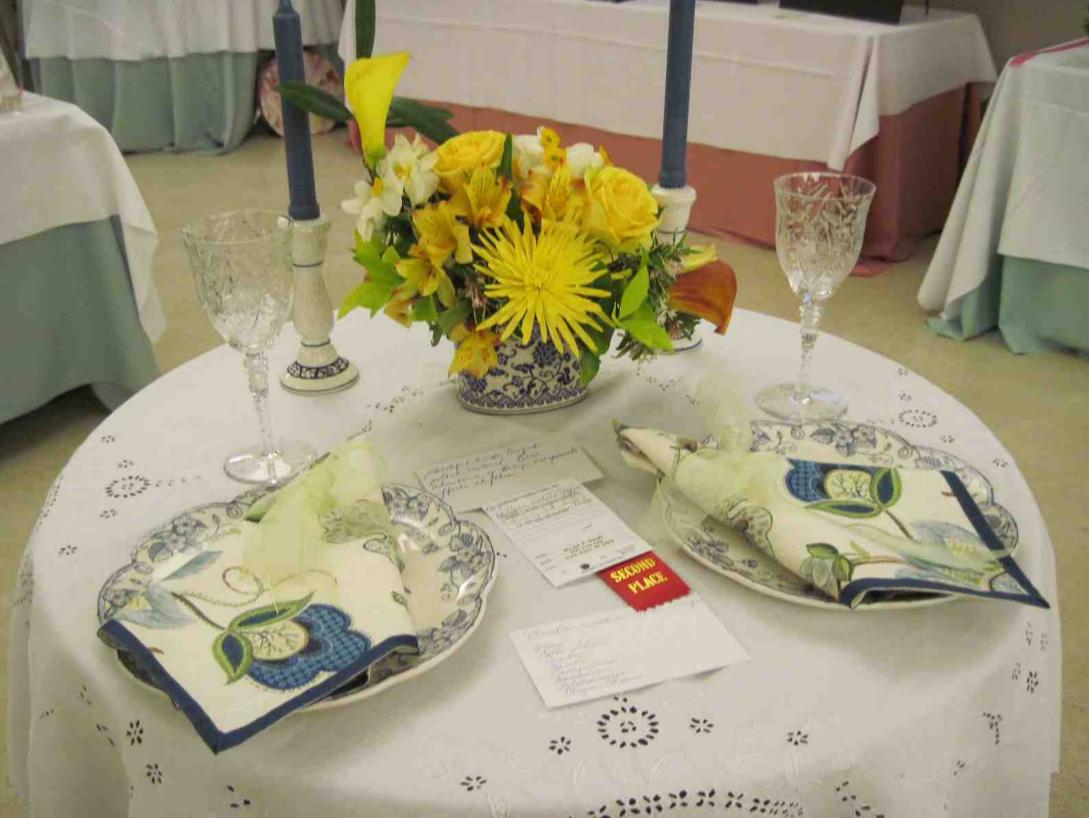

CLASS 4 "Each One to His Own Taste" (A Chacun son Gout)
CLASSE QUATRE (4 entries)

A Table Design staged on a 30" round and 30"high café table. Tablecloth to the floor provided by exhibitor. Designer's choice of plant materials and other components.

#### LA FLEUR COUTURE A small, standard flower show

The show was presented on April 20, 2012 a Friday, with set up the day before at the Presbyterian Church on Mountain Ave. in Westfield. Diana Kazazis and Nancy Smith were co-chairs. The theme was fashion and flowers in French. All schedule classes were written in English and translated to French on the schedule for the public. Each class title was fashion themed. The artistic crafts contributed tremendously to the theme with decorated purses, shoes and jewelry. Vintage dresses displayed to the public depicted how fashions changed over the decades. There were 3 educational exhibits pertaining to those projects in which Rake and Hoe is involved: Blue Star Memorial, which was dedicated in November of 2011, the Miller-Cory museum and the Clare Brownell garden. There were 3 invitational exhibits: Liberty Hall Museum with period dressed docents, the Lyons greenhouse and Westlake school's scout troop. Additionally, we had a fabulous boutique and tea room. This allowed all members to participate in an activity in which they were most interested. A new section for us in flower shows was the photography, which was a hit with club members and the public.