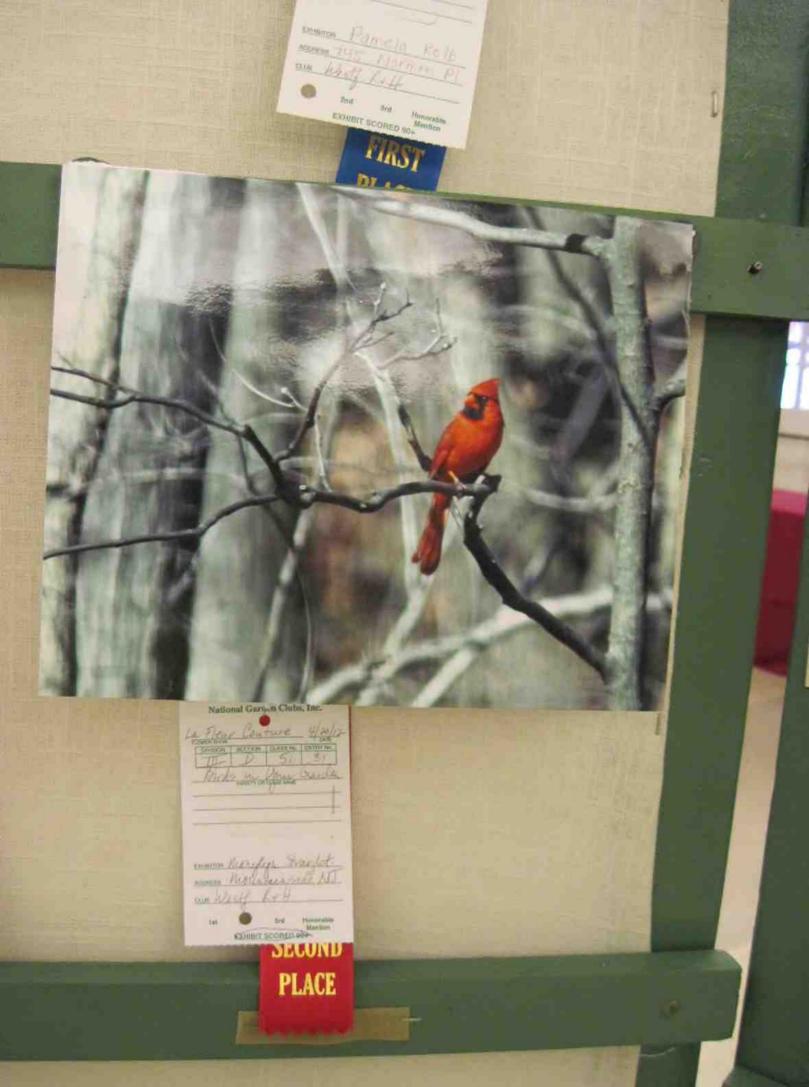

## SECTION D NATURAL PHOTOGRAPHY PHOTOGRAPHIE NATURELLE "IN YOUR GARDEN" DANS VOTRE JARDIN

Consultant: Inge Bossert 908-322-2728, ibossert@msn.com Eligible for PHOTOGRAPHY AWARD and POPULAR VOTE

An 8x10" photograph taken in exhibitor's yard, mounted on white foam core and hung by committee on a tri-fold frame. Overflies acceptable.

CLASS 5 "Birds" (Les Oiseaux )
CLASS 6 "Flowers" (Les Fleurs)

CLASS 7 "Nature's Wildlife and Designs" (Conceptions de la

Nature)