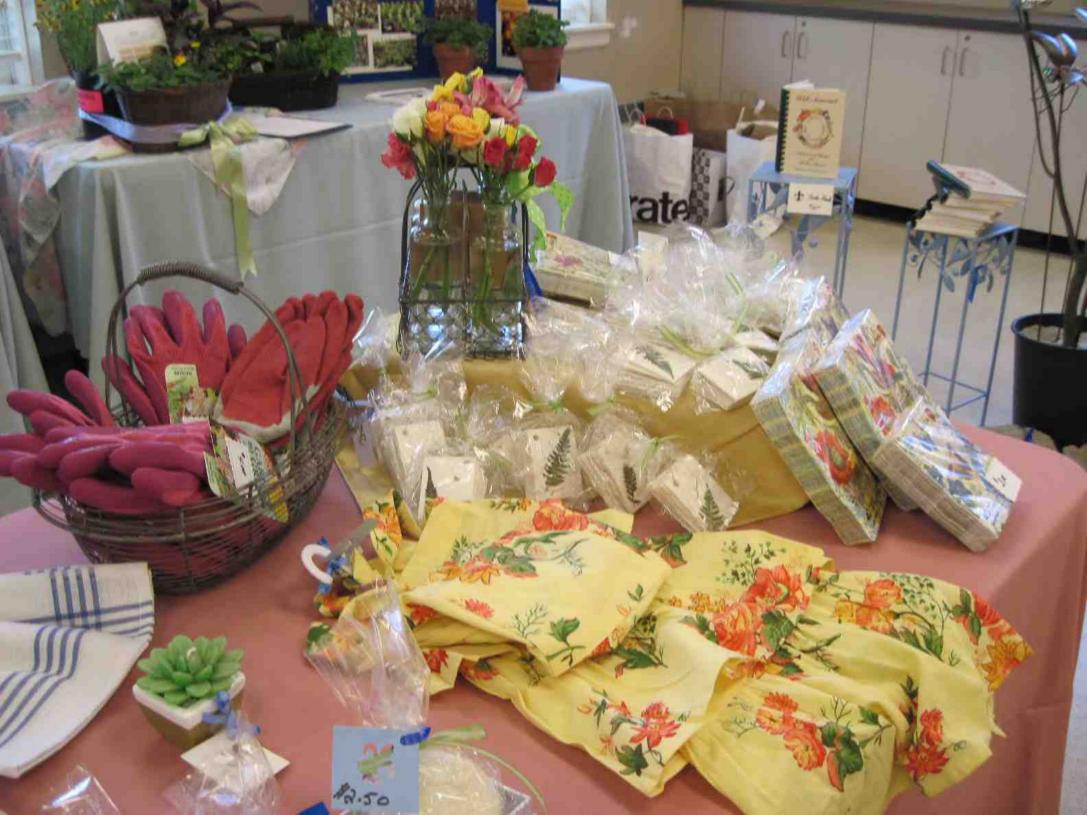

#### LA FLEUR COUTURE A small, standard flower show

The show was presented on April 20, 2012 a Friday, with set up the day before at the Presbyterian Church on Mountain Ave. in Westfield. Diana Kazazis and Nancy Smith were co-chairs. The theme was fashion and flowers in French. All schedule classes were written in English and translated to French on the schedule for the public. Each class title was fashion themed. The artistic crafts contributed tremendously to the theme with decorated purses, shoes and jewelry. Vintage dresses displayed to the public depicted how fashions changed over the decades. There were 3 educational exhibits pertaining to those projects in which Rake and Hoe is involved: Blue Star Memorial, which was dedicated in November of 2011, the Miller-Cory museum and the Clare Brownell garden. There were 3 invitational exhibits: Liberty Hall Museum with period dressed docents, the Lyons greenhouse and Westlake school's scout troop. Additionally, we had a fabulous boutique and tea room. This allowed all members to participate in an activity in which they were most interested. A new section for us in flower shows was the photography, which was a hit with club members and the public.

All went smoothly for the most part. The boutique indicated that they made approximately \$600 while the tea room made \$334 charging only \$3 for served tea and lovely sandwiches. They decided that they could have charged more, perhaps \$5 and still had the same attendance. Being able to sit down and enjoy the show enabled folks to linger longer and view the displays leisurely. The boutique sold out many items within an hour and half into the show as the items were so popular with attendees. We did not sell tickets however, we received a one thousand dollar grant from the Union County Board of Chosen Freeholders, which was applied for prior to the show by Diana and Nancy. Donations contributed only \$35. The club budgeted \$2000 and with the grant we ran a deficit of \$573.13.