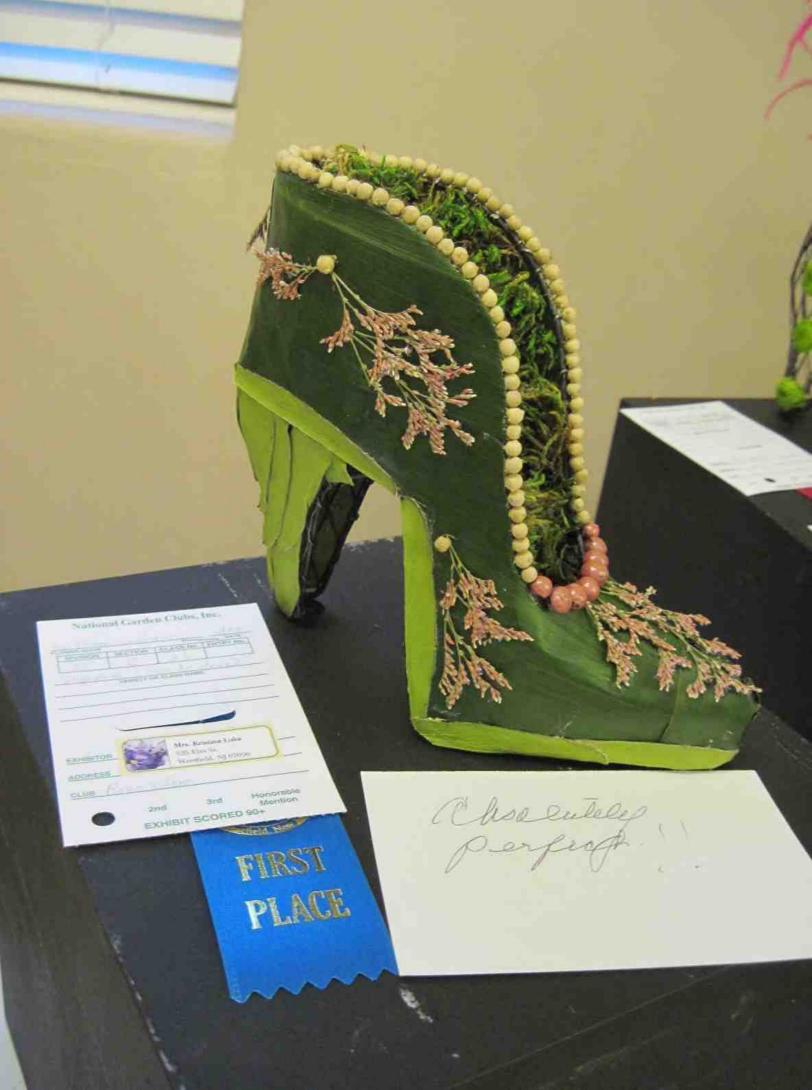

# SECTION C ARTISTIC CRAFTS METIERS D'ART "FASHION SHOW" DEFILE DE MODE

Consultant: Kris Luka 908-233-8519, kluka@comcast.net Eligible for ARTISTIC CRAFT AWARD

CLASS 1 "Tres Chic Handbags" (Sacs a main tres chic) 4 entries A Wire Handbag Form provided by the committee to be decorated using fresh and/or dried plant material. Exhibitor to provide 12-14" underlay. Staging at the discretion of the committee.