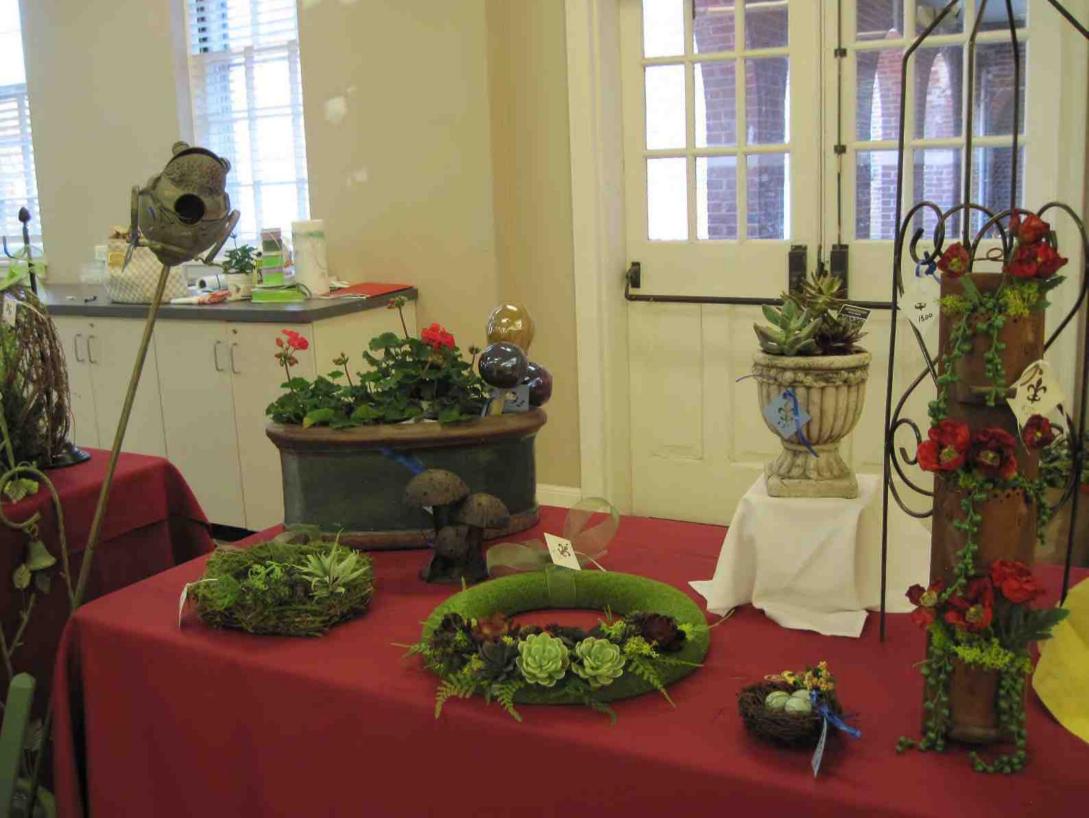

#### LA FLEUR COUTURE A small, standard flower show

The show was presented on April 20, 2012 a Friday, with set up the day before at the Presbyterian Church on Mountain Ave. in Westfield. Diana Kazazis and Nancy Smith were co-chairs. The theme was fashion and flowers in French. All schedule classes were written in English and translated to French on the schedule for the public. Each class title was fashion themed. The artistic crafts contributed tremendously to the theme with decorated purses, shoes and jewelry. Vintage dresses displayed to the public depicted how fashions changed over the decades. There were 3 educational exhibits pertaining to those projects in which Rake and Hoe is involved: Blue Star Memorial, which was dedicated in November of 2011, the Miller-Cory museum and the Clare Brownell garden. There were 3 invitational exhibits: Liberty Hall Museum with period dressed docents, the Lyons greenhouse and Westlake school's scout troop. Additionally, we had a fabulous boutique and tea room. This allowed all members to participate in an activity in which they were most interested. A new section for us in flower shows was the photography, which was a hit with club members and the public.