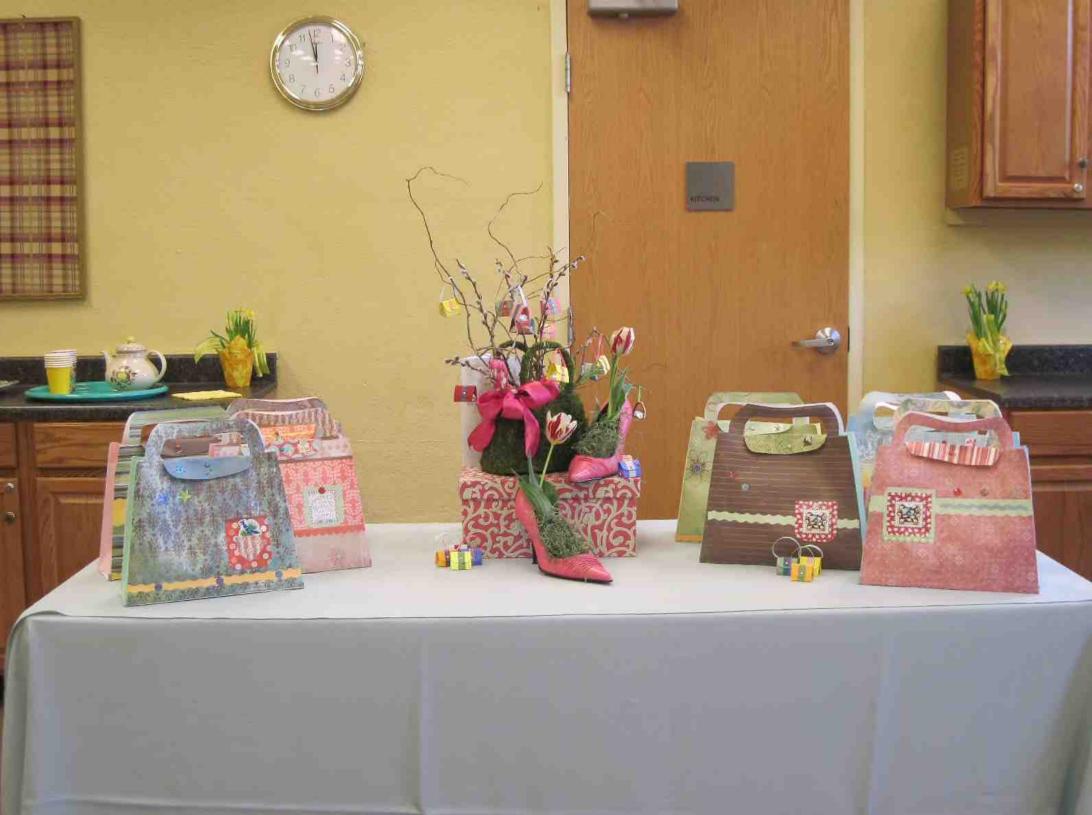

# SECTION C ARTISTIC CRAFTS METIERS D'ART "FASHION SHOW" DEFILE DE MODE

Consultant: Kris Luka 908-233-8519, kluka@comcast.net Eligible for ARTISTIC CRAFT AWARD

CLASS 1 "Tres Chic Handbags" (Sacs a main tres chic) 4 entries A Wire Handbag Form provided by the committee to be decorated using fresh and/or dried plant material. Exhibitor to provide 12-14" underlay. Staging at the discretion of the committee.

#### LA FLEUR COUTURE A small, standard flower show

The show was presented on April 20, 2012 a Friday, with set up the day before at the Presbyterian Church on Mountain Ave. in Westfield. Diana Kazazis and Nancy Smith were co-chairs. The theme was fashion and flowers in French. All schedule classes were written in English and translated to French on the schedule for the public. Each class title was fashion themed. The artistic crafts contributed tremendously to the theme with decorated purses, shoes and jewelry. Vintage dresses displayed to the public depicted how fashions changed over the decades. There were 3 educational exhibits pertaining to those projects in which Rake and Hoe is involved: Blue Star Memorial, which was dedicated in November of 2011, the Miller-Cory museum and the Clare Brownell garden. There were 3 invitational exhibits: Liberty Hall Museum with period dressed docents, the Lyons greenhouse and Westlake school's scout troop. Additionally, we had a fabulous boutique and tea room. This allowed all members to participate in an activity in which they were most interested. A new section for us in flower shows was the photography, which was a hit with club members and the public.