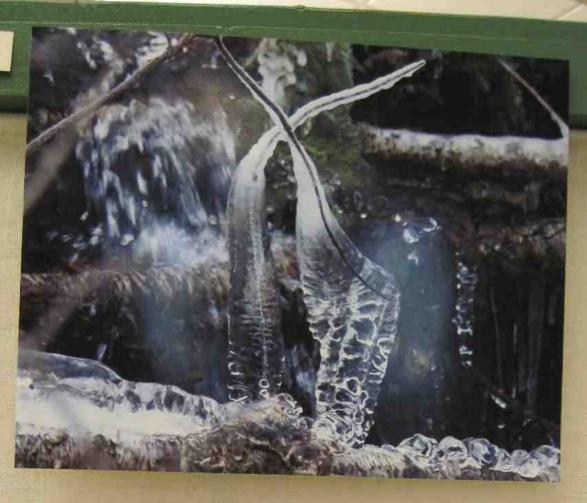

## SECTION D NATURAL PHOTOGRAPHY PHOTOGRAPHIE NATURELLE "IN YOUR GARDEN" DANS VOTRE JARDIN

Consultant: Inge Bossert 908-322-2728, ibossert@msn.com Eligible for PHOTOGRAPHY AWARD and POPULAR VOTE

An 8x10" photograph taken in exhibitor's yard, mounted on white foam core and hung by committee on a tri-fold frame. Overflies acceptable.

CLASS 5 "Birds" (Les Oiseaux )
CLASS 6 "Flowers" (Les Fleurs)

CLASS 7 "Nature's Wildlife and Designs" (Conceptions de la

Nature)