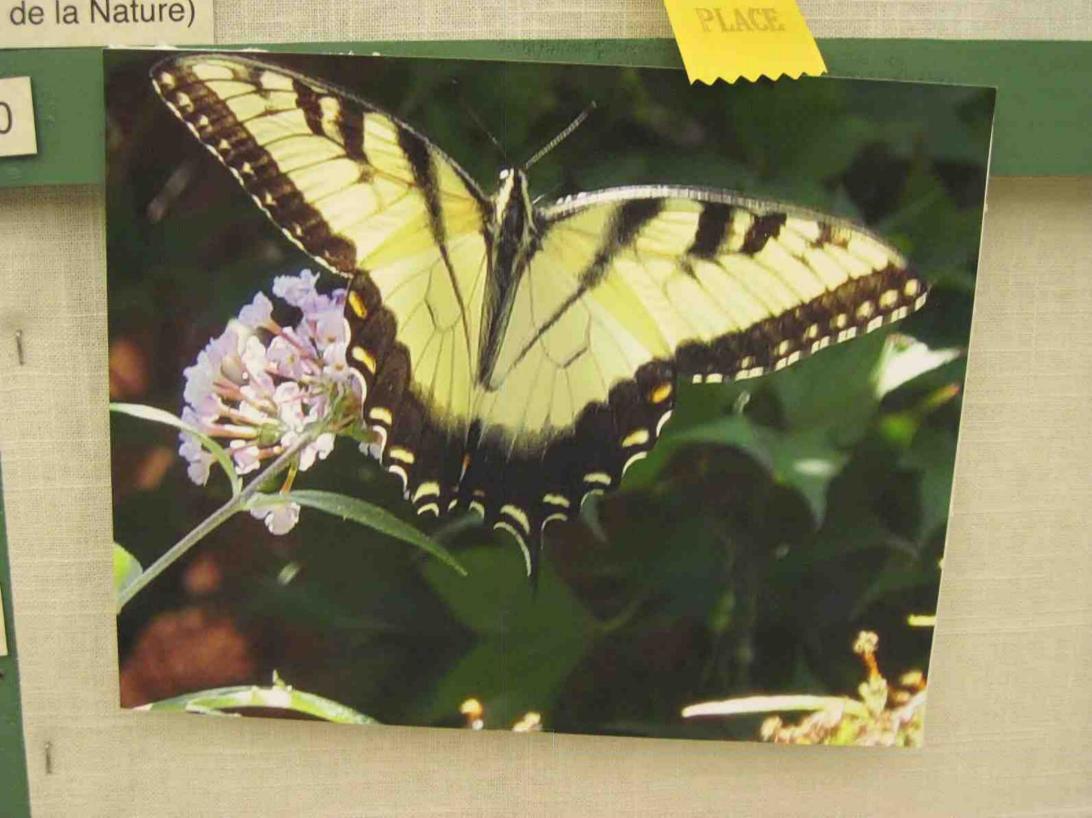

## SECTION D NATURAL PHOTOGRAPHY PHOTOGRAPHIE NATURELLE "IN YOUR GARDEN" DANS VOTRE JARDIN

Consultant: Inge Bossert 908-322-2728, ibossert@msn.com Eligible for PHOTOGRAPHY AWARD and POPULAR VOTE

An 8x10" photograph taken in exhibitor's yard, mounted on white foam core and hung by committee on a tri-fold frame. Overflies acceptable.

CLASS 5 "Birds" (Les Oiseaux )
CLASS 6 "Flowers" (Les Fleurs)

CLASS 7 "Nature's Wildlife and Designs" (Conceptions de la

Nature)