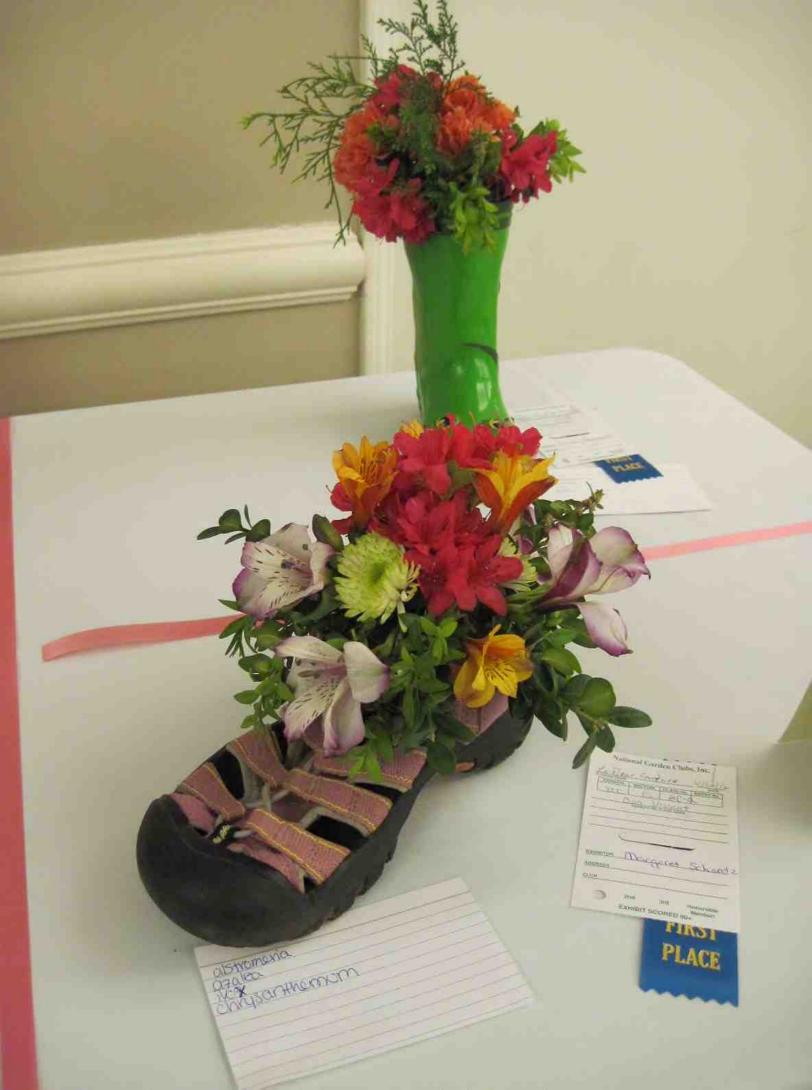

#### SECTION E-2 ARTISTIC CRAFTS

Eligible for YOUTH RAKE AND HOE ARTISTIC CRAFTS (3)

CLASS 9 "Debutante" (A female beginner)

A Dress, decorated with fresh and/or dried plant material, staged on a Barbie doll. Doll to be staged in an upright position with stand provided by exhibitor. Underlay no larger than 12" square is permitted.