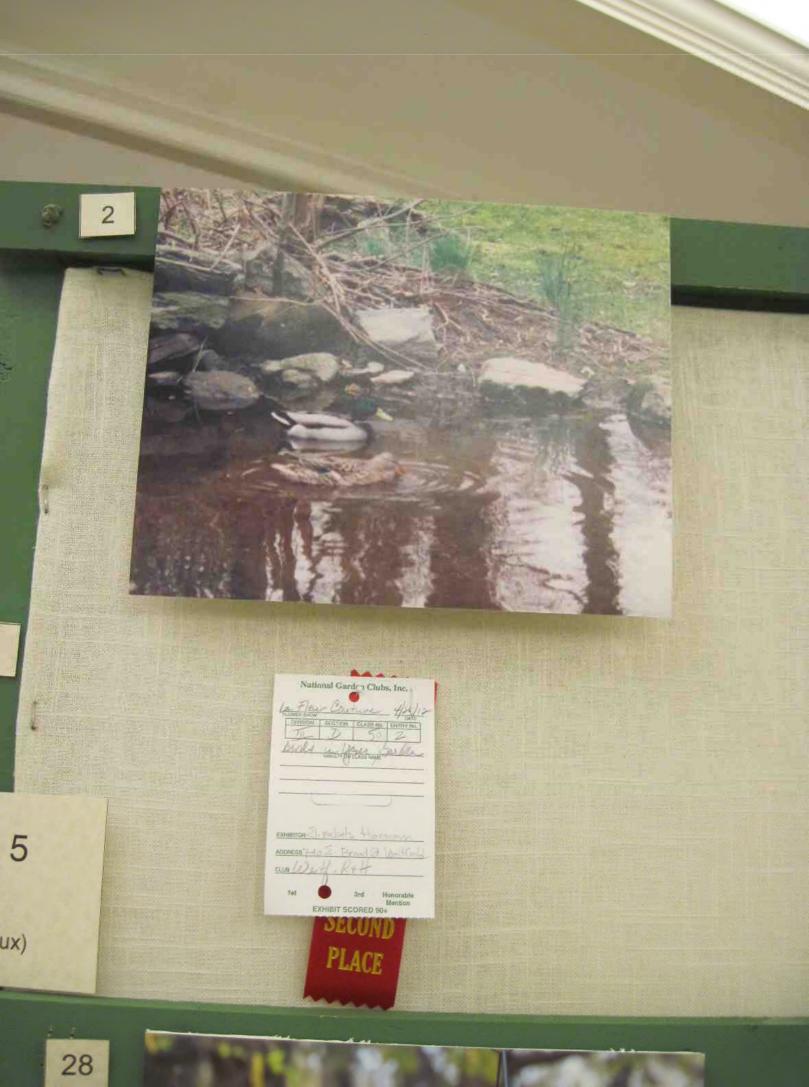

## SECTION D NATURAL PHOTOGRAPHY PHOTOGRAPHIE NATURELLE "IN YOUR GARDEN" DANS VOTRE JARDIN

Consultant: Inge Bossert 908-322-2728, ibossert@msn.com Eligible for PHOTOGRAPHY AWARD and POPULAR VOTE

An 8x10" photograph taken in exhibitor's yard, mounted on white foam core and hung by committee on a tri-fold frame. Overflies acceptable.

CLASS 5 "Birds" (Les Oiseaux )
CLASS 6 "Flowers" (Les Fleurs)

CLASS 7 "Nature's Wildlife and Designs" (Conceptions de la

Nature)