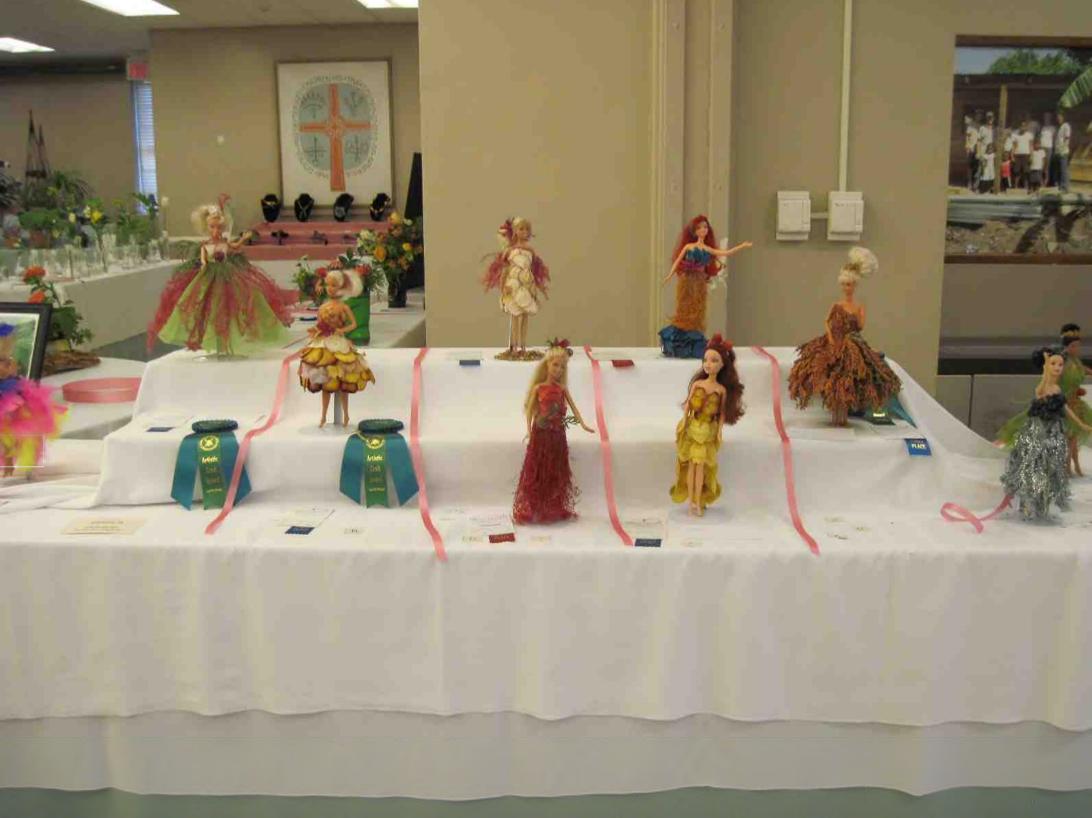

#### SECTION E-2 ARTISTIC CRAFTS

Eligible for YOUTH RAKE AND HOE ARTISTIC CRAFTS (3)

CLASS 9 "Debutante" (A female beginner)

A Dress, decorated with fresh and/or dried plant material, staged on a Barbie doll. Doll to be staged in an upright position with stand provided by exhibitor. Underlay no larger than 12" square is permitted.