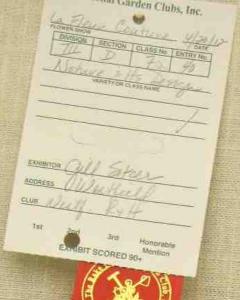

#### LA FLEUR COUTURE A small, standard flower show

The show was presented on April 20, 2012 a Friday, with set up the day before at the Presbyterian Church on Mountain Ave. in Westfield. Diana Kazazis and Nancy Smith were co-chairs. The theme was fashion and flowers in French. All schedule classes were written in English and translated to French on the schedule for the public. Each class title was fashion themed. The artistic crafts contributed tremendously to the theme with decorated purses, shoes and jewelry. Vintage dresses displayed to the public depicted how fashions changed over the decades. There were 3 educational exhibits pertaining to those projects in which Rake and Hoe is involved: Blue Star Memorial, which was dedicated in November of 2011, the Miller-Cory museum and the Clare Brownell garden. There were 3 invitational exhibits: Liberty Hall Museum with period dressed docents, the Lyons greenhouse and Westlake school's scout troop. Additionally, we had a fabulous boutique and tea room. This allowed all members to participate in an activity in which they were most interested. A new section for us in flower shows was the photography, which was a hit with club members and the public.

The show was extremely well attended by the public and evaluated by 3 panels, or 9 judges. The judges' luncheon continued the theme of fashion and was superb. Barbara Mullin won best in design and horticulture and captured the Nancy Wallace and Judy Camp awards by doing so. The show was not evaluated for award by the State however, subsequent discussion at the Board indicated that the decision to have a show evaluated should be voted on in the future by the general membership. A floral design was contributed to the show by the downtown florist on Prospect Street and then raffled off to members at the termination of the show.