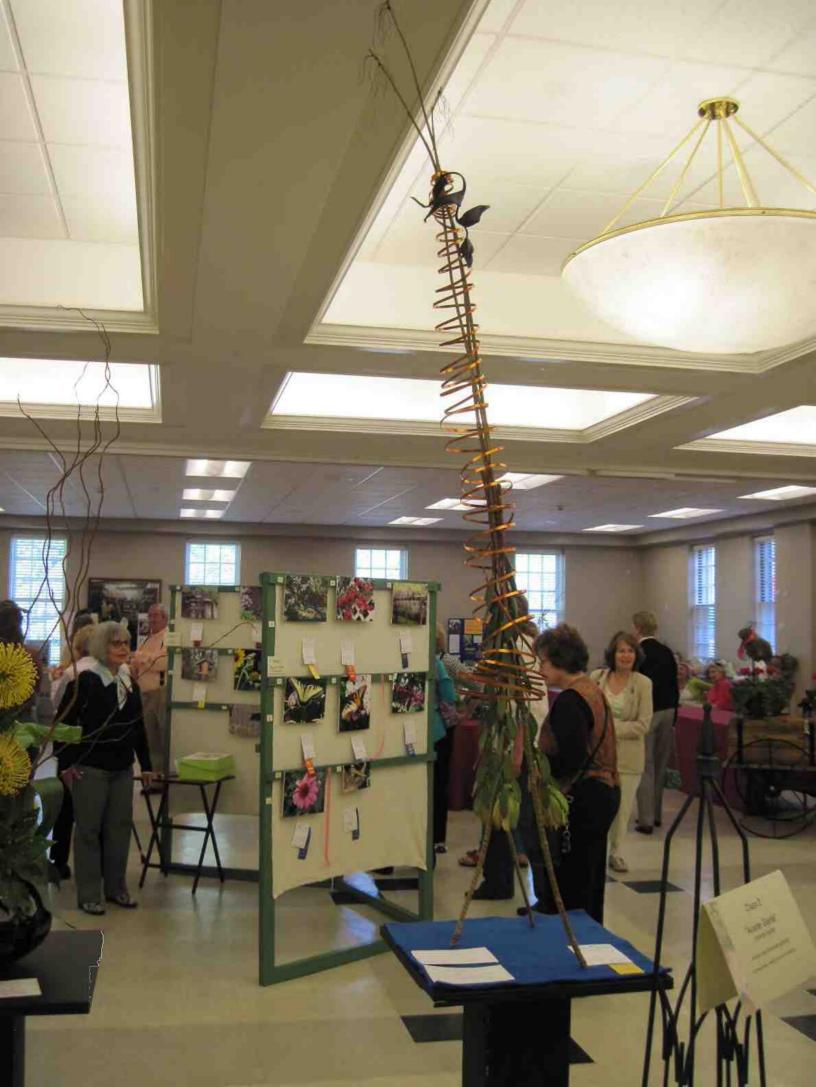

CLASS 2 "Avant Garde" (Avant-Garde) (4 entries)

CLASSE DEUX Unique, crazy unwearable garments

A Creative Design staged on a black pedestal, 41"H x 16" square top provided by the committee. Top may be covered. Viewed from all sides. Designer's choice of plant material.