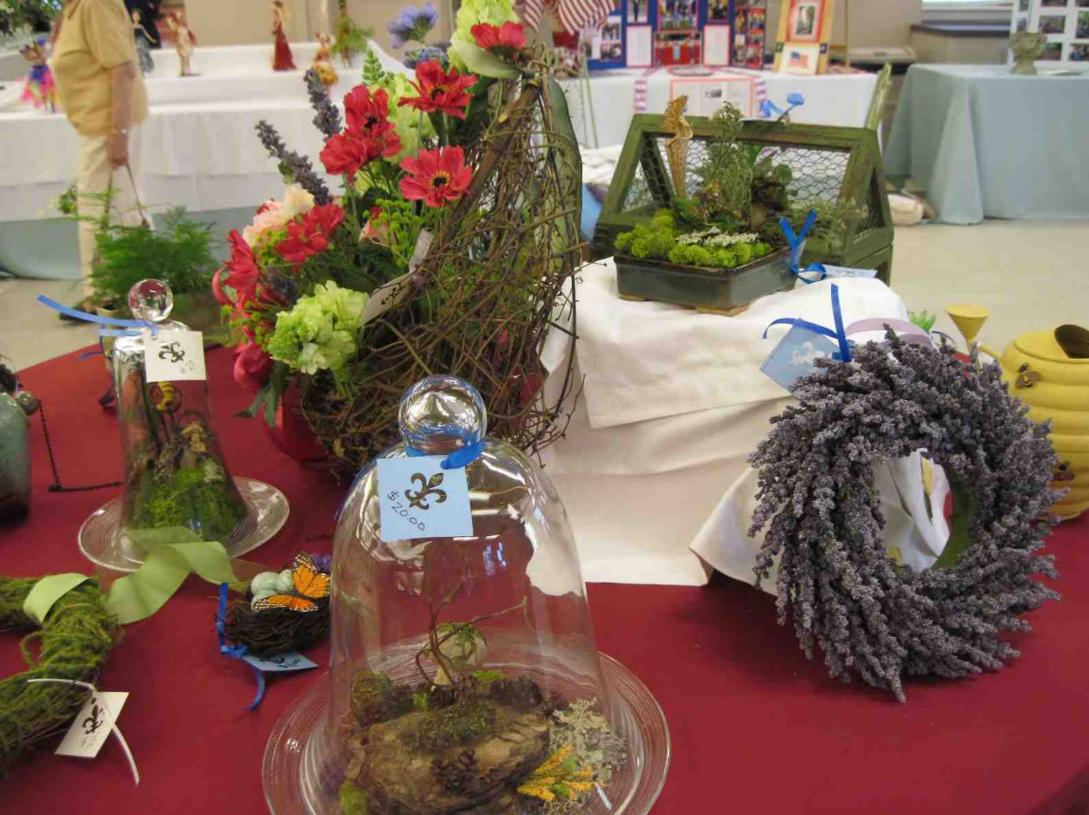

#### LA FLEUR COUTURE A small, standard flower show

The show was presented on April 20, 2012 a Friday, with set up the day before at the Presbyterian Church on Mountain Ave. in Westfield. Diana Kazazis and Nancy Smith were co-chairs. The theme was fashion and flowers in French. All schedule classes were written in English and translated to French on the schedule for the public. Each class title was fashion themed. The artistic crafts contributed tremendously to the theme with decorated purses, shoes and jewelry. Vintage dresses displayed to the public depicted how fashions changed over the decades. There were 3 educational exhibits pertaining to those projects in which Rake and Hoe is involved: Blue Star Memorial, which was dedicated in November of 2011, the Miller-Cory museum and the Clare Brownell garden. There were 3 invitational exhibits: Liberty Hall Museum with period dressed docents, the Lyons greenhouse and Westlake school's scout troop. Additionally, we had a fabulous boutique and tea room. This allowed all members to participate in an activity in which they were most interested. A new section for us in flower shows was the photography, which was a hit with club members and the public.