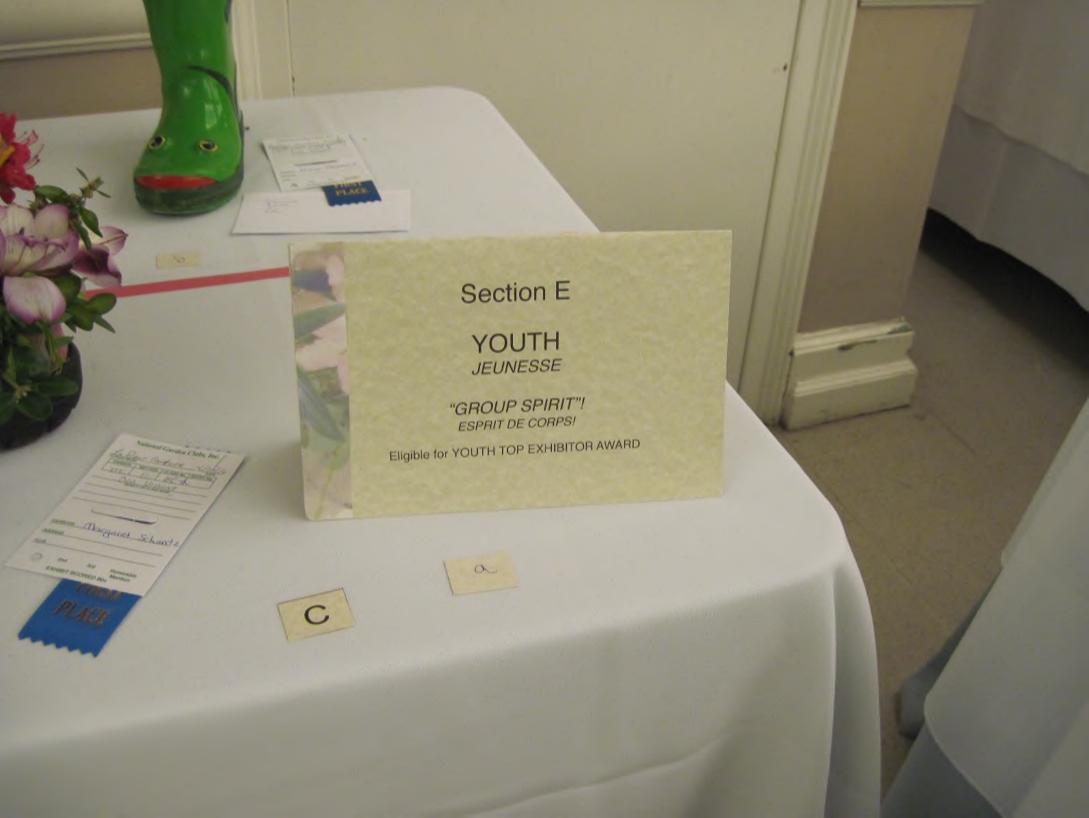

# SECTION E YOUTH JEUNESSE "GROUP SPIRIT!" ESPRIT DE CORPS!

Consultant: Alice Cowell 908-518-1602, alice.cowell@yahoo.com

#### SECTION E-1 DESIGN

Eligible for YOUTH TOP EXHIBITOR AWARD (3)

CLASS 8 "Bon Vivant!" (Someone who lives life well)
A Design in a creative container, no restrictions in height, width or depth.
Designer's choice of plant material and style.