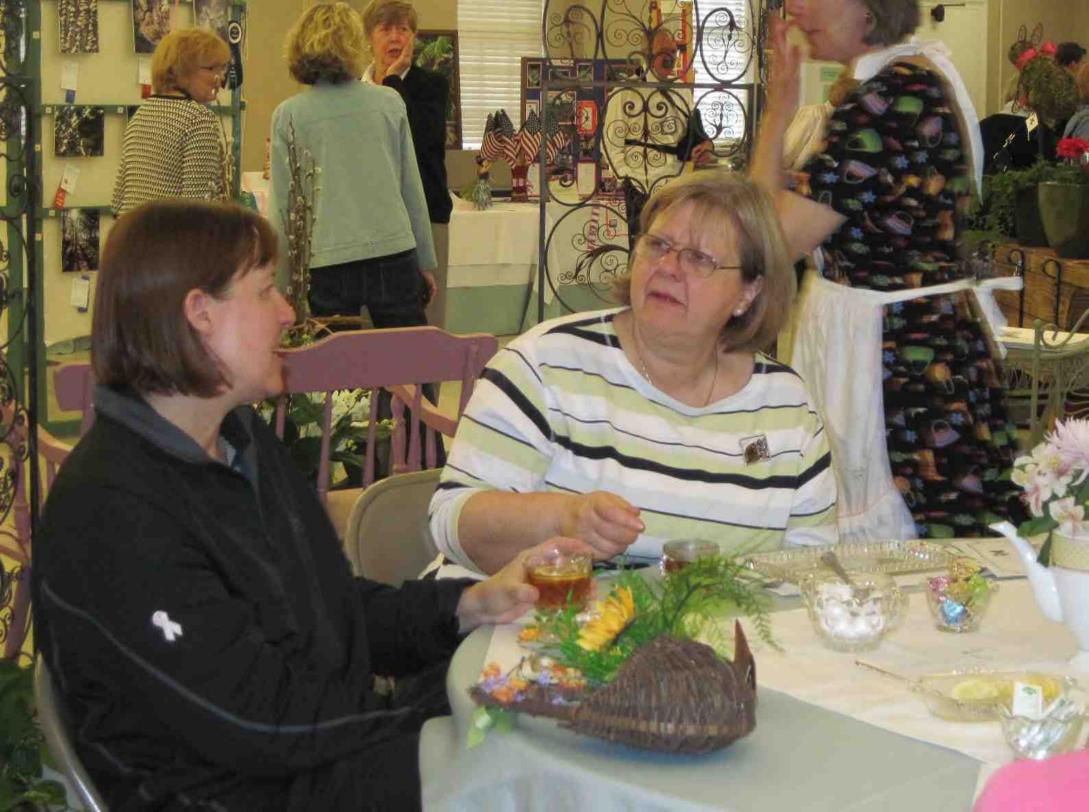

#### LA FLEUR COUTURE A small, standard flower show

The show was presented on April 20, 2012 a Friday, with set up the day before at the Presbyterian Church on Mountain Ave. in Westfield. Diana Kazazis and Nancy Smith were co-chairs. The theme was fashion and flowers in French. All schedule classes were written in English and translated to French on the schedule for the public. Each class title was fashion themed. The artistic crafts contributed tremendously to the theme with decorated purses, shoes and jewelry. Vintage dresses displayed to the public depicted how fashions changed over the decades. There were 3 educational exhibits pertaining to those projects in which Rake and Hoe is involved: Blue Star Memorial, which was dedicated in November of 2011, the Miller-Cory museum and the Clare Brownell garden. There were 3 invitational exhibits: Liberty Hall Museum with period dressed docents, the Lyons greenhouse and Westlake school's scout troop. Additionally, we had a fabulous boutique and tea room. This allowed all members to participate in an activity in which they were most interested. A new section for us in flower shows was the photography, which was a hit with club members and the public.