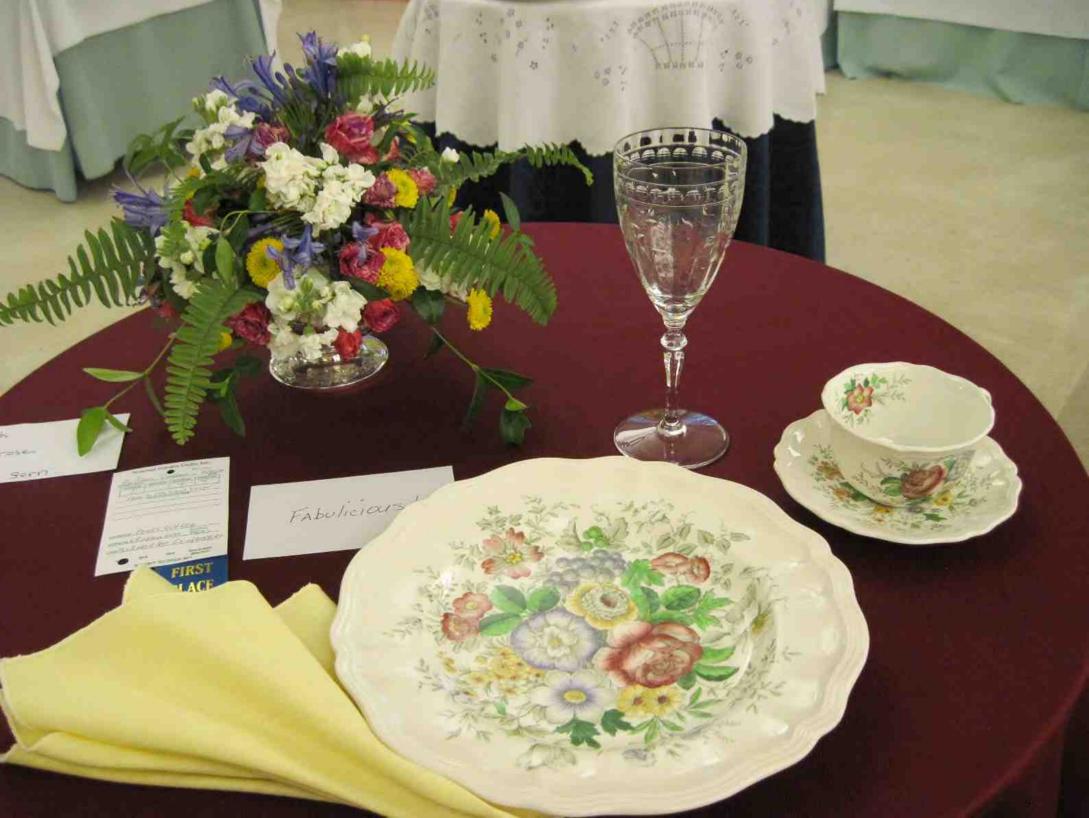

CLASS 4 "Each One to His Own Taste" (A Chacun son Gout)
CLASSE QUATRE (4 entries)

A Table Design staged on a 30" round and 30"high café table. Tablecloth to the floor provided by exhibitor. Designer's choice of plant materials and other components.

#### LA FLEUR COUTURE A small, standard flower show

The show was presented on April 20, 2012 a Friday, with set up the day before at the Presbyterian Church on Mountain Ave. in Westfield. Diana Kazazis and Nancy Smith were co-chairs. The theme was fashion and flowers in French. All schedule classes were written in English and translated to French on the schedule for the public. Each class title was fashion themed. The artistic crafts contributed tremendously to the theme with decorated purses, shoes and jewelry. Vintage dresses displayed to the public depicted how fashions changed over the decades. There were 3 educational exhibits pertaining to those projects in which Rake and Hoe is involved: Blue Star Memorial, which was dedicated in November of 2011, the Miller-Cory museum and the Clare Brownell garden. There were 3 invitational exhibits: Liberty Hall Museum with period dressed docents, the Lyons greenhouse and Westlake school's scout troop. Additionally, we had a fabulous boutique and tea room. This allowed all members to participate in an activity in which they were most interested. A new section for us in flower shows was the photography, which was a hit with club members and the public.