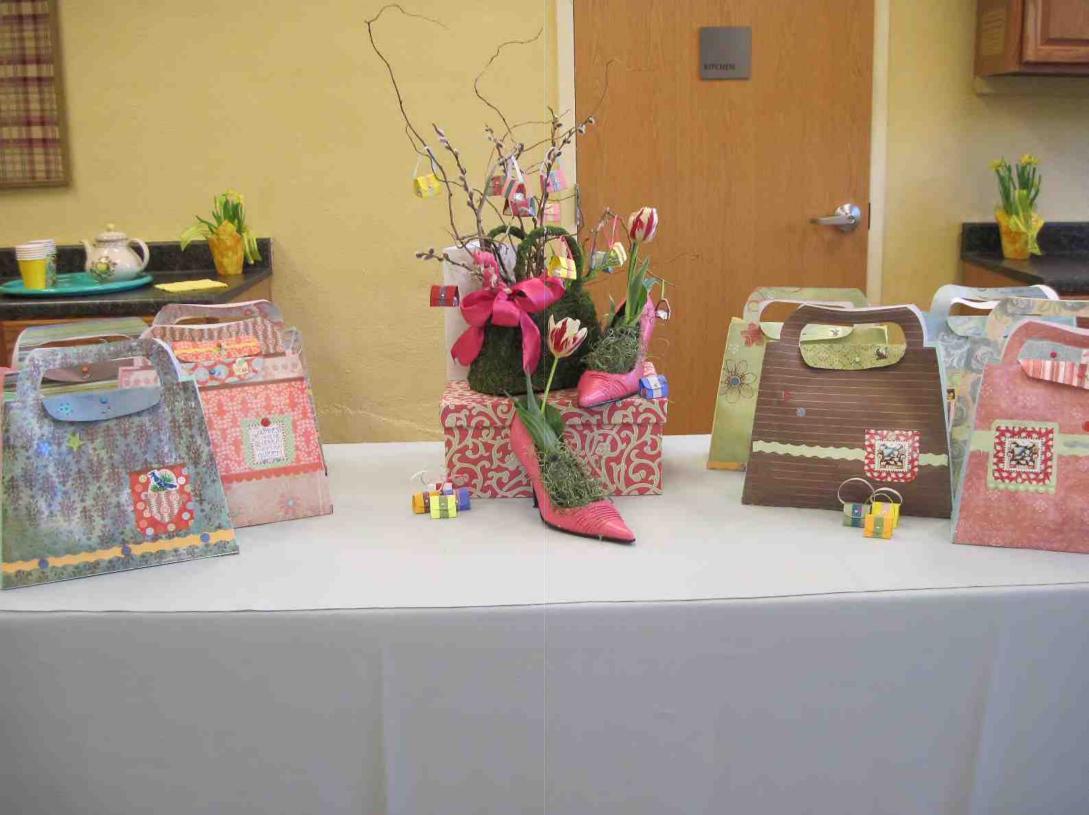

# SECTION C ARTISTIC CRAFTS METIERS D'ART "FASHION SHOW" DEFILE DE MODE

Consultant: Kris Luka 908-233-8519, kluka@comcast.net Eligible for ARTISTIC CRAFT AWARD

CLASS 1 "Tres Chic Handbags" (Sacs a main tres chic) 4 entries A Wire Handbag Form provided by the committee to be decorated using fresh and/or dried plant material. Exhibitor to provide 12-14" underlay. Staging at the discretion of the committee.

#### LA FLEUR COUTURE A small, standard flower show

The show was presented on April 20, 2012 a Friday, with set up the day before at the Presbyterian Church on Mountain Ave. in Westfield. Diana Kazazis and Nancy Smith were co-chairs. The theme was fashion and flowers in French. All schedule classes were written in English and translated to French on the schedule for the public. Each class title was fashion themed. The artistic crafts contributed tremendously to the theme with decorated purses, shoes and jewelry. Vintage dresses displayed to the public depicted how fashions changed over the decades. There were 3 educational exhibits pertaining to those projects in which Rake and Hoe is involved: Blue Star Memorial, which was dedicated in November of 2011, the Miller-Cory museum and the Clare Brownell garden. There were 3 invitational exhibits: Liberty Hall Museum with period dressed docents, the Lyons greenhouse and Westlake school's scout troop. Additionally, we had a fabulous boutique and tea room. This allowed all members to participate in an activity in which they were most interested. A new section for us in flower shows was the photography, which was a hit with club members and the public.