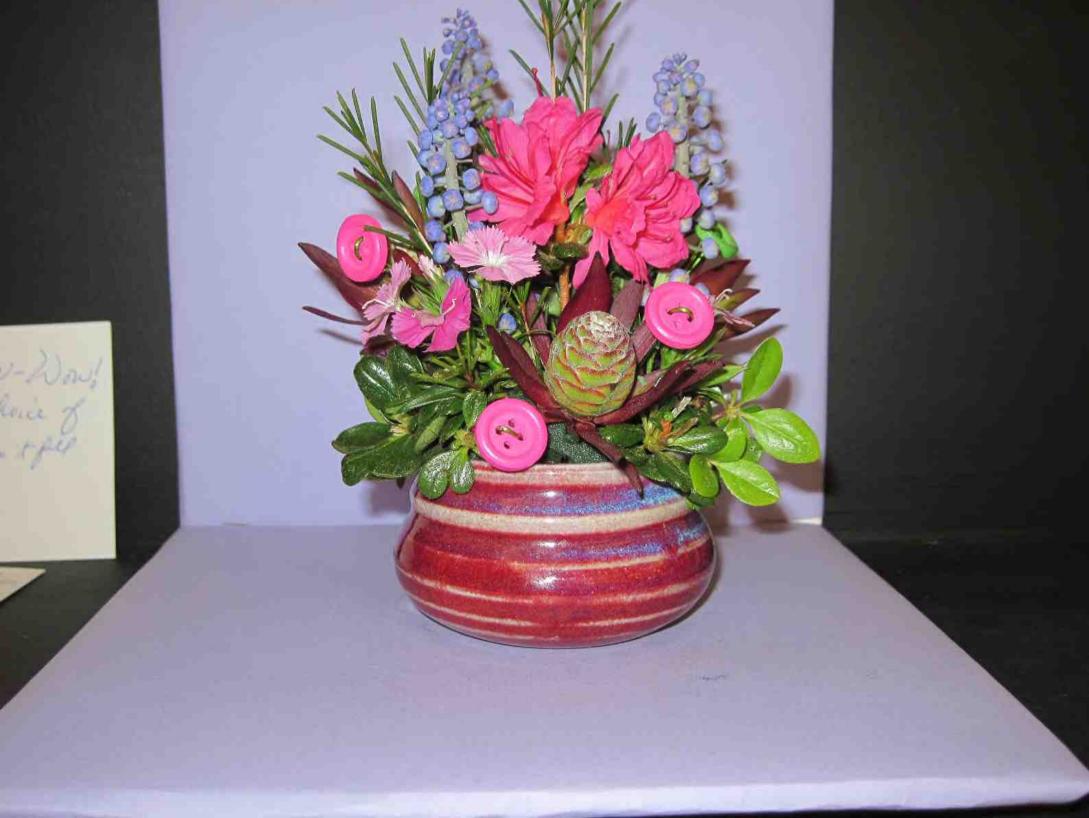

CLASS 3 "Little Stitch" (Petit Point) (4 entries)

CLASSE TROIS

A Small Design, freedom of style, to be staged on a platform. Exhibitor to provide background and underlayment. Designer's choice of plant material.