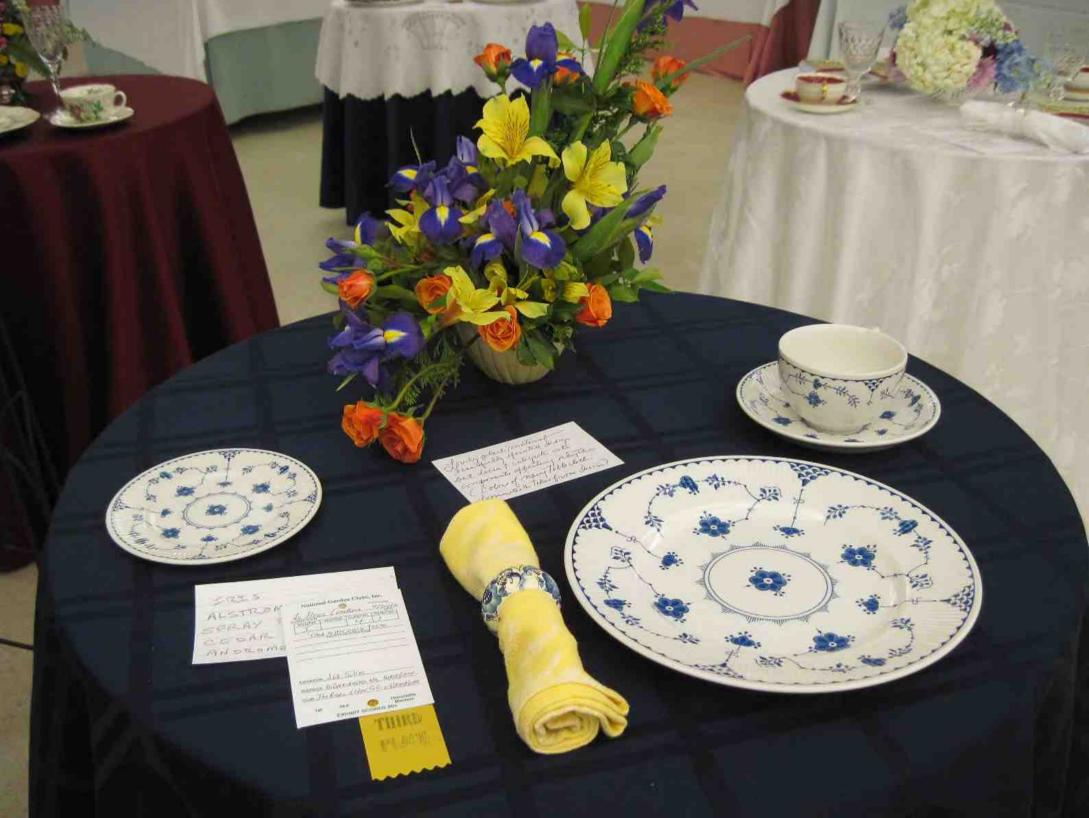

CLASS 4 "Each One to His Own Taste" (A Chacun son Gout)
CLASSE QUATRE (4 entries)

A Table Design staged on a 30" round and 30"high café table. Tablecloth to the floor provided by exhibitor. Designer's choice of plant materials and other components.

#### LA FLEUR COUTURE A small, standard flower show

The show was presented on April 20, 2012 a Friday, with set up the day before at the Presbyterian Church on Mountain Ave. in Westfield. Diana Kazazis and Nancy Smith were co-chairs. The theme was fashion and flowers in French. All schedule classes were written in English and translated to French on the schedule for the public. Each class title was fashion themed. The artistic crafts contributed tremendously to the theme with decorated purses, shoes and jewelry. Vintage dresses displayed to the public depicted how fashions changed over the decades. There were 3 educational exhibits pertaining to those projects in which Rake and Hoe is involved: Blue Star Memorial, which was dedicated in November of 2011, the Miller-Cory museum and the Clare Brownell garden. There were 3 invitational exhibits: Liberty Hall Museum with period dressed docents, the Lyons greenhouse and Westlake school's scout troop. Additionally, we had a fabulous boutique and tea room. This allowed all members to participate in an activity in which they were most interested. A new section for us in flower shows was the photography, which was a hit with club members and the public.