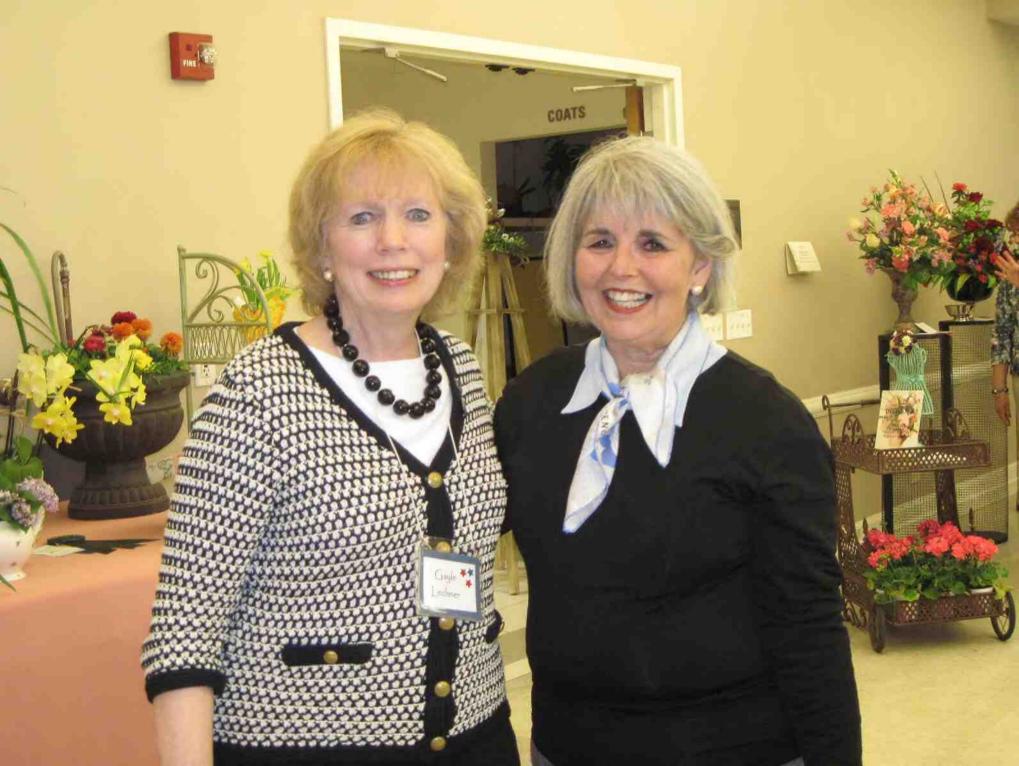

Gayle Lechner

Diana Kazazis, Nancy Smith

Gail Kender,

Fran Brader

Colleen Schmidt,

Tracy Criscitiello

Alice Cowell, Beth Siano

Barbara Mullin

#### LA FLEUR COUTURE A small, standard flower show

The show was presented on April 20, 2012 a Friday, with set up the day before at the Presbyterian Church on Mountain Ave. in Westfield. Diana Kazazis and Nancy Smith were co-chairs. The theme was fashion and flowers in French. All schedule classes were written in English and translated to French on the schedule for the public. Each class title was fashion themed. The artistic crafts contributed tremendously to the theme with decorated purses, shoes and jewelry. Vintage dresses displayed to the public depicted how fashions changed over the decades. There were 3 educational exhibits pertaining to those projects in which Rake and Hoe is involved: Blue Star Memorial, which was dedicated in November of 2011, the Miller-Cory museum and the Clare Brownell garden. There were 3 invitational exhibits: Liberty Hall Museum with period dressed docents, the Lyons greenhouse and Westlake school's scout troop. Additionally, we had a fabulous boutique and tea room. This allowed all members to participate in an activity in which they were most interested. A new section for us in flower shows was the photography, which was a hit with club members and the public.