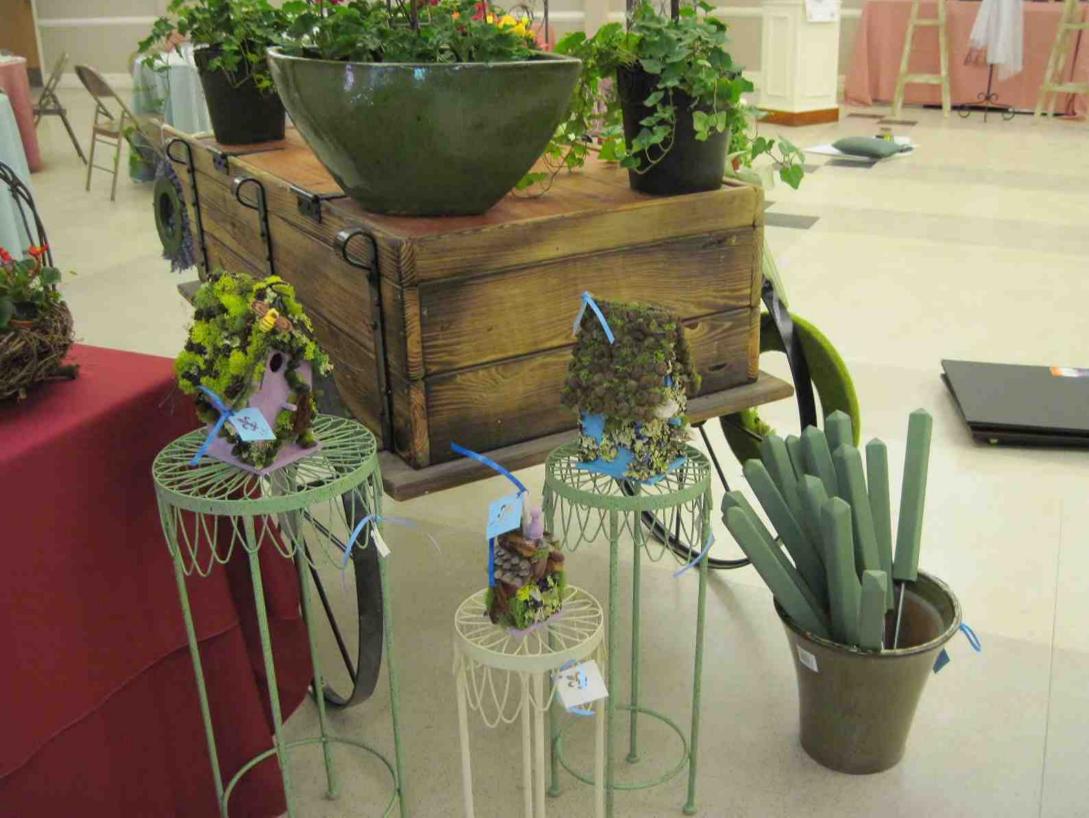

# SECTION C ARTISTIC CRAFTS METIERS D'ART "FASHION SHOW" DEFILE DE MODE

Consultant: Kris Luka 908-233-8519, kluka@comcast.net Eligible for ARTISTIC CRAFT AWARD

CLASS 1 "Tres Chic Handbags" (Sacs a main tres chic) 4 entries A Wire Handbag Form provided by the committee to be decorated using fresh and/or dried plant material. Exhibitor to provide 12-14" underlay. Staging at the discretion of the committee.

#### LA FLEUR COUTURE A small, standard flower show

The show was presented on April 20, 2012 a Friday, with set up the day before at the Presbyterian Church on Mountain Ave. in Westfield. Diana Kazazis and Nancy Smith were co-chairs. The theme was fashion and flowers in French. All schedule classes were written in English and translated to French on the schedule for the public. Each class title was fashion themed. The artistic crafts contributed tremendously to the theme with decorated purses, shoes and jewelry. Vintage dresses displayed to the public depicted how fashions changed over the decades. There were 3 educational exhibits pertaining to those projects in which Rake and Hoe is involved: Blue Star Memorial, which was dedicated in November of 2011, the Miller-Cory museum and the Clare Brownell garden. There were 3 invitational exhibits: Liberty Hall Museum with period dressed docents, the Lyons greenhouse and Westlake school's scout troop. Additionally, we had a fabulous boutique and tea room. This allowed all members to participate in an activity in which they were most interested. A new section for us in flower shows was the photography, which was a hit with club members and the public.