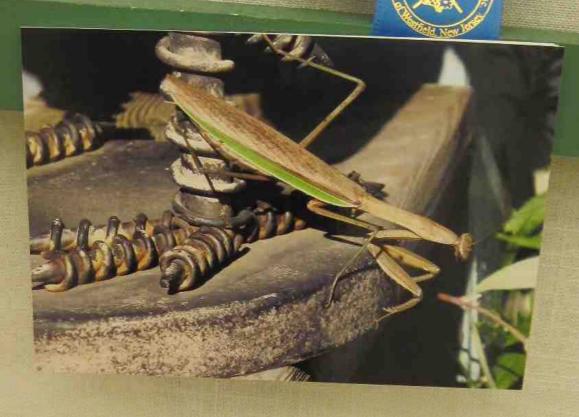

## SECTION D NATURAL PHOTOGRAPHY PHOTOGRAPHIE NATURELLE "IN YOUR GARDEN" DANS VOTRE JARDIN

Consultant: Inge Bossert 908-322-2728, ibossert@msn.com Eligible for PHOTOGRAPHY AWARD and POPULAR VOTE

An 8x10" photograph taken in exhibitor's yard, mounted on white foam core and hung by committee on a tri-fold frame. Overflies acceptable.

CLASS 5 "Birds" (Les Oiseaux )
CLASS 6 "Flowers" (Les Fleurs)

CLASS 7 "Nature's Wildlife and Designs" (Conceptions de la

Nature)