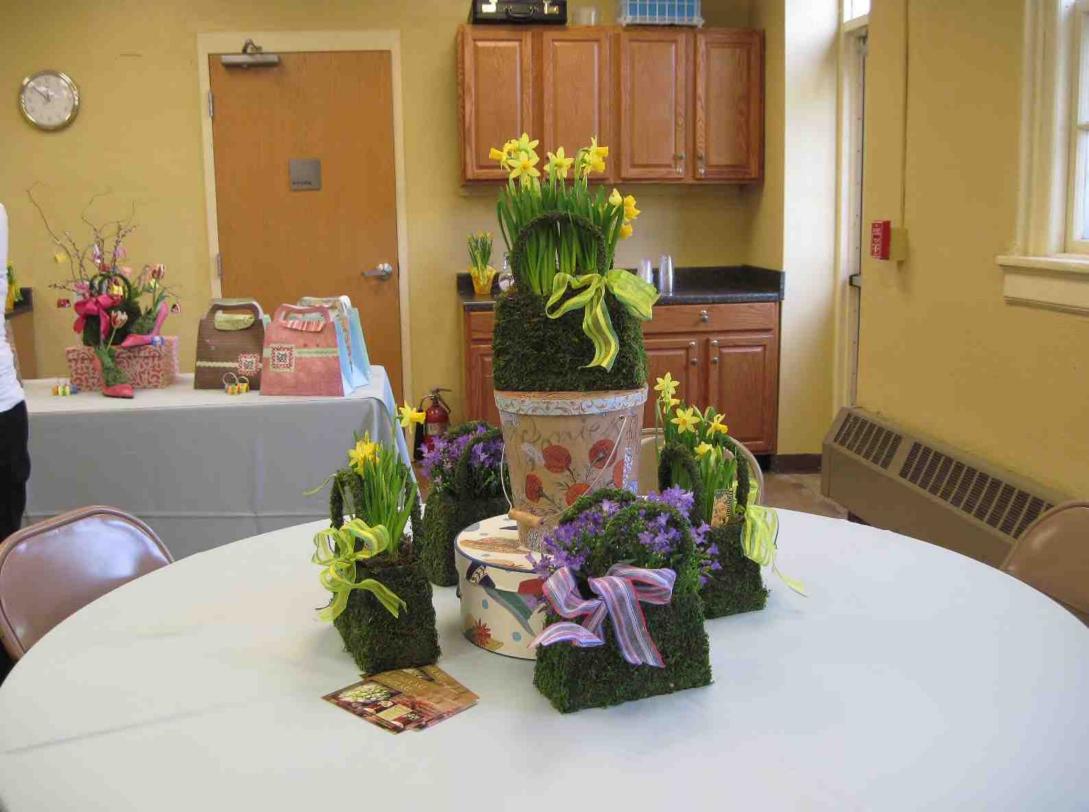

#### LA FLEUR COUTURE A small, standard flower show

The show was presented on April 20, 2012 a Friday, with set up the day before at the Presbyterian Church on Mountain Ave. in Westfield. Diana Kazazis and Nancy Smith were co-chairs. The theme was fashion and flowers in French. All schedule classes were written in English and translated to French on the schedule for the public. Each class title was fashion themed. The artistic crafts contributed tremendously to the theme with decorated purses, shoes and jewelry. Vintage dresses displayed to the public depicted how fashions changed over the decades. There were 3 educational exhibits pertaining to those projects in which Rake and Hoe is involved: Blue Star Memorial, which was dedicated in November of 2011, the Miller-Cory museum and the Clare Brownell garden. There were 3 invitational exhibits: Liberty Hall Museum with period dressed docents, the Lyons greenhouse and Westlake school's scout troop. Additionally, we had a fabulous boutique and tea room. This allowed all members to participate in an activity in which they were most interested. A new section for us in flower shows was the photography, which was a hit with club members and the public.