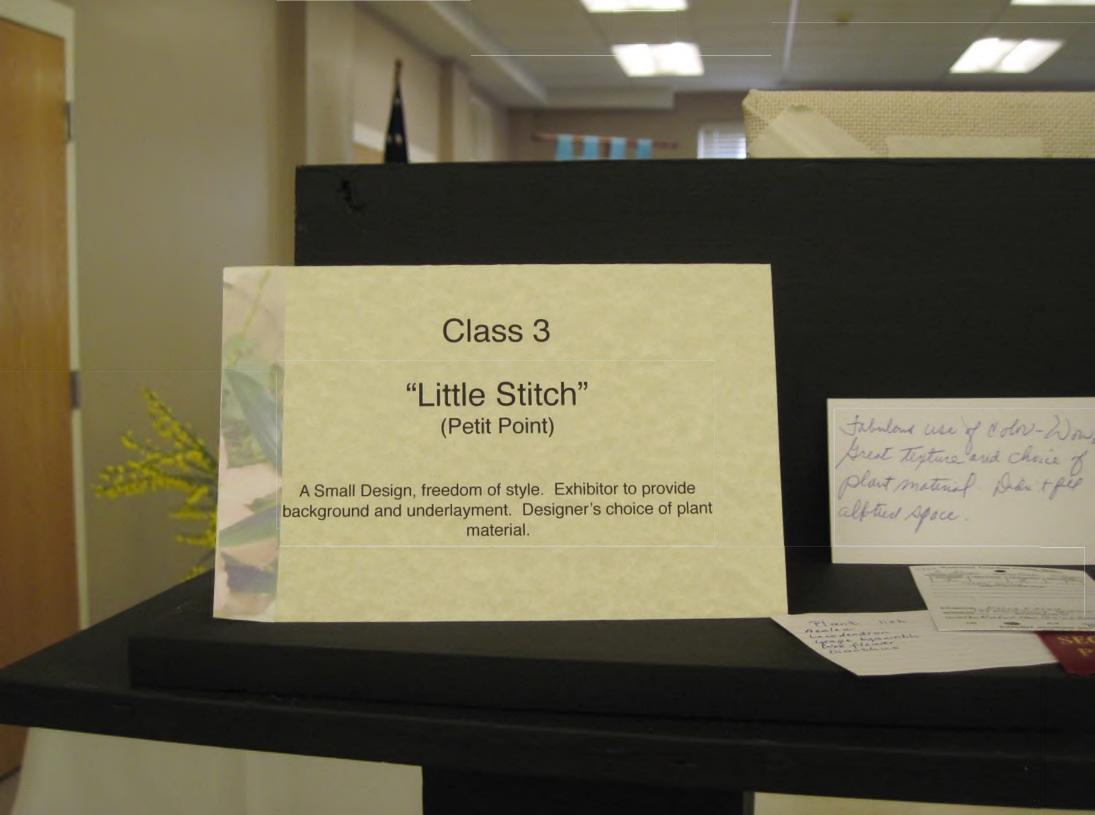

CLASS 3 "Little Stitch" (Petit Point) (4 entries)

CLASSE TROIS

A Small Design, freedom of style, to be staged on a platform. Exhibitor to provide background and underlayment. Designer's choice of plant material.