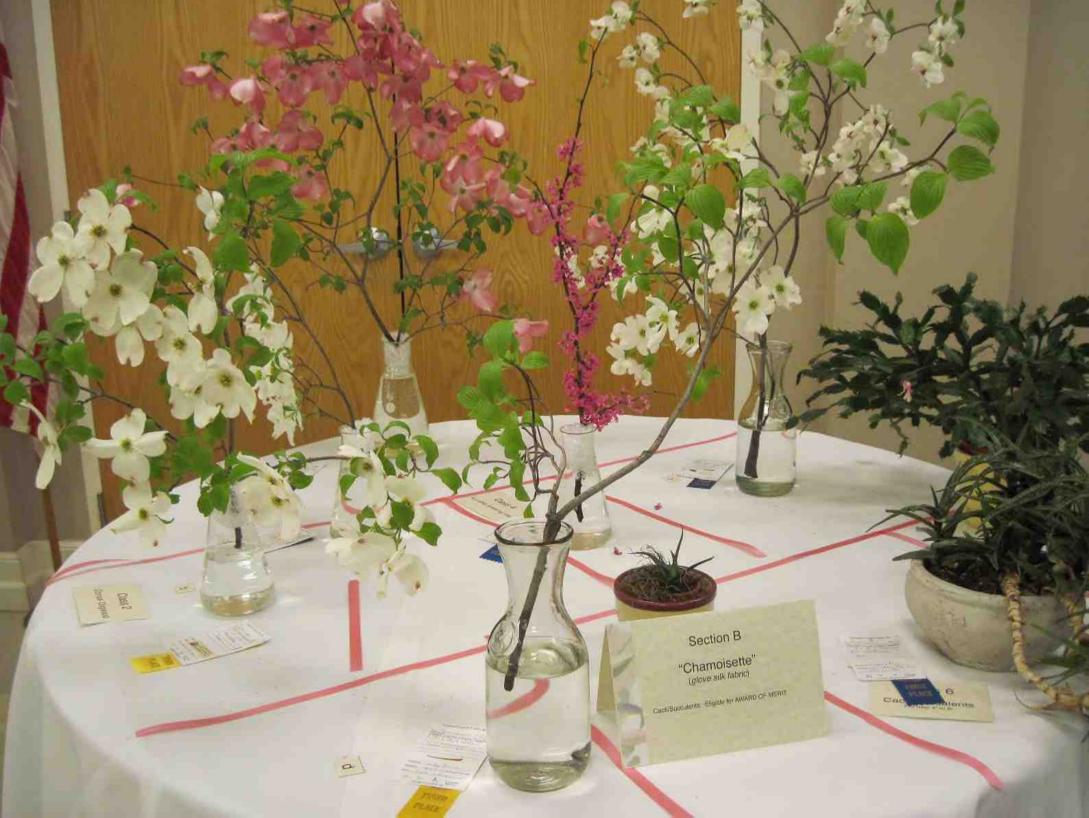

SECTION A "Crinoline" (stiff fabric for undergarments)

Flowering Branches. One branch 10" to 30" in length. Apical tip present.

Eligible for ARBOREAL AWARD.
CLASS 1 Flowering Shrub

CLASS 2 Cornus – Dogwood
CLASS 3 Malus – crab apple

CLASS 4 Any Other Flowering Tree

SECTION B "Chamoisette" (glove silk fabric)

Cacti/Succulents.

Eligible for AWARD OF MERIT

CLASS 5 Cacti/Succulents. Pot 4" and under CLASS 6 Cacti/Succulents. Pot over 4" to 8"