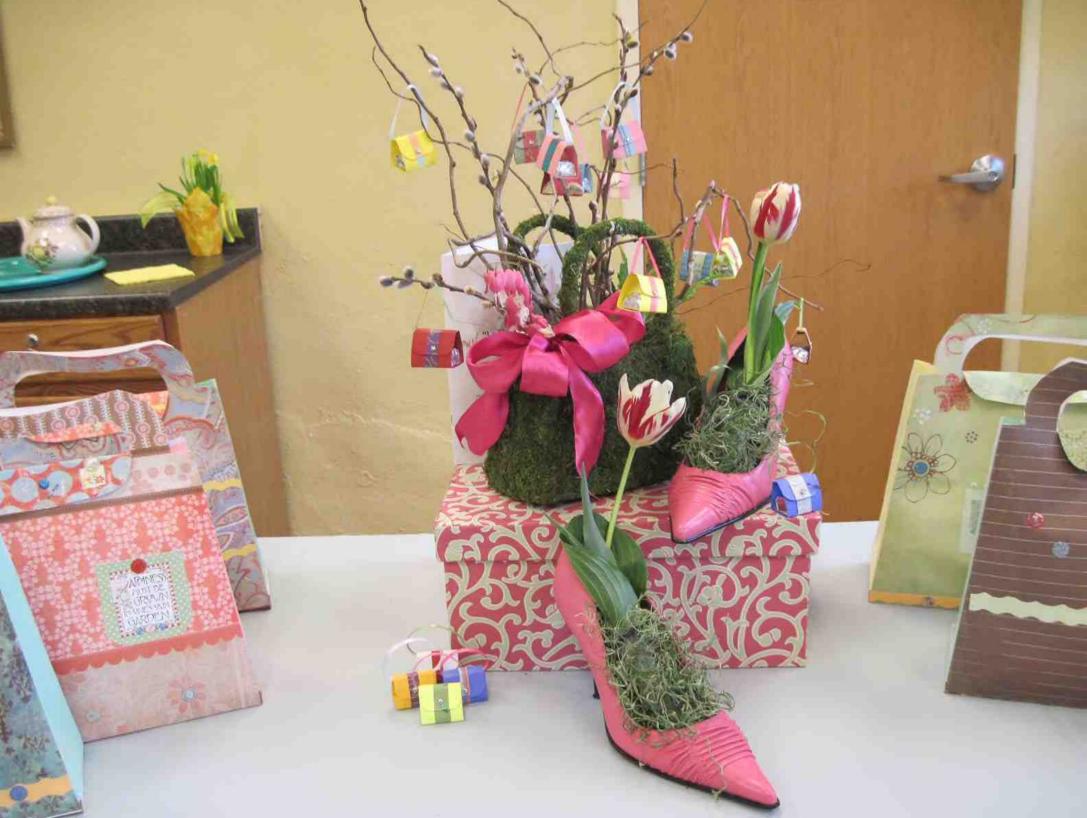

# SECTION C ARTISTIC CRAFTS METIERS D'ART "FASHION SHOW" DEFILE DE MODE

Consultant: Kris Luka 908-233-8519, kluka@comcast.net Eligible for ARTISTIC CRAFT AWARD

CLASS 1 "Tres Chic Handbags" (Sacs a main tres chic) 4 entries A Wire Handbag Form provided by the committee to be decorated using fresh and/or dried plant material. Exhibitor to provide 12-14" underlay. Staging at the discretion of the committee.

#### LA FLEUR COUTURE A small, standard flower show

The show was presented on April 20, 2012 a Friday, with set up the day before at the Presbyterian Church on Mountain Ave. in Westfield. Diana Kazazis and Nancy Smith were co-chairs. The theme was fashion and flowers in French. All schedule classes were written in English and translated to French on the schedule for the public. Each class title was fashion themed. The artistic crafts contributed tremendously to the theme with decorated purses, shoes and jewelry. Vintage dresses displayed to the public depicted how fashions changed over the decades. There were 3 educational exhibits pertaining to those projects in which Rake and Hoe is involved: Blue Star Memorial, which was dedicated in November of 2011, the Miller-Cory museum and the Clare Brownell garden. There were 3 invitational exhibits: Liberty Hall Museum with period dressed docents, the Lyons greenhouse and Westlake school's scout troop. Additionally, we had a fabulous boutique and tea room. This allowed all members to participate in an activity in which they were most interested. A new section for us in flower shows was the photography, which was a hit with club members and the public.