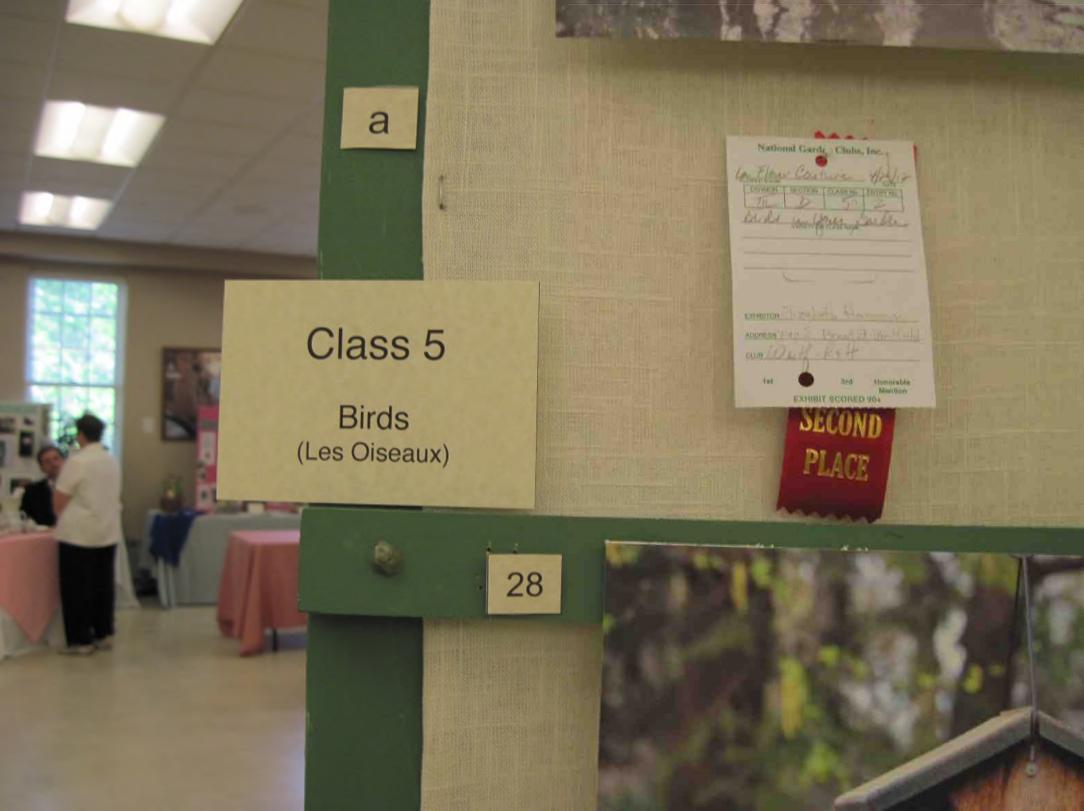

## SECTION D NATURAL PHOTOGRAPHY PHOTOGRAPHIE NATURELLE "IN YOUR GARDEN" DANS VOTRE JARDIN

Consultant: Inge Bossert 908-322-2728, ibossert@msn.com Eligible for PHOTOGRAPHY AWARD and POPULAR VOTE

An 8x10" photograph taken in exhibitor's yard, mounted on white foam core and hung by committee on a tri-fold frame. Overflies acceptable.

CLASS 5 "Birds" (Les Oiseaux )
CLASS 6 "Flowers" (Les Fleurs)

CLASS 7 "Nature's Wildlife and Designs" (Conceptions de la

Nature)