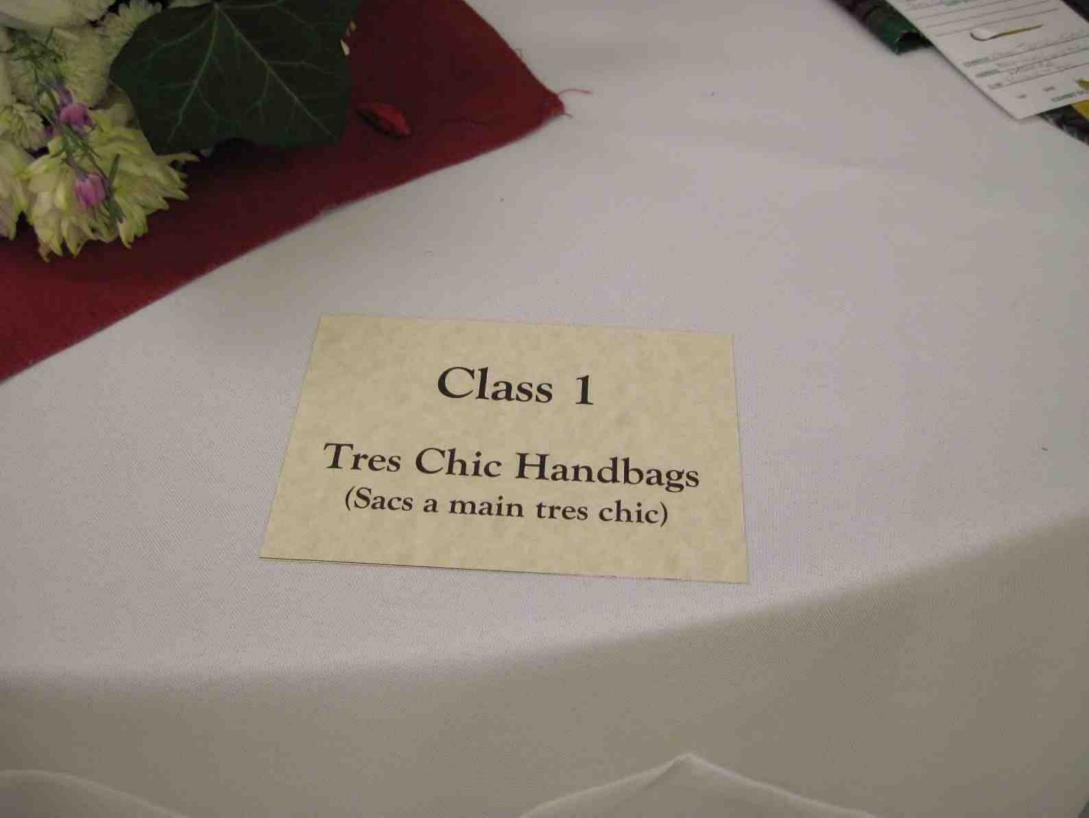

# SECTION C ARTISTIC CRAFTS METIERS D'ART "FASHION SHOW" DEFILE DE MODE

Consultant: Kris Luka 908-233-8519, kluka@comcast.net Eligible for ARTISTIC CRAFT AWARD

CLASS 1 "Tres Chic Handbags" (Sacs a main tres chic) 4 entries A Wire Handbag Form provided by the committee to be decorated using fresh and/or dried plant material. Exhibitor to provide 12-14" underlay. Staging at the discretion of the committee.