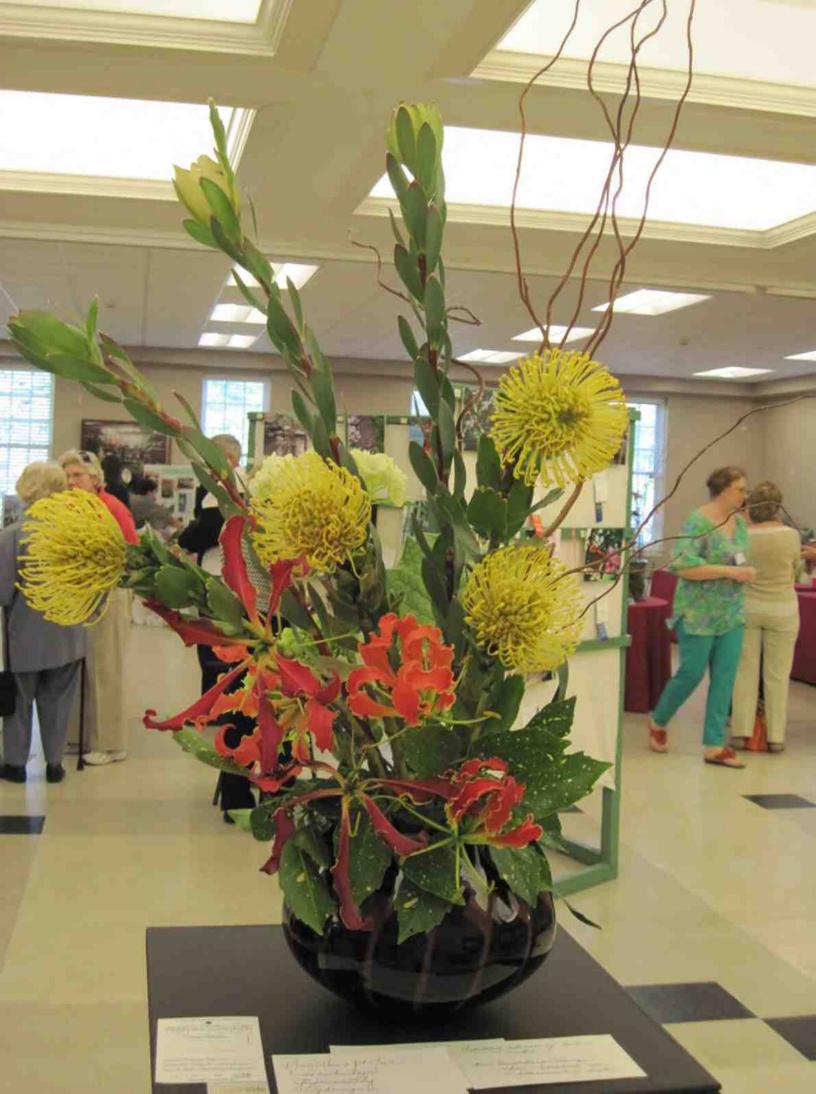

# DIVISION I DESIGN DESIGN "HAUTE COUTURE" LA HAUTE COUTURE

Consultant: Barbara Mullin 908-232-5522, <u>trebor24@verizon..net</u> Eligible for AWARD OF DESIGN EXCELLENCE

CLASS 1 "Trompe L'oeil" (Trompe L'Oeil) (4 entries)

CLASSE UNE Realistic illusion design fooling the eye

A Traditional Design, staged on a black mesh cylindrical pedestal  $42^{\circ}\text{H}\text{ x}$   $18^{\circ}\text{diameter}$ , provided by committee. Top may be covered. Viewed from the front. Designer's choice of plant material.

CLASS 2 "Avant Garde" (Avant-Garde) (4 entries)

CLASSE DEUX Unique, crazy unwearable garments

A Creative Design staged on a black pedestal, 41"H x 16" square top provided by the committee. Top may be covered. Viewed from all sides. Designer's choice of plant material.

CLASS 3 "Little Stitch" (Petit Point) (4 entries)

CLASSE TROIS

A Small Design, freedom of style, to be staged on a platform. Exhibitor to provide background and underlayment. Designer's choice of plant material.

CLASS 4 "Each One to His Own Taste" (A Chacun son Gout)
CLASSE QUATRE (4 entries)

A Table Design staged on a 30" round and 30"high café table. Tablecloth to the floor provided by exhibitor. Designer's choice of plant materials and other components.