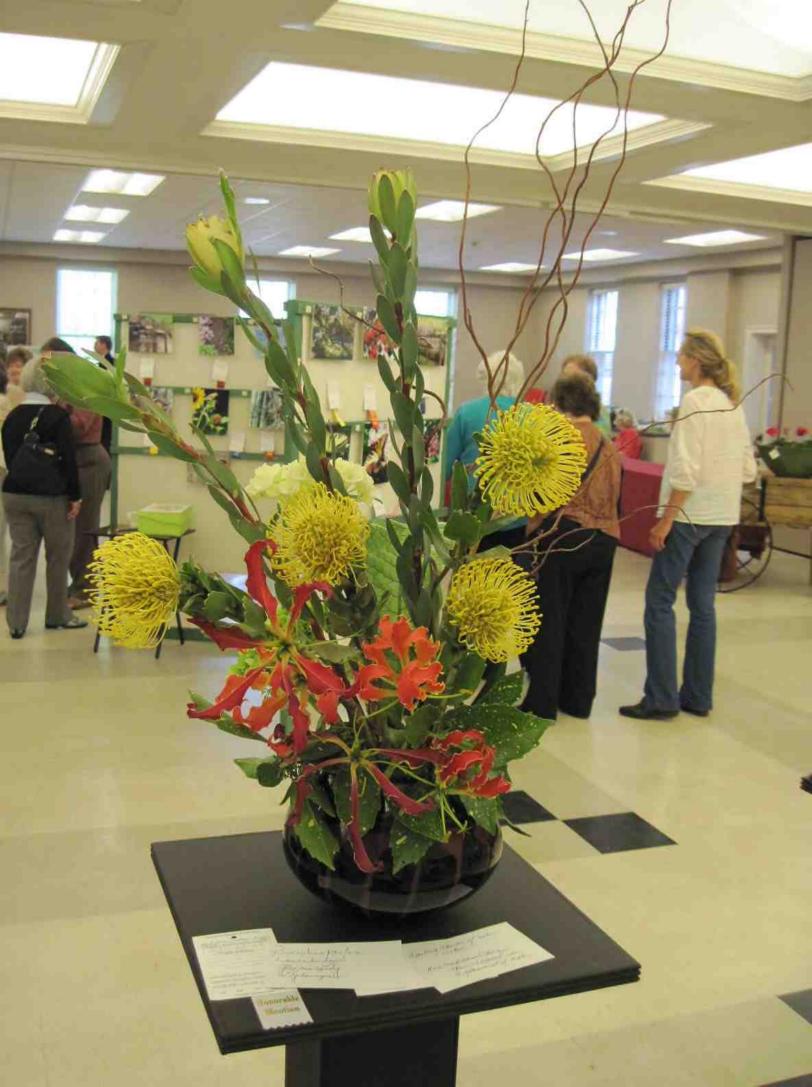

CLASSE UNE Realistic illusion design fooling the eye

A Traditional Design, staged on a black mesh cylindrical pedestal  $42^{\circ}\text{H}\text{ x}$   $18^{\circ}\text{diameter}$ , provided by committee. Top may be covered. Viewed from the front. Designer's choice of plant material.

CLASS 2 "Avant Garde" (Avant-Garde) (4 entries)

CLASSE DEUX Unique, crazy unwearable garments

A Creative Design staged on a black pedestal, 41"H x 16" square top provided by the committee. Top may be covered. Viewed from all sides. Designer's choice of plant material.