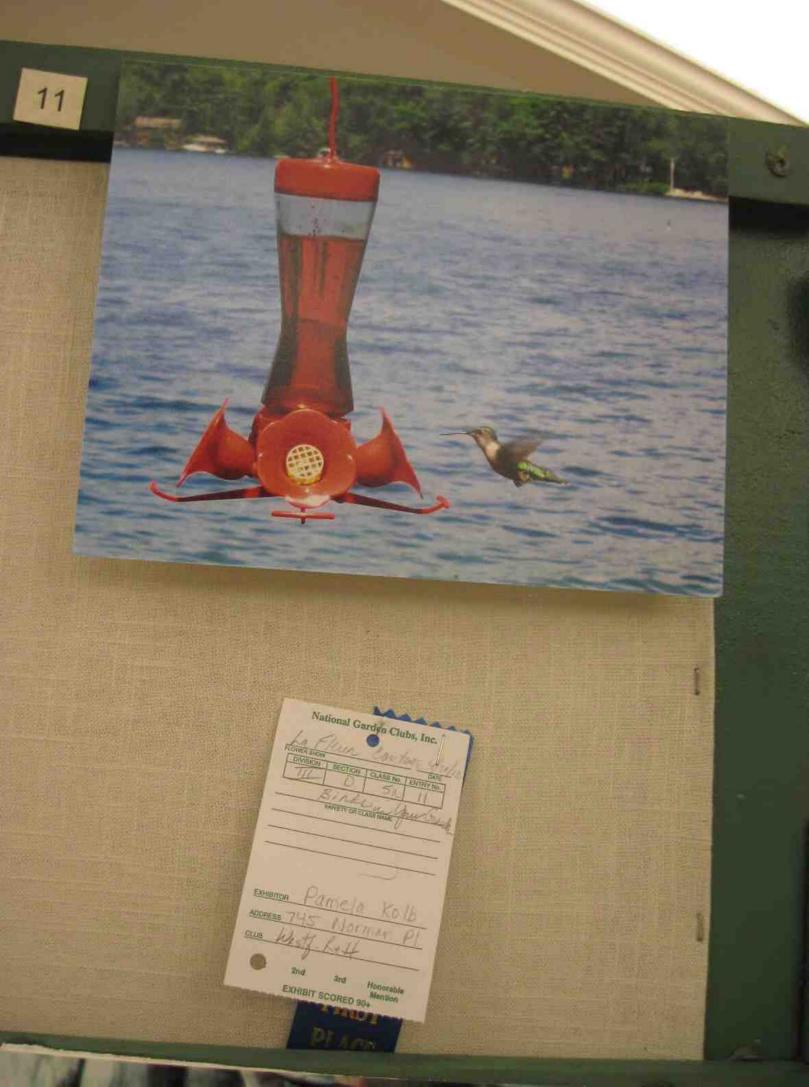

CLASS 5 "Birds" (Les Oiseaux )
CLASS 6 "Flowers" (Les Fleurs)

CLASS 7 "Nature's Wildlife and Designs" (Conceptions de la

Nature)

#### NGC STANDARD SYSTEM OF AWARDING

- \*Only one first place (blue) ribbon per class or subclass; must score 90 or above.
- \*Only one second place (red) ribbon per class or subclass; must score 85 or above.
- \*Only one third place (yellow) ribbon per class or subclass; must score 80 or above.
- \*One or more honorable mention (white) ribbons as merited; must score 75 or above.