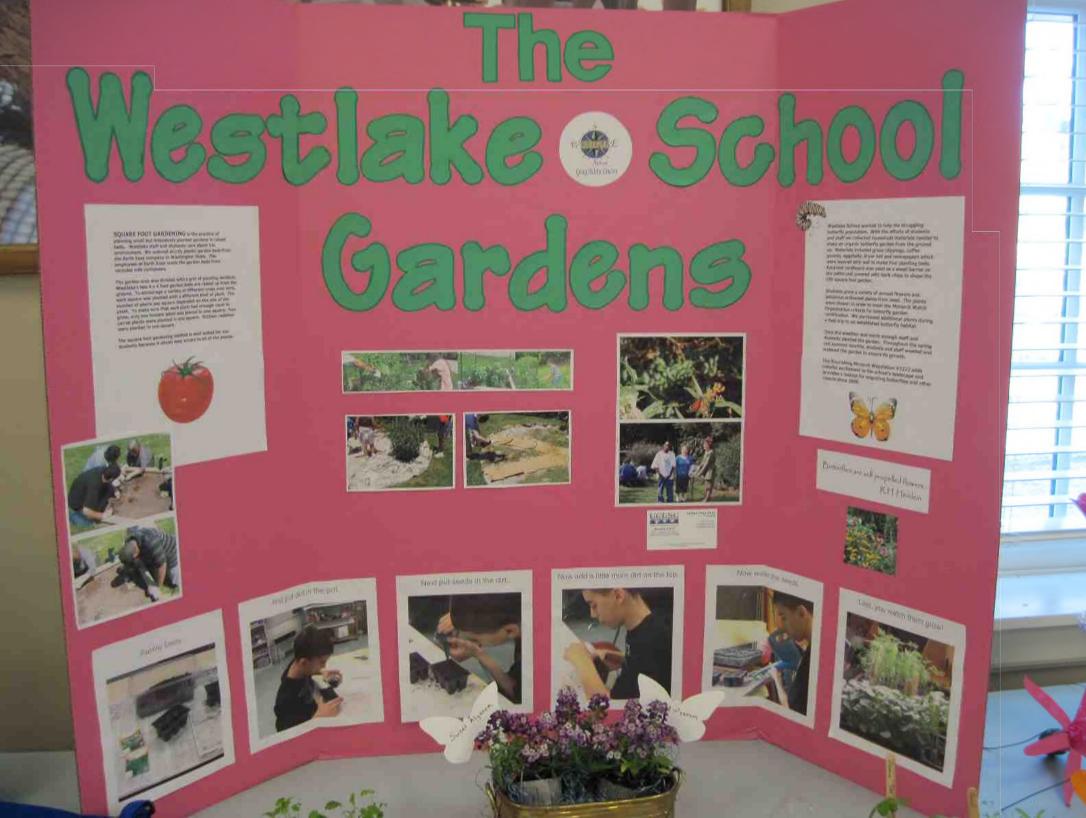

### SECTION B INVITATIONAL EXHIBIT EXHIBITIONS SUR INVITATION

Consultant: Jill Sitcer 908-233-0415, jrsitcer@aol.com Eligible for AWARD OF APPRECIATION. This is a non-competitive section.

EXHIBIT 1 "Liberty Hall Museum"

EXHIBIT 2 "Westlake School"

EXHIBIT 3 "Lyons Veterans Greenhouse"

#### LA FLEUR COUTURE A small, standard flower show

The show was presented on April 20, 2012 a Friday, with set up the day before at the Presbyterian Church on Mountain Ave. in Westfield. Diana Kazazis and Nancy Smith were co-chairs. The theme was fashion and flowers in French. All schedule classes were written in English and translated to French on the schedule for the public. Each class title was fashion themed. The artistic crafts contributed tremendously to the theme with decorated purses, shoes and jewelry. Vintage dresses displayed to the public depicted how fashions changed over the decades. There were 3 educational exhibits pertaining to those projects in which Rake and Hoe is involved: Blue Star Memorial, which was dedicated in November of 2011, the Miller-Cory museum and the Clare Brownell garden. There were 3 invitational exhibits: Liberty Hall Museum with period dressed docents, the Lyons greenhouse and Westlake school's scout troop. Additionally, we had a fabulous boutique and tea room. This allowed all members to participate in an activity in which they were most interested. A new section for us in flower shows was the photography, which was a hit with club members and the public.

#### I. Final Report Narrative

- 1. Briefly describe project The Rake and Hoe Garden Club, Inc. is sponsoring a fashion-themed, small standard flower show with boutique and refreshments on April 20, 2012. The objective is to teach club members and the public about floral design and seasonal horticulture. There will be several "classes" of design ranging from more traditional to creative design, which is more contemporary. Members will bring in well-groomed indoor or outdoor plants which they have grown themselves. The artistic crafts section will depict fashions from the 19th and 20th centuries embellished with flowers. The flower show will be judged by State Flower Show Judges who will write their evaluating comments for the public to read. The Club will also focus on its' community involvement with veterans and community gardens as well as promote other non-profit agencies by inviting them to participate. The public will be invited to shop in the boutique, (revenue to defray the expense of the show) and relax with a hot cup of tea in the café with assorted tasty treats. This show will be open to the public at no charge from 1:00 to 7:00pm that Friday.
- 2. Explain how grant funds spent The funds were used to offset the cost of the show. Since tickets were not sold, but it was open free to the public for their enjoyment and education, our revenue was minimal. We budgeted \$2000 of our own money to pay for the event. Between the tea and boutique we made some money but even with the \$1000 grant, we still paid out over \$500 to benefit the public.
- Describe how it benefited public The public was able to view floral designs 3. and learn from the judges comments which were posted by each design. They learned about fashion through times as we had a vintage dress artistic class craft. The public was introduced to well over 100 species of plants in the horticulture section. The schedule (a program for the show) was available to the public so they could identify each entry they were looking at and also learn the French words for each phrase used. It was important to our Club to introduce the public to some oft unknown organizations in our community such as Lyons Greenhouse in Basking Ridge and Westlake Academy in Scotch Plains. Westlake has a group of scouts who learned much from their instructors while putting together their display and then all of them visited the show when it opened. We also had a boutique and a tea which the public enjoyed immensely. It gave people a break from viewing the show so that they could stay longer and enjoy more of the displays. It was a wonderful show, very, very well attended!!