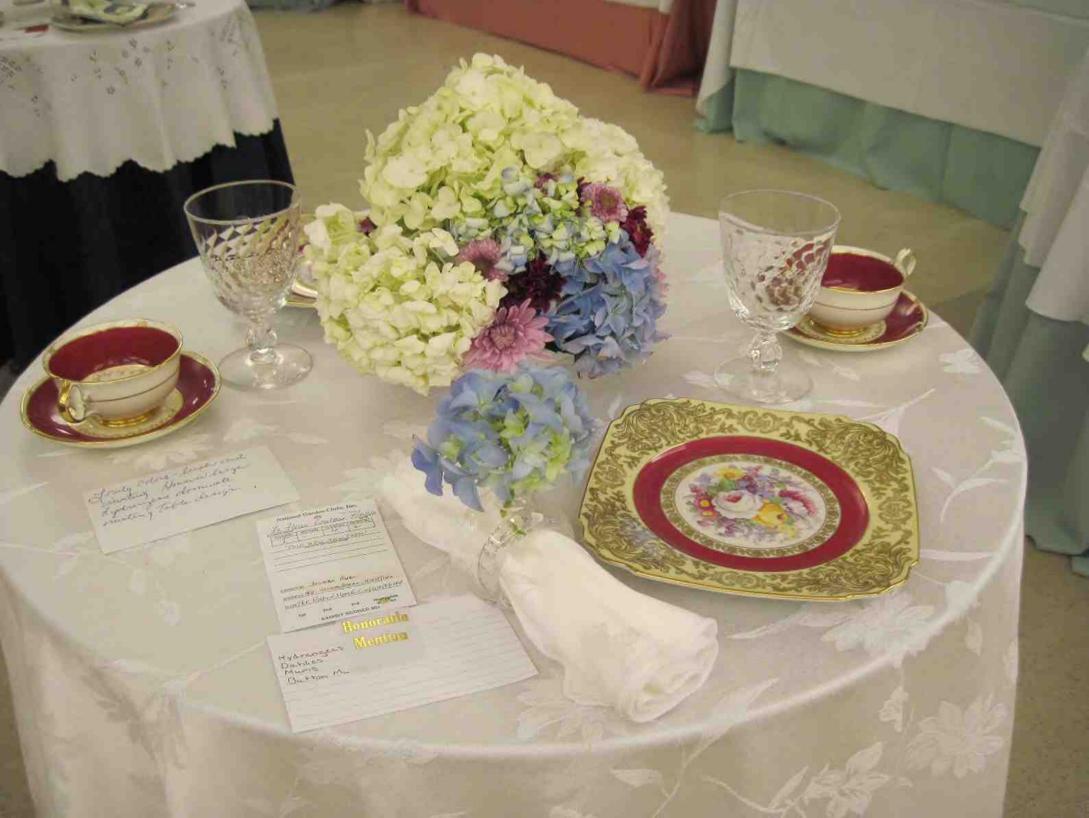

CLASS 4 "Each One to His Own Taste" (A Chacun son Gout)
CLASSE QUATRE (4 entries)

A Table Design staged on a 30" round and 30"high café table. Tablecloth to the floor provided by exhibitor. Designer's choice of plant materials and other components.

#### LA FLEUR COUTURE A small, standard flower show

The show was presented on April 20, 2012 a Friday, with set up the day before at the Presbyterian Church on Mountain Ave. in Westfield. Diana Kazazis and Nancy Smith were co-chairs. The theme was fashion and flowers in French. All schedule classes were written in English and translated to French on the schedule for the public. Each class title was fashion themed. The artistic crafts contributed tremendously to the theme with decorated purses, shoes and jewelry. Vintage dresses displayed to the public depicted how fashions changed over the decades. There were 3 educational exhibits pertaining to those projects in which Rake and Hoe is involved: Blue Star Memorial, which was dedicated in November of 2011, the Miller-Cory museum and the Clare Brownell garden. There were 3 invitational exhibits: Liberty Hall Museum with period dressed docents, the Lyons greenhouse and Westlake school's scout troop. Additionally, we had a fabulous boutique and tea room. This allowed all members to participate in an activity in which they were most interested. A new section for us in flower shows was the photography, which was a hit with club members and the public.