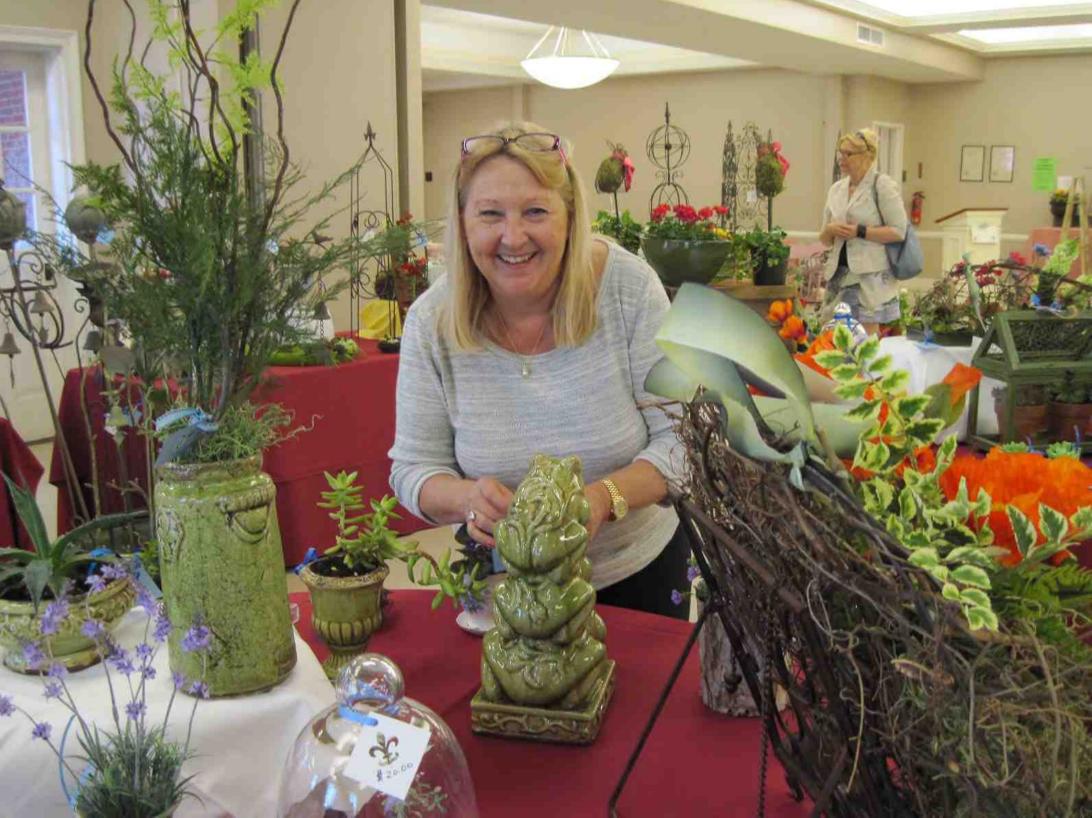

#### LA FLEUR COUTURE A small, standard flower show

The show was presented on April 20, 2012 a Friday, with set up the day before at the Presbyterian Church on Mountain Ave. in Westfield. Diana Kazazis and Nancy Smith were co-chairs. The theme was fashion and flowers in French. All schedule classes were written in English and translated to French on the schedule for the public. Each class title was fashion themed. The artistic crafts contributed tremendously to the theme with decorated purses, shoes and jewelry. Vintage dresses displayed to the public depicted how fashions changed over the decades. There were 3 educational exhibits pertaining to those projects in which Rake and Hoe is involved: Blue Star Memorial, which was dedicated in November of 2011, the Miller-Cory museum and the Clare Brownell garden. There were 3 invitational exhibits: Liberty Hall Museum with period dressed docents, the Lyons greenhouse and Westlake school's scout troop. Additionally, we had a fabulous boutique and tea room. This allowed all members to participate in an activity in which they were most interested. A new section for us in flower shows was the photography, which was a hit with club members and the public.

The show was extremely well attended by the public and evaluated by 3 panels, or 9 judges. The judges' luncheon continued the theme of fashion and was superb. Barbara Mullin won best in design and horticulture and captured the Nancy Wallace and Judy Camp awards by doing so. The show was not evaluated for award by the State however, subsequent discussion at the Board indicated that the decision to have a show evaluated should be voted on in the future by the general membership. A floral design was contributed to the show by the downtown florist on Prospect Street and then raffled off to members at the termination of the show.