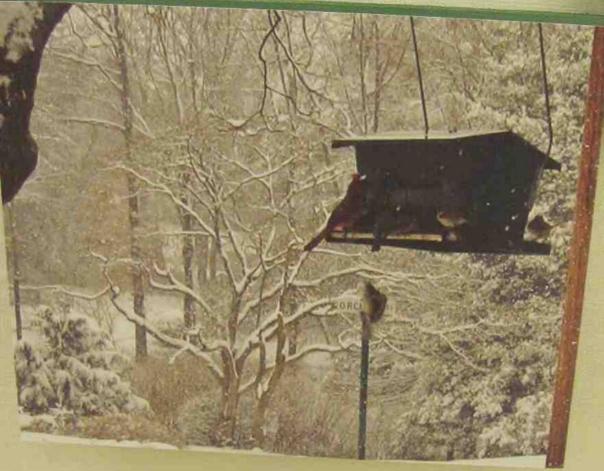

## SECTION D NATURAL PHOTOGRAPHY PHOTOGRAPHIE NATURELLE "IN YOUR GARDEN" DANS VOTRE JARDIN

Consultant: Inge Bossert 908-322-2728, ibossert@msn.com Eligible for PHOTOGRAPHY AWARD and POPULAR VOTE

An 8x10" photograph taken in exhibitor's yard, mounted on white foam core and hung by committee on a tri-fold frame. Overflies acceptable.

CLASS 5 "Birds" (Les Oiseaux )
CLASS 6 "Flowers" (Les Fleurs)

CLASS 7 "Nature's Wildlife and Designs" (Conceptions de la

Nature)