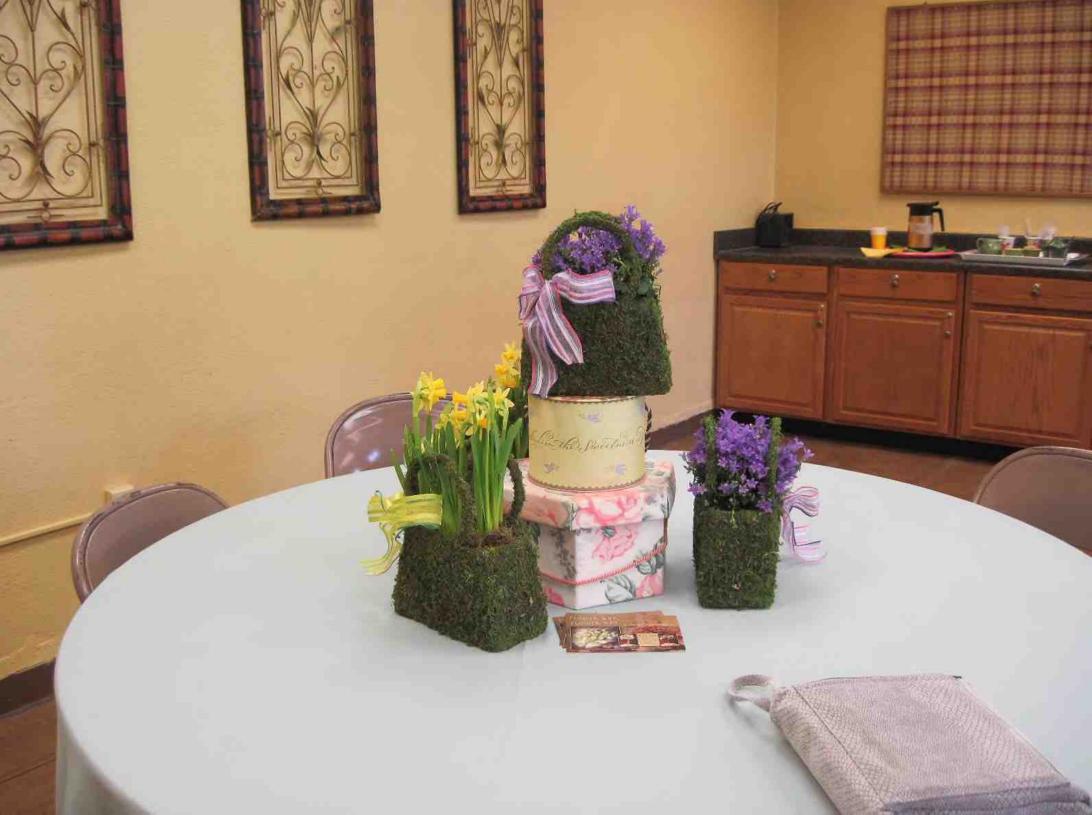

# SECTION C ARTISTIC CRAFTS METIERS D'ART "FASHION SHOW" DEFILE DE MODE

Consultant: Kris Luka 908-233-8519, kluka@comcast.net Eligible for ARTISTIC CRAFT AWARD

CLASS 1 "Tres Chic Handbags" (Sacs a main tres chic) 4 entries A Wire Handbag Form provided by the committee to be decorated using fresh and/or dried plant material. Exhibitor to provide 12-14" underlay. Staging at the discretion of the committee.

#### LA FLEUR COUTURE A small, standard flower show

The show was presented on April 20, 2012 a Friday, with set up the day before at the Presbyterian Church on Mountain Ave. in Westfield. Diana Kazazis and Nancy Smith were co-chairs. The theme was fashion and flowers in French. All schedule classes were written in English and translated to French on the schedule for the public. Each class title was fashion themed. The artistic crafts contributed tremendously to the theme with decorated purses, shoes and jewelry. Vintage dresses displayed to the public depicted how fashions changed over the decades. There were 3 educational exhibits pertaining to those projects in which Rake and Hoe is involved: Blue Star Memorial, which was dedicated in November of 2011, the Miller-Cory museum and the Clare Brownell garden. There were 3 invitational exhibits: Liberty Hall Museum with period dressed docents, the Lyons greenhouse and Westlake school's scout troop. Additionally, we had a fabulous boutique and tea room. This allowed all members to participate in an activity in which they were most interested. A new section for us in flower shows was the photography, which was a hit with club members and the public.