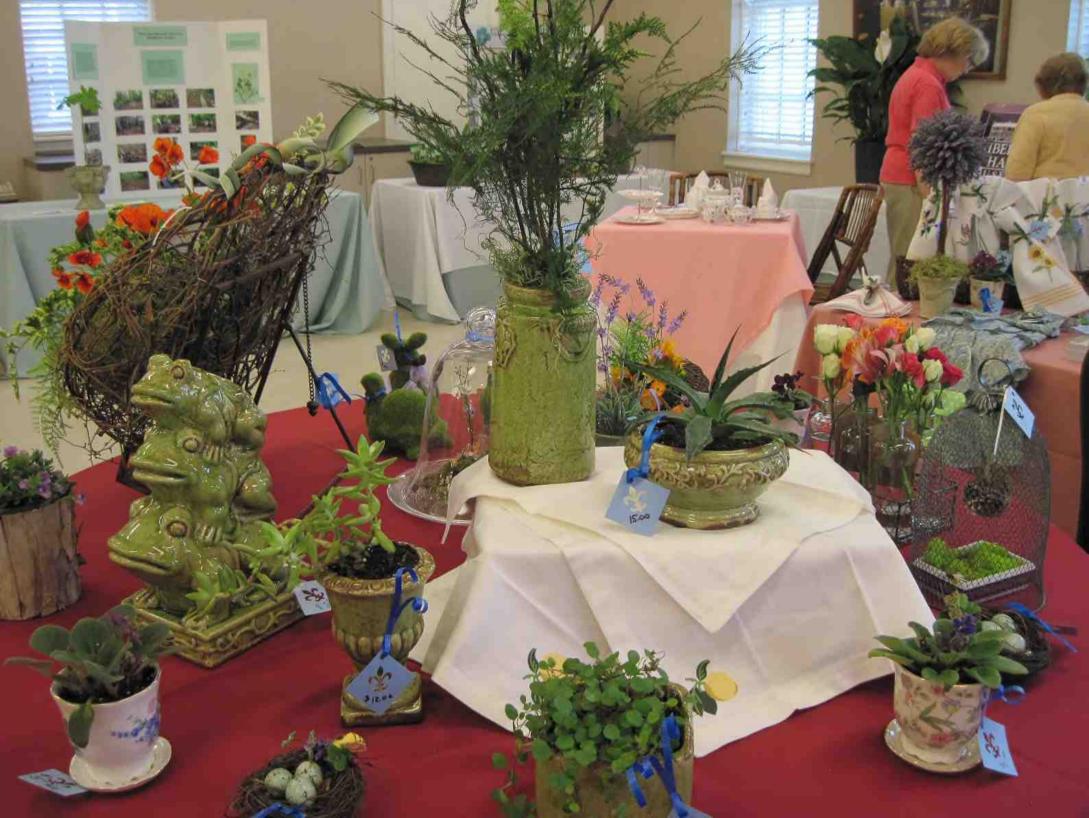

#### LA FLEUR COUTURE A small, standard flower show

The show was presented on April 20, 2012 a Friday, with set up the day before at the Presbyterian Church on Mountain Ave. in Westfield. Diana Kazazis and Nancy Smith were co-chairs. The theme was fashion and flowers in French. All schedule classes were written in English and translated to French on the schedule for the public. Each class title was fashion themed. The artistic crafts contributed tremendously to the theme with decorated purses, shoes and jewelry. Vintage dresses displayed to the public depicted how fashions changed over the decades. There were 3 educational exhibits pertaining to those projects in which Rake and Hoe is involved: Blue Star Memorial, which was dedicated in November of 2011, the Miller-Cory museum and the Clare Brownell garden. There were 3 invitational exhibits: Liberty Hall Museum with period dressed docents, the Lyons greenhouse and Westlake school's scout troop. Additionally, we had a fabulous boutique and tea room. This allowed all members to participate in an activity in which they were most interested. A new section for us in flower shows was the photography, which was a hit with club members and the public.