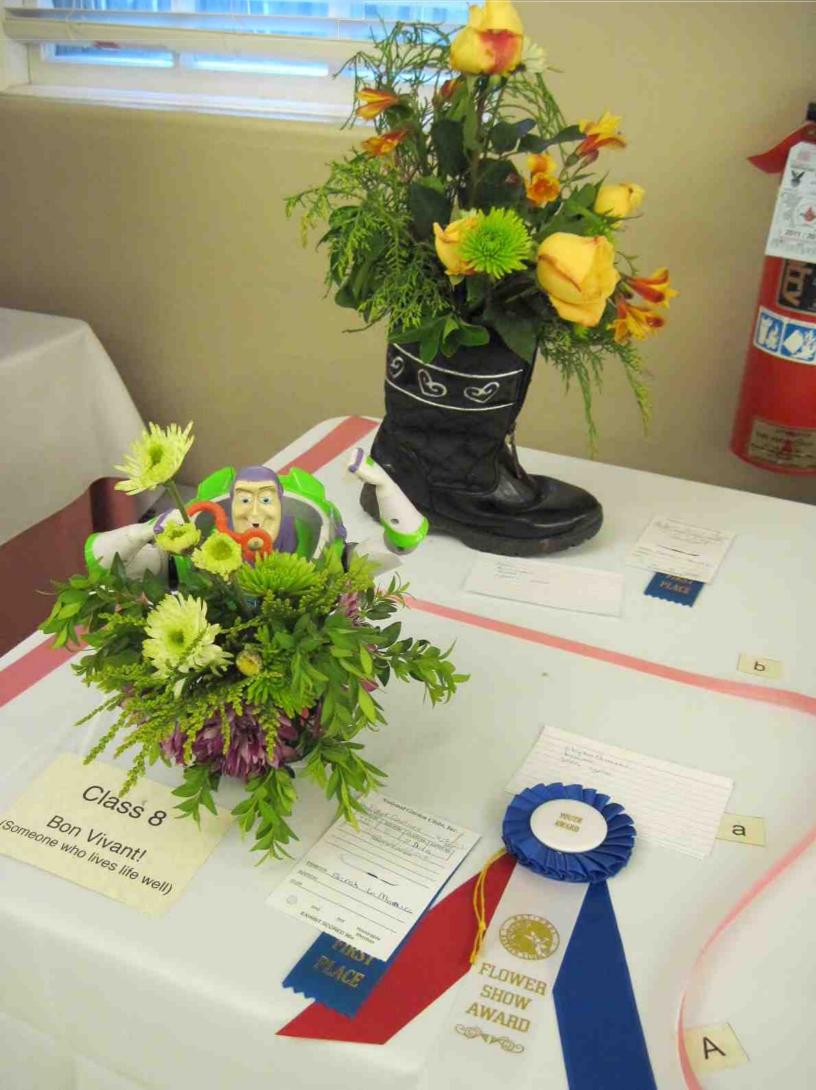

#### SECTION E-1 DESIGN

Eligible for YOUTH TOP EXHIBITOR AWARD (3)

CLASS 8 "Bon Vivant!" (Someone who lives life well)
A Design in a creative container, no restrictions in height, width or depth.
Designer's choice of plant material and style.